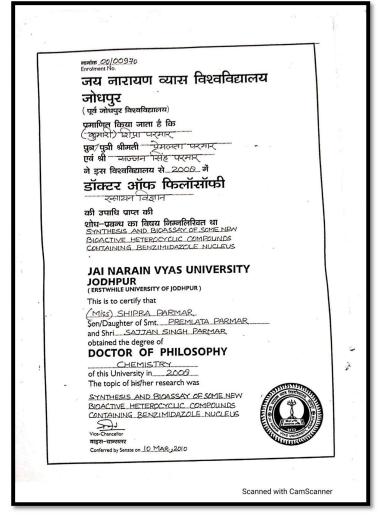

| C.1, 1                                                                                                                                                                                                                                                            |                                                                                                                                                                                                   |                                                                                                                                                                                                            |
|-------------------------------------------------------------------------------------------------------------------------------------------------------------------------------------------------------------------------------------------------------------------|---------------------------------------------------------------------------------------------------------------------------------------------------------------------------------------------------|------------------------------------------------------------------------------------------------------------------------------------------------------------------------------------------------------------|
| R                                                                                                                                                                                                                                                                 |                                                                                                                                                                                                   |                                                                                                                                                                                                            |
| E                                                                                                                                                                                                                                                                 |                                                                                                                                                                                                   | THEPSITY                                                                                                                                                                                                   |
|                                                                                                                                                                                                                                                                   | BANGALORE U                                                                                                                                                                                       | Office of the Registrar (Evl)                                                                                                                                                                              |
| X-II/Ph.D./Evl/Elt<br>Register Sl.No.98,                                                                                                                                                                                                                          |                                                                                                                                                                                                   | Office of the Registra<br>Sneha Bhavan<br>Jnana Bharathi Campus<br>Bangalore-560 056.<br>Date: 4. 6.2009.                                                                                                  |
|                                                                                                                                                                                                                                                                   | NOTIFICA                                                                                                                                                                                          |                                                                                                                                                                                                            |
|                                                                                                                                                                                                                                                                   |                                                                                                                                                                                                   |                                                                                                                                                                                                            |
| Sub: Decla                                                                                                                                                                                                                                                        | aration of Ph.D. result in re                                                                                                                                                                     | spect of Sri V. Chinnappan.<br>file dated 26.5.2009.                                                                                                                                                       |
| The Vice-Chance                                                                                                                                                                                                                                                   | oval of Hon ole ve man                                                                                                                                                                            | n behalf of the Syndicate has accepted the<br>award of the Degree of Doctor of Philosophy<br>feenly shown below. He is accordingly                                                                         |
| quanned to recer                                                                                                                                                                                                                                                  |                                                                                                                                                                                                   |                                                                                                                                                                                                            |
| f the Candidate                                                                                                                                                                                                                                                   | : Sri V. CHINNAP                                                                                                                                                                                  |                                                                                                                                                                                                            |
| the Thesis                                                                                                                                                                                                                                                        | : "A New Approach                                                                                                                                                                                 | Degraded Images"                                                                                                                                                                                           |
|                                                                                                                                                                                                                                                                   | . Engineering                                                                                                                                                                                     |                                                                                                                                                                                                            |
|                                                                                                                                                                                                                                                                   | · Electronics Engin                                                                                                                                                                               | neering                                                                                                                                                                                                    |
| the Guides                                                                                                                                                                                                                                                        | <ul> <li>Dr. A.K. Saxen</li> </ul>                                                                                                                                                                | 18                                                                                                                                                                                                         |
| me Guides                                                                                                                                                                                                                                                         | 2) Dr. A. Sreeniva                                                                                                                                                                                |                                                                                                                                                                                                            |
|                                                                                                                                                                                                                                                                   |                                                                                                                                                                                                   | BY ORDER                                                                                                                                                                                                   |
|                                                                                                                                                                                                                                                                   |                                                                                                                                                                                                   | REGISTRAR (EVALUATION)                                                                                                                                                                                     |
| innappan                                                                                                                                                                                                                                                          | ronics Engineering, UVC                                                                                                                                                                           | E., K.R. Circle, BUB.                                                                                                                                                                                      |
| Scholar in Electro                                                                                                                                                                                                                                                | onics Engineering, o , o                                                                                                                                                                          | The second se                                                                                            |
| A.K. Saxena, Dean,<br>A. Sreenivasan, Prof                                                                                                                                                                                                                        | Faculty of Sciences, Indian Ir<br>fessor & Director, P.G. Stuidie                                                                                                                                 | nstitute of Astrophysics, Bangalore.<br>es, D.S. Engg. College, Kumarapark, Bangalore.<br>s Engineering, Indian Inst. Of Technology Bombay,                                                                |
| R.K. Shevgaonkar, P<br>mbai.                                                                                                                                                                                                                                      | d Ontical Metrology Laborato                                                                                                                                                                      | ory, Brookhaven National Laboratory Upton, NY                                                                                                                                                              |
| Peter Z Takacs, Head                                                                                                                                                                                                                                              | Electropics & Comp. Engine                                                                                                                                                                        | eering, UVCE., K.R. Circle, Bangalore University,                                                                                                                                                          |
| 73 - 5000, USA.                                                                                                                                                                                                                                                   |                                                                                                                                                                                                   |                                                                                                                                                                                                            |
| 73 - 5000, USA.<br>Chairman, Dept. of I                                                                                                                                                                                                                           |                                                                                                                                                                                                   | 1- Dangalore University Bangalore-1.                                                                                                                                                                       |
| 73 - 5000, USA.<br>Chairman, Dept. of I<br>galore-1.<br>Dean Faculty of En                                                                                                                                                                                        | ngineering, UVCE., K.R. Circ                                                                                                                                                                      | ele, Bangalore University, Bangalore-1.                                                                                                                                                                    |
| 73 - 5000, USA.<br>Chairman, Dept. of I<br>galore-1.<br>Dean, Faculty of En<br>Dimeter of Prasaral                                                                                                                                                                | ngineering, UVCE., K.R. Circ                                                                                                                                                                      | the, Bangalore University, Bangalore 1.<br>bublish in the University Gazette.                                                                                                                              |
| 73 - 5000, USA.<br>Chairman, Dept. of I<br>galore-1.<br>Dean, Faculty of En<br>Director of Prasarau                                                                                                                                                               | ngineering, UVCE., K.R. Circ<br>inga, BUB. with a request to p<br>Reg (Evl)/ Finance Officer, Ba                                                                                                  | the, Bangalore University, Bangalore-1.<br>publish in the University Gazette.<br>Ingalore University, Bangalore.                                                                                           |
| 73 - 5000, USA.<br>Chairman, Dept. of I<br>galore-1.<br>Dean, Faculty of En<br>Director of Prasarai<br>to VC /Reg (Adm)/R<br>Secretary, University                                                                                                                | ngineering, UVCE., K.R. Circ<br>nga, BUB. with a request to p<br>Reg (Ev1)/ Finance Officer, Ba<br>y Grants Commission, Bahadu<br>on of Indian Universities, 16,                                  | le, Bangalore University, Bangalore 1.<br>uplish in the University Gazette.<br>ngalore University, Bangalore.<br>Ir Shah Zafar Marg, New Delhi -110 002.<br>Comrade Indrajit Gupta Marg, (Kotla Marg), New |
| 73 - 5000, USA.<br>Chairman, Dept. of I<br>galore-1.<br>Dean, Faculty of En<br>Director of Prasarau<br>to VC /Reg (Adm)/R<br>Secretary, University<br>Secretary, Associatio<br>i-110 002. University<br>Editor, News Associa                                      | ngineering, UVCE., K.R. Circ<br>nnga, BUB, with a request to p<br>Reg (EVJ) Finance Officer, Ba<br>y Grants Commission, Bahadu<br>on of Indian Universities, 16,<br>stion of Indian Universities, | the, Bangalore University, Bangalore 1.<br>bublish in the University Gazette.                                                                                                                              |
| 73 - 5000, USA.<br>Chairman, Dept. of I<br>galore-1.<br>Dean, Faculty of En<br>Director of Prasarau<br>to VC /Reg (Adm//R<br>Secretary, University<br>Secretary, Association<br>i-110 002.<br>junto enterpolation<br>Defini-110 002.<br>Asst. Director, Statist   | ngineering, UVCE., K.R. Circ<br>nnga, BUB, with a request to p<br>Reg (EVJ) Finance Officer, Ba<br>y Grants Commission, Bahadu<br>on of Indian Universities, 16,<br>stion of Indian Universities, | le, Bangalore University, Bangalore 1.<br>uplish in the University Gazette.<br>ngalore University, Bangalore.<br>Ir Shah Zafar Marg, New Delhi -110 002.<br>Comrade Indrajit Gupta Marg, (Kotla Marg), New |
| 73 - 5000, USA.<br>Chairman, Dept. of I<br>galore-1.<br>Dean, Faculty of En<br>Director of Prasarai<br>to VC /Reg (Adm)/R<br>Secretary, University                                                                                                                | ngineering, UVCE., K.R. Circ<br>nnga, BUB, with a request to p<br>Reg (EVJ) Finance Officer, Ba<br>y Grants Commission, Bahadu<br>on of Indian Universities, 16,<br>stion of Indian Universities, | le, Bangalore University, Bangalore-1.<br>uplish in the University Gazette.<br>ngalore University, Bangalore.<br>Ir Shah Zafar Marg, New Delhi-110 002.<br>Comrade Indrajit Gupta Marg, (Kotla Marg), New  |
| rg - 5000, USA.<br>(Chairman, Dept. of I<br>galore-1.<br>Dean, Faculty of En<br>Director of Prasara<br>to VC /Reg (Adm//R<br>Secretary, University<br>Secretary, Association<br>i:110 002.<br>Director, News Associa<br>Defhi-110 002.<br>Asst. Director, Statist | ngineering, UVCE., K.R. Circ<br>nnga, BUB, with a request to p<br>Reg (EVJ) Finance Officer, Ba<br>y Grants Commission, Bahadu<br>on of Indian Universities, 16,<br>stion of Indian Universities, | le, Bangalore University, Bangalore-1.<br>uplish in the University Gazette.<br>ngalore University, Bangalore.<br>Ir Shah Zafar Marg, New Delhi-110 002.<br>Comrade Indrajit Gupta Marg, (Kotla Marg), New  |
| rg - 5000, USA.<br>(Chairman, Dept. of I<br>galore-1.<br>Dean, Faculty of En<br>Director of Prasara<br>to VC /Reg (Adm//R<br>Secretary, University<br>Secretary, Association<br>i:110 002.<br>Director, News Associa<br>Defhi-110 002.<br>Asst. Director, Statist | ngineering, UVCE., K.R. Circ<br>nnga, BUB, with a request to p<br>Reg (EVJ) Finance Officer, Ba<br>y Grants Commission, Bahadu<br>on of Indian Universities, 16,<br>stion of Indian Universities, | le, Bangalore University, Bangalore-1.<br>uplish in the University Gazette.<br>ngalore University, Bangalore.<br>Ir Shah Zafar Marg, New Delhi-110 002.<br>Comrade Indrajit Gupta Marg, (Kotla Marg), New  |
| rg - 5000, USA.<br>(Chairman, Dept. of I<br>galore-1.<br>Dean, Faculty of En<br>Director of Prasara<br>to VC /Reg (Adm//R<br>Secretary, University<br>Secretary, Association<br>i:110 002.<br>Director, News Associa<br>Defhi-110 002.<br>Asst. Director, Statist | ngineering, UVCE., K.R. Circ<br>nnga, BUB, with a request to p<br>Reg (EVJ) Finance Officer, Ba<br>y Grants Commission, Bahadu<br>on of Indian Universities, 16,<br>stion of Indian Universities, | le, Bangalore University, Bangalore-1.<br>uplish in the University Gazette.<br>ngalore University, Bangalore.<br>Ir Shah Zafar Marg, New Delhi-110 002.<br>Comrade Indrajit Gupta Marg, (Kotla Marg), New  |
| 73 - 5000, USA.<br>Chairman, Dept. of I<br>galore-1.<br>Dean, Faculty of En<br>Director of Prasarau<br>to VC /Reg (Adm)/R<br>Secretary, Associatio<br>i-110 002<br>Editor, News Associa<br>Delhi-110 002.<br>Asst. Director, Statis                               | ngineering, UVCE., K.R. Circ<br>nnga, BUB, with a request to p<br>Reg (EVJ) Finance Officer, Ba<br>y Grants Commission, Bahadu<br>on of Indian Universities, 16,<br>stion of Indian Universities, | le, Bangalore University, Bangalore-1.<br>uplish in the University Gazette.<br>ngalore University, Bangalore.<br>Ir Shah Zafar Marg, New Delhi-110 002.<br>Comrade Indrajit Gupta Marg, (Kotla Marg), New  |