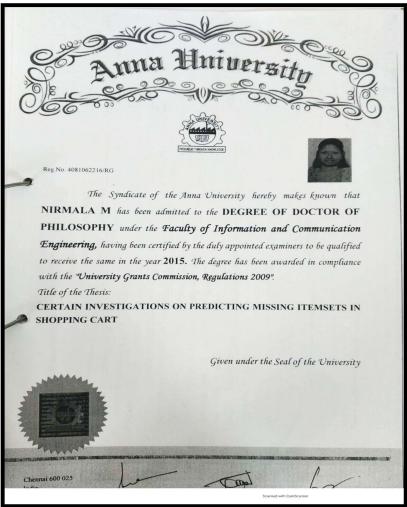

## 2016-17

| SL. No. | Name                         | Dept.      |
|---------|------------------------------|------------|
| 1.      | Dr. Anandhi R.J              | CSE        |
| 2.      | Dr. Ramesh                   | CSE        |
| 3.      | Dr. Nirmala                  | CSE        |
| 4.      | Dr.Jayaramaiah. D            | ISE        |
| 5.      | Dr.R.Kanagavalli             | ISE        |
| 6.      | Dr.A.Francis Saviour Devaraj | ISE        |
| 7.      | Dr.Dattathreya               | ECE        |
| 8.      | Dr.M.Vivek                   | ECE        |
| 9.      | Dr.PreetaSharan              | ECE        |
| 10.     | Dr. Anil Tiwari              | ECE        |
| 11.     |                              | ECE        |
| 12.     | Dr.K.Karibasappa             | EEE        |
| 13.     | Dr.H.B.PhaniRaju             | EEE        |
| 14.     | Dr.V.Chinnappan              | EEE        |
| 14.     | Dr.Sidheshwarprasad          | EEE        |
| 16.     | Dr.Gurumurthy                | Ph.D       |
|         | Dr.PuneetKaur                | MECH       |
| 17.     | Dr.Srinivas Bhatt            | MECH       |
| 18.     | Dr. Nageswara Rao            | MECH       |
| 19.     | Dr.Jaykumar                  | MECH       |
| 20.     | Dr. Praveena Gowda R V       | BT         |
| 21.     | Dr.Kusum Paul                | BT         |
| 22.     | Dr. B.K.Manjunath            | BT         |
| 23.     | Dr.Suma T .K.                | Civil      |
| 24.     | Dr.K Amarnath                | Civil      |
| 25.     | Dr.BK Raghu Prasad           | Civil      |
| 26.     | Dr. kanchanGouri             | Automobile |
| 27.     | Dr. Raju B R                 | Automobile |
| 28.     | Dr Suresh R                  | MTE        |
| 29.     | Dr.NB Doddapattar            |            |
| 30.     | Dr.Shivappa                  | MTE        |
| 31.     | Dr. Sarit Kumar Walia        | MBA        |
| 32.     | Dr. James Thomas             | MBA        |
| 33.     | Dr. Ajit Dhar Dubey          | MBA        |
| 34.     | Dr. M Bala Koteswari         | MBA        |
| 35.     | Dr. MS Shashidhara           | MCA        |
| 36.     | Dr. Praveen Kumar PU         | MCA        |
| 37.     | Dr. Susil Kumar Sahu         | MCA        |
| 38.     | Dr.K.Vijayakumaran Nair      | Physics    |
| 39.     | Dr.Snigdha Gupta             | Physics    |
| 40.     | Dr.Sureka                    | Chemistry  |
| 41.     | Dr.H.N.Gayathri              | Chemistry  |