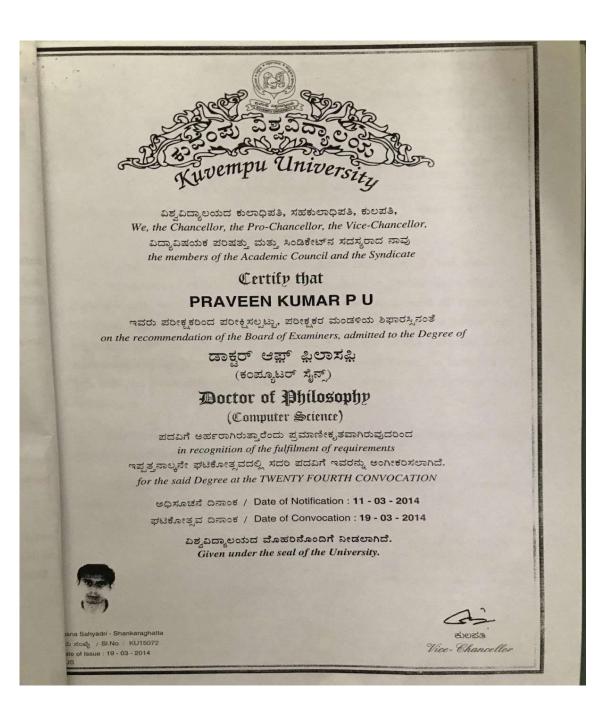

## 2016-17

| SL. No. | Name                         | Dept.      |
|---------|------------------------------|------------|
| 1.      | Dr. Anandhi R.J              | CSE        |
| 2.      | Dr. Ramesh                   | CSE        |
| 3.      | Dr. Nirmala                  | CSE        |
| 4.      | Dr.Jayaramaiah. D            | ISE        |
| 5.      | Dr.R.Kanagavalli             | ISE        |
| 6.      | Dr.A.Francis Saviour Devaraj | ISE        |
| 7.      | Dr.Dattathreya               | ECE        |
| 8.      | Dr.M.Vivek                   | ECE        |
| 9.      | Dr.PreetaSharan              | ECE        |
| 10.     | Dr. Anil Tiwari              | ECE        |
| 11.     |                              | ECE        |
| 12.     | Dr.K.Karibasappa             | EEE        |
| 13.     | Dr.H.B.PhaniRaju             | EEE        |
| 14.     | Dr.V.Chinnappan              | EEE        |
| 14.     | Dr.Sidheshwarprasad          | EEE        |
| 16.     | Dr.Gurumurthy                | Ph.D       |
|         | Dr.PuneetKaur                | MECH       |
| 17.     | Dr.Srinivas Bhatt            | MECH       |
| 18.     | Dr. Nageswara Rao            | MECH       |
| 19.     | Dr.Jaykumar                  | MECH       |
| 20.     | Dr. Praveena Gowda R V       | BT         |
| 21.     | Dr.Kusum Paul                | BT         |
| 22.     | Dr. B.K.Manjunath            | BT         |
| 23.     | Dr.Suma T .K.                | Civil      |
| 24.     | Dr.K Amarnath                | Civil      |
| 25.     | Dr.BK Raghu Prasad           | Civil      |
| 26.     | Dr. kanchanGouri             | Automobile |
| 27.     | Dr. Raju B R                 | Automobile |
| 28.     | Dr Suresh R                  | MTE        |
| 29.     | Dr.NB Doddapattar            |            |
| 30.     | Dr.Shivappa                  | MTE        |
| 31.     | Dr. Sarit Kumar Walia        | MBA        |
| 32.     | Dr. James Thomas             | MBA        |
| 33.     | Dr. Ajit Dhar Dubey          | MBA        |
| 34.     | Dr. M Bala Koteswari         | MBA        |
| 35.     | Dr. MS Shashidhara           | MCA        |
| 36.     | Dr. Praveen Kumar PU         | MCA        |
| 37.     | Dr. Susil Kumar Sahu         | MCA        |
| 38.     | Dr.K.Vijayakumaran Nair      | Physics    |
| 39.     | Dr.Snigdha Gupta             | Physics    |
| 40.     | Dr.Sureka                    | Chemistry  |
| 41.     | Dr.H.N.Gayathri              | Chemistry  |

2017-18

| L. No. | Name                                       | Dept.      |  |
|--------|--------------------------------------------|------------|--|
| 1.     | Dr. Anandhi R.J                            | CSE        |  |
| 2.     | Dr. E Saravana Kumar                       | CSE        |  |
| 3.     | Dr. Nirmala                                | CSE        |  |
| 4.     | Dr. Tamanna Jena                           | CSE        |  |
| 5.     | Dr.Jayaramaiah. D                          | ISE        |  |
| 6.     | Dr.A.Francis Saviour Devaraj               | ISE        |  |
| 7.     | Dr. Manju Devi                             | ECE        |  |
| 8.     | Dr.M.Vivek                                 | ECE        |  |
| 9.     | Dr.PreetaSharan                            | ECE        |  |
| 10.    | Dr. Vaibhay A M                            | ECE        |  |
| 11.    | Dr. Anil Tiwari                            | ECE        |  |
| 12.    | Dr.Bharath.V.S                             | EEE        |  |
| 13.    | Dr.V.Chinnappan                            | EEE        |  |
| 14.    | Dr.Gurumurthy                              | EEE        |  |
| 15.    | Dr.PuneetKaur                              | EEE        |  |
| 16.    | Dr.Sidheshwarprasad                        | EEE        |  |
| 17.    | Dr. Narayana Doddapattar                   | MECH       |  |
| 18.    | Dr. Nageswara Rao                          | MECH       |  |
| 19.    | Dr. Praveena Gowda R V                     | MECH       |  |
| 20.    | Dr. B.K.Manjunath                          | BT         |  |
| 21.    | Dr.Kusum Paul                              | BT         |  |
| 22.    | Dr.Suma T .K.                              | BT         |  |
| 23.    | Dr.K Amarnath                              | Civil      |  |
| 24.    | Dr.BK Raghu Prasad                         | Civil      |  |
| 25.    | Dr. kanchanGouri                           | Civil      |  |
|        |                                            | Automobile |  |
| 26.    | Dr Raju B R<br>Dr. Rohini Deshpande        | MTE        |  |
| 27.    | Dr. Sarit Kumar Walia                      | MBA        |  |
| 28.    | Dr. James Thomas                           | MBA        |  |
| 29.    | Dr. M Bala Koteswari                       | MBA        |  |
| 30.    | Dr. MS Shashidhara                         | MCA        |  |
| 31.    | Dr. MS Shashidhara<br>Dr. Praveen Kumar PU | MCA        |  |
| 32.    |                                            | MCA        |  |
| 33.    | Dr. Susil Kumar Sahu                       | Physics    |  |
| 34.    | Dr.K.Vijayakumaran Nair                    | Physics    |  |
| 35.    | Dr.Snigdha Gupta                           | Chemistry  |  |
| 36.    | Dr.Sureka                                  | Chemistry  |  |
| 37.    | Dr.H.N.Gayathri                            | Chemistry  |  |
| 38.    | Dr.Shipra Bhati                            | Chemistry  |  |
| 39.    | Dr. Sreedhar A.H                           | Maths      |  |
| 40.    | Dr. Mallikarjun B Kattimani                |            |  |