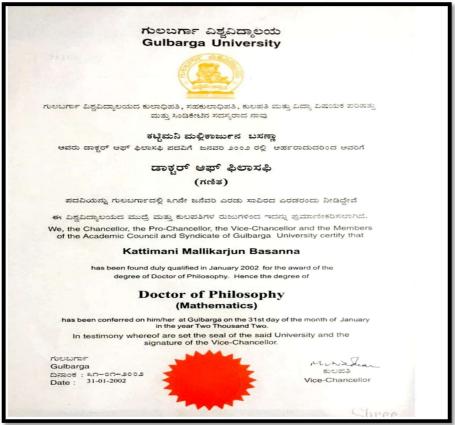

PRINCIPAL The Oxford College of Engineeria? Bommanahalli, Hosur Road Bengaluru-560 068

2

| 42. | Dr.Shipra Bhati             | Chemistry |
|-----|-----------------------------|-----------|
| 43. | Dr. Sreedhar A.H            | Chemistry |
| 44. | Dr. Mallikarjun B Kattimani | Maths     |