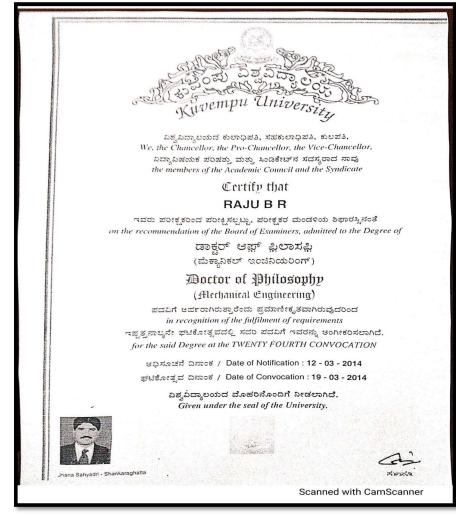

(Recognized by the Govt. of Karnataka, Affiliated to Visvesvaraya Technological University, Belagavi. Approved by A.I.C.T.E. New Delhi. Recognized by UGC Under Section 2(f) ) Bommanahalli, Hosur Road, Bangalore - 560 068.Ph: 080-61754601/602, Fax: 080 - 25730551 E-mail: <u>engprincipal@theoxford.edu</u> Web: <u>www.theoxfordengg.org</u>