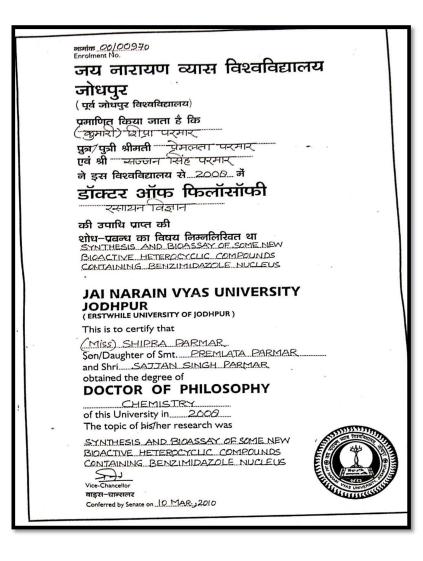

| er in                      | anjah Univ                      | orgitu             | •                                                      |
|----------------------------|---------------------------------|--------------------|--------------------------------------------------------|
| 12                         | angan tannu                     | trattö             | 8.6                                                    |
|                            | Doctor of Philos                | abhä               | 8                                                      |
| . (3                       | In the faculty of Engineerin    | g & Technology )   |                                                        |
| Certified that             | Puneet Kaur                     | , Regd. No.        | 2002-er-557 ,                                          |
| daughter of Shri           | Karnail Sing                    |                    | , and of                                               |
| he Punjab State            | , has obtained the              | e degree of Doctor | of Philosophy                                          |
|                            | he result of the examination    | on held in 20      | 13 .                                                   |
|                            |                                 |                    |                                                        |
|                            | Given under the seal of the Uni | versity            |                                                        |
| Run It                     | Given under the seal of the Uni |                    | has have here                                          |
| Rontroller at Examinations | Given under the seal of the Hai |                    | has have here<br>Dice Chancellor                       |
| in the second              | Given under the seal of the Hai |                    | Dice Chancellor                                        |
| fontroller at Examinations | Given under the seal of the Hai |                    | ha ha han<br>Bite Chancellor<br>Dast har<br>Chancellor |