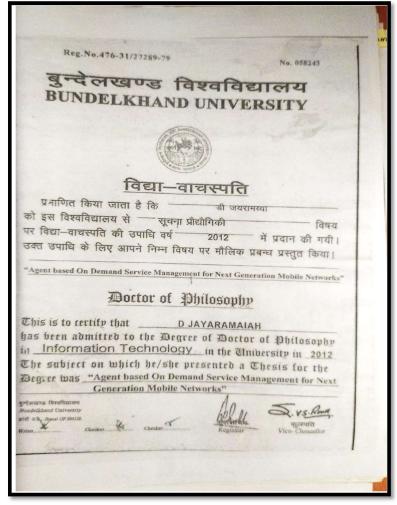

## 2016-17

| SL. No. | Name                         | Dept.      |
|---------|------------------------------|------------|
| 1.      | Dr. Anandhi R.J              | CSE        |
| 2.      | Dr. Ramesh                   | CSE        |
| 3.      | Dr. Nirmala                  | CSE        |
| 4.      | Dr.Jayaramaiah. D            | ISE        |
| 5.      | Dr.R.Kanagavalli             | ISE        |
| 6.      | Dr.A.Francis Saviour Devaraj | ISE        |
| 7.      | Dr.Dattathreya               | ECE        |
| 8.      | Dr.M.Vivek                   | ECE        |
| 9.      | Dr.PreetaSharan              | ECE        |
| 10.     | Dr. Anil Tiwari              | ECE        |
| 11.     |                              | ECE        |
| 12.     | Dr.K.Karibasappa             | EEE        |
| 13.     | Dr.H.B.PhaniRaju             | EEE        |
| 14.     | Dr.V.Chinnappan              | EEE        |
| 14.     | Dr.Sidheshwarprasad          | EEE        |
| 16.     | Dr.Gurumurthy                | Ph.D       |
|         | Dr.PuneetKaur                | MECH       |
| 17.     | Dr.Srinivas Bhatt            | MECH       |
| 18.     | Dr. Nageswara Rao            | MECH       |
| 19.     | Dr.Jaykumar                  | MECH       |
| 20.     | Dr. Praveena Gowda R V       | BT         |
| 21.     | Dr.Kusum Paul                | BT         |
| 22.     | Dr. B.K.Manjunath            | BT         |
| 23.     | Dr.Suma T .K.                | Civil      |
| 24.     | Dr.K Amarnath                | Civil      |
| 25.     | Dr.BK Raghu Prasad           | Civil      |
| 26.     | Dr. kanchanGouri             | Automobile |
| 27.     | Dr. Raju B R                 | Automobile |
| 28.     | Dr Suresh R                  | MTE        |
| 29.     | Dr.NB Doddapattar            |            |
| 30.     | Dr.Shivappa                  | MTE        |
| 31.     | Dr. Sarit Kumar Walia        | MBA        |
| 32.     | Dr. James Thomas             | MBA        |
| 33.     | Dr. Ajit Dhar Dubey          | MBA        |
| 34.     | Dr. M Bala Koteswari         | MBA        |
| 35.     | Dr. MS Shashidhara           | MCA        |
| 36.     | Dr. Praveen Kumar PU         | MCA        |
| 37.     | Dr. Susil Kumar Sahu         | MCA        |
| 38.     | Dr.K.Vijayakumaran Nair      | Physics    |
| 39.     | Dr.Snigdha Gupta             | Physics    |
| 40.     | Dr.Sureka                    | Chemistry  |
| 41.     | Dr.H.N.Gayathri              | Chemistry  |