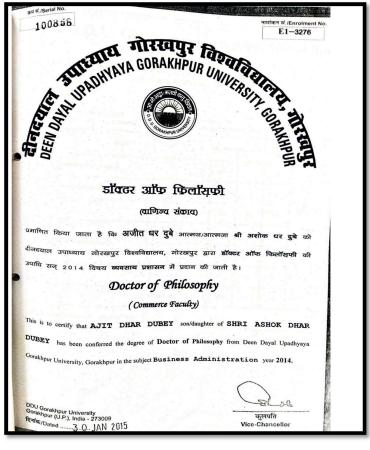

## 2016-17

| SL. No. | Name                         | Dept.      |
|---------|------------------------------|------------|
| 1.      | Dr. Anandhi R.J              | CSE        |
| 2.      | Dr. Ramesh                   | CSE        |
| 3.      | Dr. Nirmala                  | CSE        |
| 4.      | Dr.Jayaramaiah. D            | ISE        |
| 5.      | Dr.R.Kanagavalli             | ISE        |
| 6.      | Dr.A.Francis Saviour Devaraj | ISE        |
| 7.      | Dr.Dattathreya               | ECE        |
| 8.      | Dr.M.Vivek                   | ECE        |
| 9.      | Dr.PreetaSharan              | ECE        |
| 10.     | Dr. Anil Tiwari              | ECE        |
| 11.     |                              | ECE        |
| 12.     | Dr.K.Karibasappa             | EEE        |
| 13.     | Dr.H.B.PhaniRaju             | EEE        |
| 14.     | Dr.V.Chinnappan              | EEE        |
| 14.     | Dr.Sidheshwarprasad          | EEE        |
| 16.     | Dr.Gurumurthy                | Ph.D       |
|         | Dr.PuneetKaur                | MECH       |
| 17.     | Dr.Srinivas Bhatt            | MECH       |
| 18.     | Dr. Nageswara Rao            | MECH       |
| 19.     | Dr.Jaykumar                  | MECH       |
| 20.     | Dr. Praveena Gowda R V       | BT         |
| 21.     | Dr.Kusum Paul                | BT         |
| 22.     | Dr. B.K.Manjunath            | BT         |
| 23.     | Dr.Suma T .K.                | Civil      |
| 24.     | Dr.K Amarnath                | Civil      |
| 25.     | Dr.BK Raghu Prasad           | Civil      |
| 26.     | Dr. kanchanGouri             | Automobile |
| 27.     | Dr. Raju B R                 | Automobile |
| 28.     | Dr Suresh R                  | MTE        |
| 29.     | Dr.NB Doddapattar            |            |
| 30.     | Dr.Shivappa                  | MTE        |
| 31.     | Dr. Sarit Kumar Walia        | MBA        |
| 32.     | Dr. James Thomas             | MBA        |
| 33.     | Dr. Ajit Dhar Dubey          | MBA        |
| 34.     | Dr. M Bala Koteswari         | MBA        |
| 35.     | Dr. MS Shashidhara           | MCA        |
| 36.     | Dr. Praveen Kumar PU         | MCA        |
| 37.     | Dr. Susil Kumar Sahu         | MCA        |
| 38.     | Dr.K.Vijayakumaran Nair      | Physics    |
| 39.     | Dr.Snigdha Gupta             | Physics    |
| 40.     | Dr.Sureka                    | Chemistry  |
| 41.     | Dr.H.N.Gayathri              | Chemistry  |