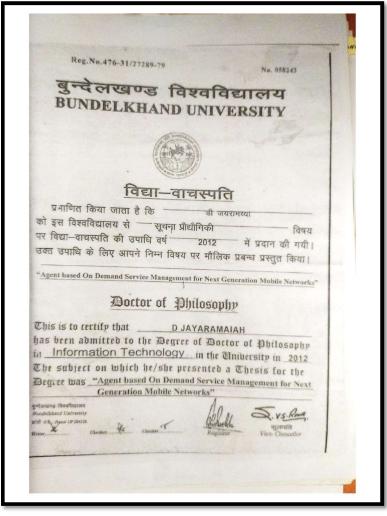

## 2016-17

| SL. No. | Name                         | Dept.      |
|---------|------------------------------|------------|
| 1.      | Dr. Anandhi R.J              | CSE        |
| 2.      | Dr. Ramesh                   | CSE        |
| 3.      | Dr. Nirmala                  | CSE        |
| 4.      | Dr.Jayaramaiah. D            | ISE        |
| 5.      | Dr.R.Kanagavalli             | ISE        |
| 6.      | Dr.A.Francis Saviour Devaraj | ISE        |
| 7.      | Dr.Dattathreya               | ECE        |
| 8.      | Dr.M.Vivek                   | ECE        |
| 9.      | Dr.PreetaSharan              | ECE        |
| 10.     | Dr. Anil Tiwari              | ECE        |
| 11.     |                              | ECE        |
| 12.     | Dr.K.Karibasappa             | EEE        |
| 13.     | Dr.H.B.PhaniRaju             | EEE        |
| 14.     | Dr.V.Chinnappan              | EEE        |
| 14.     | Dr.Sidheshwarprasad          | EEE        |
| 16.     | Dr.Gurumurthy                | Ph.D       |
|         | Dr.PuneetKaur                | MECH       |
| 17.     | Dr.Srinivas Bhatt            | MECH       |
| 18.     | Dr. Nageswara Rao            | MECH       |
| 19.     | Dr.Jaykumar                  | MECH       |
| 20.     | Dr. Praveena Gowda R V       | BT         |
| 21.     | Dr.Kusum Paul                | BT         |
| 22.     | Dr. B.K.Manjunath            | BT         |
| 23.     | Dr.Suma T .K.                | Civil      |
| 24.     | Dr.K Amarnath                | Civil      |
| 25.     | Dr.BK Raghu Prasad           | Civil      |
| 26.     | Dr. kanchanGouri             | Automobile |
| 27.     | Dr. Raju B R                 | Automobile |
| 28.     | Dr Suresh R                  | MTE        |
| 29.     | Dr.NB Doddapattar            |            |
| 30.     | Dr.Shivappa                  | MTE        |
| 31.     | Dr. Sarit Kumar Walia        | MBA        |
| 32.     | Dr. James Thomas             | MBA        |
| 33.     | Dr. Ajit Dhar Dubey          | MBA        |
| 34.     | Dr. M Bala Koteswari         | MBA        |
| 35.     | Dr. MS Shashidhara           | MCA        |
| 36.     | Dr. Praveen Kumar PU         | MCA        |
| 37.     | Dr. Susil Kumar Sahu         | MCA        |
| 38.     | Dr.K.Vijayakumaran Nair      | Physics    |
| 39.     | Dr.Snigdha Gupta             | Physics    |
| 40.     | Dr.Sureka                    | Chemistry  |
| 41.     | Dr.H.N.Gayathri              | Chemistry  |