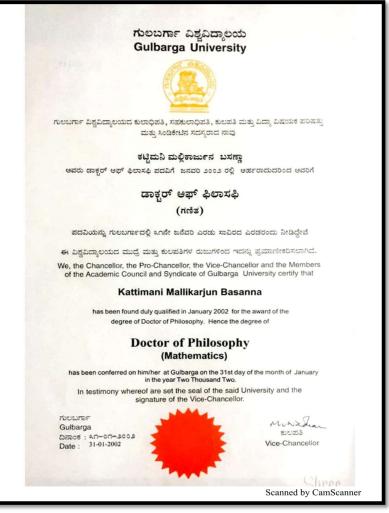

## 2016-17

| SL. No. | Name                         | Dept.      |
|---------|------------------------------|------------|
| 1.      | Dr. Anandhi R.J              | CSE        |
| 2.      | Dr. Ramesh                   | CSE        |
| 3.      | Dr. Nirmala                  | CSE        |
| 4.      | Dr.Jayaramaiah. D            | ISE        |
| 5.      | Dr.R.Kanagavalli             | ISE        |
| 6.      | Dr.A.Francis Saviour Devaraj | ISE        |
| 7.      | Dr.Dattathreya               | ECE        |
| 8.      | Dr.M.Vivek                   | ECE        |
| 9.      | Dr.PreetaSharan              | ECE        |
| 10.     | Dr. Anil Tiwari              | ECE        |
| 11.     |                              | ECE        |
| 12.     | Dr.K.Karibasappa             | EEE        |
| 13.     | Dr.H.B.PhaniRaju             | EEE        |
| 14.     | Dr.V.Chinnappan              | EEE        |
| 14.     | Dr.Sidheshwarprasad          | EEE        |
| 16.     | Dr.Gurumurthy                | Ph.D       |
|         | Dr.PuneetKaur                | MECH       |
| 17.     | Dr.Srinivas Bhatt            | MECH       |
| 18.     | Dr. Nageswara Rao            | MECH       |
| 19.     | Dr.Jaykumar                  | MECH       |
| 20.     | Dr. Praveena Gowda R V       | BT         |
| 21.     | Dr.Kusum Paul                | BT         |
| 22.     | Dr. B.K.Manjunath            | BT         |
| 23.     | Dr.Suma T .K.                | Civil      |
| 24.     | Dr.K Amarnath                | Civil      |
| 25.     | Dr.BK Raghu Prasad           | Civil      |
| 26.     | Dr. kanchanGouri             | Automobile |
| 27.     | Dr. Raju B R                 | Automobile |
| 28.     | Dr Suresh R                  | MTE        |
| 29.     | Dr.NB Doddapattar            |            |
| 30.     | Dr.Shivappa                  | MTE        |
| 31.     | Dr. Sarit Kumar Walia        | MBA        |
| 32.     | Dr. James Thomas             | MBA        |
| 33.     | Dr. Ajit Dhar Dubey          | MBA        |
| 34.     | Dr. M Bala Koteswari         | MBA        |
| 35.     | Dr. MS Shashidhara           | MCA        |
| 36.     | Dr. Praveen Kumar PU         | MCA        |
| 37.     | Dr. Susil Kumar Sahu         | MCA        |
| 38.     | Dr.K.Vijayakumaran Nair      | Physics    |
| 39.     | Dr.Snigdha Gupta             | Physics    |
| 40.     | Dr.Sureka                    | Chemistry  |
| 41.     | Dr.H.N.Gayathri              | Chemistry  |