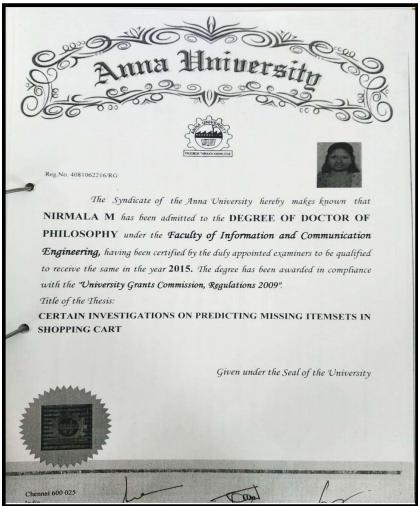

## 2016-17

| SL. No. | Name                         | Dept.      |
|---------|------------------------------|------------|
| 1.      | Dr. Anandhi R.J              | CSE        |
| 2.      | Dr. Ramesh                   | CSE        |
| 3.      | Dr. Nirmala                  | CSE        |
| 4.      | Dr.Jayaramaiah. D            | ISE        |
| 5.      | Dr.R.Kanagavalli             | ISE        |
| 6.      | Dr.A.Francis Saviour Devaraj | ISE        |
| 7.      | Dr.Dattathreya               | ECE        |
| 8.      | Dr.M.Vivek                   | ECE        |
| 9.      | Dr.PreetaSharan              | ECE        |
| 10.     | Dr. Anil Tiwari              | ECE        |
| 11.     |                              | ECE        |
| 12.     | Dr.K.Karibasappa             | EEE        |
| 13.     | Dr.H.B.PhaniRaju             | EEE        |
| 14.     | Dr.V.Chinnappan              | EEE        |
| 14.     | Dr.Sidheshwarprasad          | EEE        |
| 16.     | Dr.Gurumurthy                | Ph.D       |
|         | Dr.PuneetKaur                | MECH       |
| 17.     | Dr.Srinivas Bhatt            | MECH       |
| 18.     | Dr. Nageswara Rao            | MECH       |
| 19.     | Dr.Jaykumar                  | MECH       |
| 20.     | Dr. Praveena Gowda R V       | BT         |
| 21.     | Dr.Kusum Paul                | BT         |
| 22.     | Dr. B.K.Manjunath            | BT         |
| 23.     | Dr.Suma T .K.                | Civil      |
| 24.     | Dr.K Amarnath                | Civil      |
| 25.     | Dr.BK Raghu Prasad           | Civil      |
| 26.     | Dr. kanchanGouri             | Automobile |
| 27.     | Dr. Raju B R                 | Automobile |
| 28.     | Dr Suresh R                  | MTE        |
| 29.     | Dr.NB Doddapattar            |            |
| 30.     | Dr.Shivappa                  | MTE        |
| 31.     | Dr. Sarit Kumar Walia        | MBA        |
| 32.     | Dr. James Thomas             | MBA        |
| 33.     | Dr. Ajit Dhar Dubey          | MBA        |
| 34.     | Dr. M Bala Koteswari         | MBA        |
| 35.     | Dr. MS Shashidhara           | MCA        |
| 36.     | Dr. Praveen Kumar PU         | MCA        |
| 37.     | Dr. Susil Kumar Sahu         | MCA        |
| 38.     | Dr.K.Vijayakumaran Nair      | Physics    |
| 39.     | Dr.Snigdha Gupta             | Physics    |
| 40.     | Dr.Sureka                    | Chemistry  |
| 41.     | Dr.H.N.Gayathri              | Chemistry  |