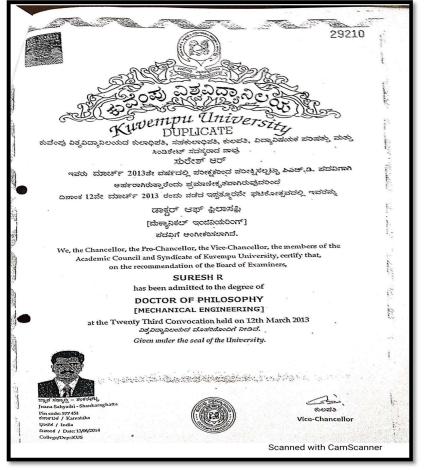

## 2016-17

| SL. No. | Name                         | Dept.      |
|---------|------------------------------|------------|
| 1.      | Dr. Anandhi R.J              | CSE        |
| 2.      | Dr. Ramesh                   | CSE        |
| 3.      | Dr. Nirmala                  | CSE        |
| 4.      | Dr.Jayaramaiah. D            | ISE        |
| 5.      | Dr.R.Kanagavalli             | ISE        |
| 6.      | Dr.A.Francis Saviour Devaraj | ISE        |
| 7.      | Dr.Dattathreya               | ECE        |
| 8.      | Dr.M.Vivek                   | ECE        |
| 9.      | Dr.PreetaSharan              | ECE        |
| 10.     | Dr. Anil Tiwari              | ECE        |
| 11.     |                              | ECE        |
| 12.     | Dr.K.Karibasappa             | EEE        |
| 13.     | Dr.H.B.PhaniRaju             | EEE        |
| 14.     | Dr.V.Chinnappan              | EEE        |
| 14.     | Dr.Sidheshwarprasad          | EEE        |
| 16.     | Dr.Gurumurthy                | Ph.D       |
|         | Dr.PuneetKaur                | MECH       |
| 17.     | Dr.Srinivas Bhatt            | MECH       |
| 18.     | Dr. Nageswara Rao            | MECH       |
| 19.     | Dr.Jaykumar                  | MECH       |
| 20.     | Dr. Praveena Gowda R V       | BT         |
| 21.     | Dr.Kusum Paul                | BT         |
| 22.     | Dr. B.K.Manjunath            | BT         |
| 23.     | Dr.Suma T .K.                | Civil      |
| 24.     | Dr.K Amarnath                | Civil      |
| 25.     | Dr.BK Raghu Prasad           | Civil      |
| 26.     | Dr. kanchanGouri             | Automobile |
| 27.     | Dr. Raju B R                 | Automobile |
| 28.     | Dr Suresh R                  | MTE        |
| 29.     | Dr.NB Doddapattar            |            |
| 30.     | Dr.Shivappa                  | MTE        |
| 31.     | Dr. Sarit Kumar Walia        | MBA        |
| 32.     | Dr. James Thomas             | MBA        |
| 33.     | Dr. Ajit Dhar Dubey          | MBA        |
| 34.     | Dr. M Bala Koteswari         | MBA        |
| 35.     | Dr. MS Shashidhara           | MCA        |
| 36.     | Dr. Praveen Kumar PU         | MCA        |
| 37.     | Dr. Susil Kumar Sahu         | MCA        |
| 38.     | Dr.K.Vijayakumaran Nair      | Physics    |
| 39.     | Dr.Snigdha Gupta             | Physics    |
| 40.     | Dr.Sureka                    | Chemistry  |
| 41.     | Dr.H.N.Gayathri              | Chemistry  |