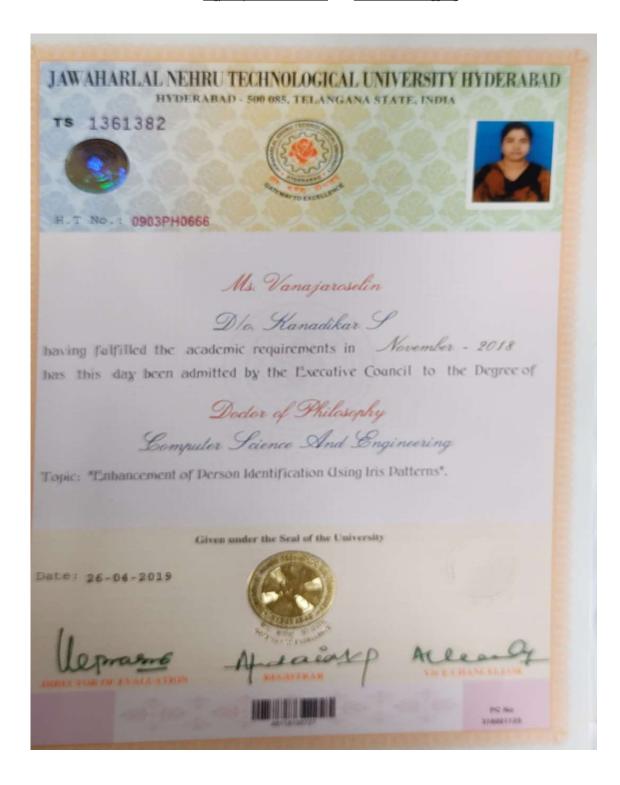

he DEGREE OF DOCTOR                                     |
| OF PHILOSOPHY under the Faculty of Information and                                          |
| Communication Engineering, having been certified by the duly appointed                      |
| examiners to be qualified to receive the same in the year 2013.                             |
| Title of the Thesis:<br>SHOT SEGMENTATION AND VIDEO RETRIEVAL BASED ON<br>MULTIPLE FEATURES |
| Given under the Seal of the University                                                      |
|                                                                                             |
| therapi and a figure of the aminations Registerar Wed Chancellor                            |







E-mail: engprincipal@theoxford.edu Web: www.theoxfordengg.org









| SI. NO.                                       | 19                                       | Date of approval : 8.12.98                                                                         |    |
|-----------------------------------------------|------------------------------------------|----------------------------------------------------------------------------------------------------|----|
|                                               | PROVISIONAL                              | CERTIFICATE                                                                                        |    |
| This is to certif                             | y that Mr./Mixx                          | A.S. Aravind                                                                                       |