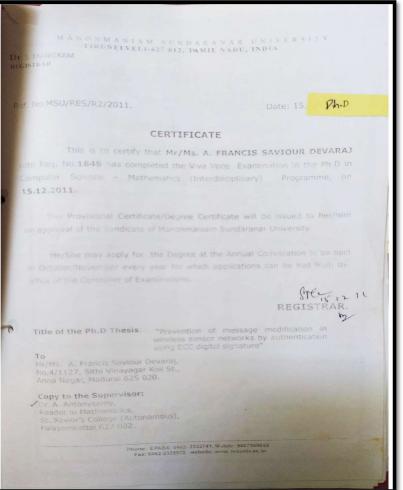

## 2016-17

| SL. No. | Name                         | Dept.      |
|---------|------------------------------|------------|
| 1.      | Dr. Anandhi R.J              | CSE        |
| 2.      | Dr. Ramesh                   | CSE        |
| 3.      | Dr. Nirmala                  | CSE        |
| 4.      | Dr.Jayaramaiah. D            | ISE        |
| 5.      | Dr.R.Kanagavalli             | ISE        |
| 6.      | Dr.A.Francis Saviour Devaraj | ISE        |
| 7.      | Dr.Dattathreya               | ECE        |
| 8.      | Dr.M.Vivek                   | ECE        |
| 9.      | Dr.PreetaSharan              | ECE        |
| 10.     | Dr. Anil Tiwari              | ECE        |
| 11.     |                              | ECE        |
| 12.     | Dr.K.Karibasappa             | EEE        |
| 13.     | Dr.H.B.PhaniRaju             | EEE        |
| 14.     | Dr.V.Chinnappan              | EEE        |
| 14.     | Dr.Sidheshwarprasad          | EEE        |
| 16.     | Dr.Gurumurthy                | Ph.D       |
|         | Dr.PuneetKaur                | MECH       |
| 17.     | Dr.Srinivas Bhatt            | MECH       |
| 18.     | Dr. Nageswara Rao            | MECH       |
| 19.     | Dr.Jaykumar                  | MECH       |
| 20.     | Dr. Praveena Gowda R V       | BT         |
| 21.     | Dr.Kusum Paul                | BT         |
| 22.     | Dr. B.K.Manjunath            | BT         |
| 23.     | Dr.Suma T .K.                | Civil      |
| 24.     | Dr.K Amarnath                | Civil      |
| 25.     | Dr.BK Raghu Prasad           | Civil      |
| 26.     | Dr. kanchanGouri             | Automobile |
| 27.     | Dr. Raju B R                 | Automobile |
| 28.     | Dr Suresh R                  | MTE        |
| 29.     | Dr.NB Doddapattar            |            |
| 30.     | Dr.Shivappa                  | MTE        |
| 31.     | Dr. Sarit Kumar Walia        | MBA        |
| 32.     | Dr. James Thomas             | MBA        |
| 33.     | Dr. Ajit Dhar Dubey          | MBA        |
| 34.     | Dr. M Bala Koteswari         | MBA        |
| 35.     | Dr. MS Shashidhara           | MCA        |
| 36.     | Dr. Praveen Kumar PU         | MCA        |
| 37.     | Dr. Susil Kumar Sahu         | MCA        |
| 38.     | Dr.K.Vijayakumaran Nair      | Physics    |
| 39.     | Dr.Snigdha Gupta             | Physics    |
| 40.     | Dr.Sureka                    | Chemistry  |
| 41.     | Dr.H.N.Gayathri              | Chemistry  |