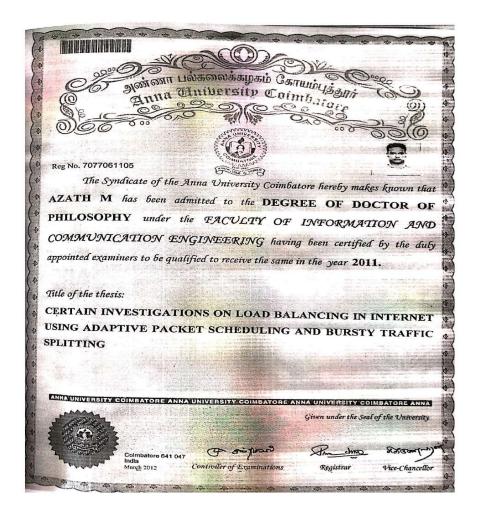

|



#### CHILDREN'S EDUCATION SOCIETY (Regd.) THE OXFORD COLLEGE OF ENGINEERING (Recognized by the Govt. of Karnataka, Affiliated to Visvesvaraya Technological University, Belagavi.

Approved by A.I.C.T.E. New Delhi. Recognized by UGC Under Section 2(f) ) Bommanahalli, Hosur Road, Bangalore - 560 068.Ph: 080-61754601/602, Fax: 080 - 25730551 E-mail: engprincipal@theoxford.edu Web: www.theoxfordengg.org





(Recognized by the Govt. of Karnataka, Affiliated to Visvesvaraya Technological University, Belagavi. Approved by A.I.C.T.E. New Delhi. Recognized by UGC Under Section 2(f) ) Bommanahalli, Hosur Road, Bangalore - 560 068.Ph: 080-61754601/602, Fax: 080 - 25730551 E-mail: <u>engprincipal@theoxford.edu</u> Web: <u>www.theoxfordengg.org</u>















No.EX-II/PH.D/ENGG/CSE/ENT/B/2015 Ph.D. Tabulation Register Sl.No. 1253 Page No. 204-205

NOTIFICATION

Sub: Award of Ph.D Degree to Mr. Buddesab in Computer Science & Engineering – reg.

Ref: Approval of Vice - Chancellor dated: 18.02.2021

#### DECLARATION OF RESULT

DOCTOR OF PHILOSOPHY

ent SKSJ

The Vice-Chancellor on behalf of the Syndicate has accepted the recommendation of the Board of Examiners for the award of the Degree of Doctor of Philosophy to the following candidate in the subject and faculty shown below. He is accordingly declared qualified to receive the degree of DOCTOR OF PHILOSOPHY.

Name of the Candidate : Mr. Buddesab. : "Cloud Security Solutions for Wireless Sensor Networks" : Engineering : Computer Science & Engineering Title of the Thesis Faculty& Subject : D