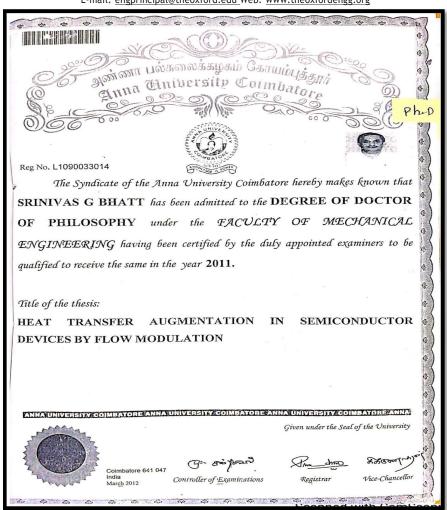

## 2016-17

| SL. No. | Name                         | Dept.      |
|---------|------------------------------|------------|
| 1.      | Dr. Anandhi R.J              | CSE        |
| 2.      | Dr. Ramesh                   | CSE        |
| 3.      | Dr. Nirmala                  | CSE        |
| 4.      | Dr.Jayaramaiah. D            | ISE        |
| 5.      | Dr.R.Kanagavalli             | ISE        |
| 6.      | Dr.A.Francis Saviour Devaraj | ISE        |
| 7.      | Dr.Dattathreya               | ECE        |
| 8.      | Dr.M.Vivek                   | ECE        |
| 9.      | Dr.PreetaSharan              | ECE        |
| 10.     | Dr. Anil Tiwari              | ECE        |
| 11.     |                              | ECE        |
| 12.     | Dr.K.Karibasappa             | EEE        |
| 13.     | Dr.H.B.PhaniRaju             | EEE        |
| 14.     | Dr.V.Chinnappan              | EEE        |
| 14.     | Dr.Sidheshwarprasad          | EEE        |
| 16.     | Dr.Gurumurthy                | Ph.D       |
|         | Dr.PuneetKaur                | MECH       |
| 17.     | Dr.Srinivas Bhatt            | MECH       |
| 18.     | Dr. Nageswara Rao            | MECH       |
| 19.     | Dr.Jaykumar                  | MECH       |
| 20.     | Dr. Praveena Gowda R V       | BT         |
| 21.     | Dr.Kusum Paul                | BT         |
| 22.     | Dr. B.K.Manjunath            | BT         |
| 23.     | Dr.Suma T .K.                | Civil      |
| 24.     | Dr.K Amarnath                | Civil      |
| 25.     | Dr.BK Raghu Prasad           | Civil      |
| 26.     | Dr. kanchanGouri             | Automobile |
| 27.     | Dr. Raju B R                 | Automobile |
| 28.     | Dr Suresh R                  | MTE        |
| 29.     | Dr.NB Doddapattar            |            |
| 30.     | Dr.Shivappa                  | MTE        |
| 31.     | Dr. Sarit Kumar Walia        | MBA        |
| 32.     | Dr. James Thomas             | MBA        |
| 33.     | Dr. Ajit Dhar Dubey          | MBA        |
| 34.     | Dr. M Bala Koteswari         | MBA        |
| 35.     | Dr. MS Shashidhara           | MCA        |
| 36.     | Dr. Praveen Kumar PU         | MCA        |
| 37.     | Dr. Susil Kumar Sahu         | MCA        |
| 38.     | Dr.K.Vijayakumaran Nair      | Physics    |
| 39.     | Dr.Snigdha Gupta             | Physics    |
| 40.     | Dr.Sureka                    | Chemistry  |
| 41.     | Dr.H.N.Gayathri              | Chemistry  |