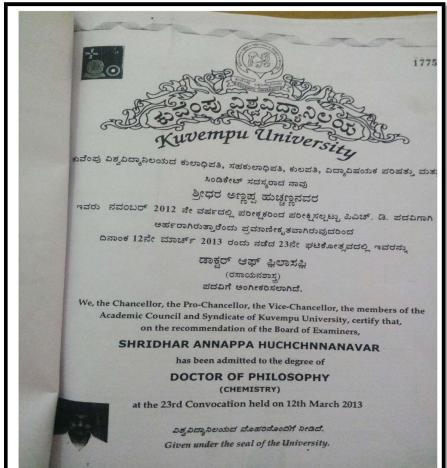

## 2016-17

| SL. No. | Name                         | Dept.      |
|---------|------------------------------|------------|
| 1.      | Dr. Anandhi R.J              | CSE        |
| 2.      | Dr. Ramesh                   | CSE        |
| 3.      | Dr. Nirmala                  | CSE        |
| 4.      | Dr.Jayaramaiah. D            | ISE        |
| 5.      | Dr.R.Kanagavalli             | ISE        |
| 6.      | Dr.A.Francis Saviour Devaraj | ISE        |
| 7.      | Dr.Dattathreya               | ECE        |
| 8.      | Dr.M.Vivek                   | ECE        |
| 9.      | Dr.PreetaSharan              | ECE        |
| 10.     | Dr. Anil Tiwari              | ECE        |
| 11.     |                              | ECE        |
| 12.     | Dr.K.Karibasappa             | EEE        |
| 13.     | Dr.H.B.PhaniRaju             | EEE        |
| 14.     | Dr.V.Chinnappan              | EEE        |
| 14.     | Dr.Sidheshwarprasad          | EEE        |
| 16.     | Dr.Gurumurthy                | Ph.D       |
|         | Dr.PuneetKaur                | MECH       |
| 17.     | Dr.Srinivas Bhatt            | MECH       |
| 18.     | Dr. Nageswara Rao            | MECH       |
| 19.     | Dr.Jaykumar                  | MECH       |
| 20.     | Dr. Praveena Gowda R V       | BT         |
| 21.     | Dr.Kusum Paul                | BT         |
| 22.     | Dr. B.K.Manjunath            | BT         |
| 23.     | Dr.Suma T .K.                | Civil      |
| 24.     | Dr.K Amarnath                | Civil      |
| 25.     | Dr.BK Raghu Prasad           | Civil      |
| 26.     | Dr. kanchanGouri             | Automobile |
| 27.     | Dr. Raju B R                 | Automobile |
| 28.     | Dr Suresh R                  | MTE        |
| 29.     | Dr.NB Doddapattar            |            |
| 30.     | Dr.Shivappa                  | MTE        |
| 31.     | Dr. Sarit Kumar Walia        | MBA        |
| 32.     | Dr. James Thomas             | MBA        |
| 33.     | Dr. Ajit Dhar Dubey          | MBA        |
| 34.     | Dr. M Bala Koteswari         | MBA        |
| 35.     | Dr. MS Shashidhara           | MCA        |
| 36.     | Dr. Praveen Kumar PU         | MCA        |
| 37.     | Dr. Susil Kumar Sahu         | MCA        |
| 38.     | Dr.K.Vijayakumaran Nair      | Physics    |
| 39.     | Dr.Snigdha Gupta             | Physics    |
| 40.     | Dr.Sureka                    | Chemistry  |
| 41.     | Dr.H.N.Gayathri              | Chemistry  |