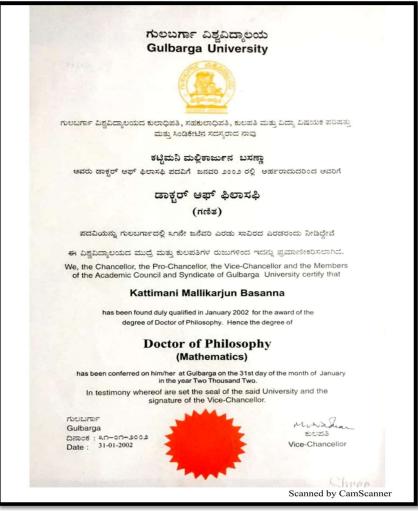

| er in                      | anjah Univ                      | orgitu             | •                                                      |
|----------------------------|---------------------------------|--------------------|--------------------------------------------------------|
| 12                         | angan tannu                     | trattö             | 8.6                                                    |
|                            | Doctor of Philos                | abhä               | 8                                                      |
| . (3                       | In the faculty of Engineerin    | g & Technology )   |                                                        |
| Certified that             | Puneet Kaur                     | , Regd. No.        | 2002-er-557 ,                                          |
| daughter of Shri           | Karnail Sing                    |                    | , and of                                               |
| he Punjab State            | , has obtained the              | e degree of Doctor | of Philosophy                                          |
|                            | he result of the examination    | on held in 20      | 13 .                                                   |
|                            |                                 |                    |                                                        |
|                            | Given under the seal of the Uni | versity            |                                                        |
| Run It                     | Given under the seal of the Uni |                    | has have here                                          |
| Rontroller at Examinations | Given under the seal of the Hai |                    | has have here<br>Dice Chancellor                       |
| in the second              | Given under the seal of the Hai |                    | Dice Chancellor                                        |
| fontroller at Examinations | Given under the seal of the Hai |                    | ha ha han<br>Bite Chancellor<br>Dast har<br>Chancellor |