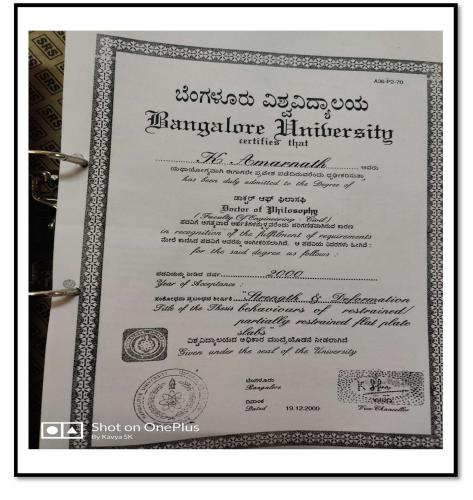

#### CHILDREN'S EDUCATION SOCIETY (Regd.) THE OXFORD COLLEGE OF ENGINEERING (Recognized by the Govt. of Karnataka, Affiliated to Visvesvaraya Technological University, Belagavi.

Approved by A.I.C.T.E. New Delhi. Recognized by UGC Under Section 2(f) ) Bommanahalli, Hosur Road, Bangalore - 560 068.Ph: 080-61754601/602, Fax: 080 - 25730551 E-mail: <u>engprincipal@theoxford.edu</u> Web: <u>www.theoxford.engg.org</u>

| ್ರ್ಯಾಟಕ ವಿಶ್ವವಿದ್ಯಾಲಯ, ಧಾ<br>ಕರ್ನ್                                                                   | 25                        |
|------------------------------------------------------------------------------------------------------|---------------------------|
| 2 APPE                                                                                               | 100                       |
|                                                                                                      |                           |
| KUD31804                                                                                             |                           |
| DHARWAD                                                                                              |                           |
| ನಾವು, ಕರ್ನಾಟಕ ವಿಶ್ವ ವಿದ್ಯಾ ಲಯದ ಕುಲಾಧಿಪತಿ, ಸಹಕುಲಾಧಿಪತಿ, ಕುಲಪತಿ, ಸಿಂಡಿಕೇಟ ಹಾಗೂ ವಿ                      |                           |
| He, the Chancellor, Pro-Chancellor, Vice-Chancellor,                                                 | Members of the            |
| Syndicate and Academic Council of the Karnalak Univer<br>เหตุ การเวลาเหตุ ทำคราม ธองส่งกีคือ ไวดีสาย | isay cenyy ma             |
|                                                                                                      | 200F 50                   |
| ಇವರು ಸಂಬ್ಗಾಥಿಸಿಡ ಪದವಿ <b>ಮೇ</b><br>ಅರ್ಹರಾದ ನಿಮಿತ್ತ ಇವರ                                               | NAT NO                    |
| GÖSAVI , KANCHANAGAURI DINANATE                                                                      | XXXX                      |
| for having qualified for the Degree in May                                                           | 2009                      |
| the Degree of                                                                                        | 2003                      |
|                                                                                                      |                           |
| ಡಾಕ್ಟರ್ ಆಫ್ ಫಿಲಾಸಕ್                                                                                  | ې<br>ا                    |
| ಭೂಗರ್ಭಶಾಸ್ತ್ರ                                                                                        |                           |
| <b>Doctor of Philosop</b>                                                                            |                           |
| GEOLOGY                                                                                              |                           |
| ಪದವಿ ಪ್ರದಾನವನ್ನು <b>ಧಾರವಾಡ</b> ದಲ್ಲಿ ಎರಡು ಸಾವಿರದ್ರಾ ಹತ್ತನೆಯ ಫೆಬ್ರುವು                                 | Þ 🔛                       |
| ಎಂಟ ರಂದು ಅಧಿಕೃತಗೊಳಿಸಿದ್ದೇವೆ.                                                                         |                           |
| has been conferred on birt / her at Dharwad, on the                                                  | eighth day                |
| of the month of Jebruary in the year Two thousand                                                    | and ten.                  |
| ಈ ವಿಶ್ವವಿದ್ಯಾಲಯದ ಮುದ್ರೆ ಮತ್ತು ಕುಲಪತಿಯವರ ರುಜುಗಳಿಂದ ಇದನ್ನು                                             | ಶ್ರಮಾಣೀಕರಿಸಲಾಗಿದೆ.        |
| In Testimony whereof are set the Seal of the said Universit                                          | ty and the Signature      |
| of the said Vice-Chancellor.                                                                         |                           |
|                                                                                                      |                           |
|                                                                                                      | Contraction of the sector |
|                                                                                                      |                           |
| The first                                                                                            | elgn                      |
| ಕುಲಪತಿ                                                                                               | Vice-Chancellor           |
|                                                                                                      |                           |