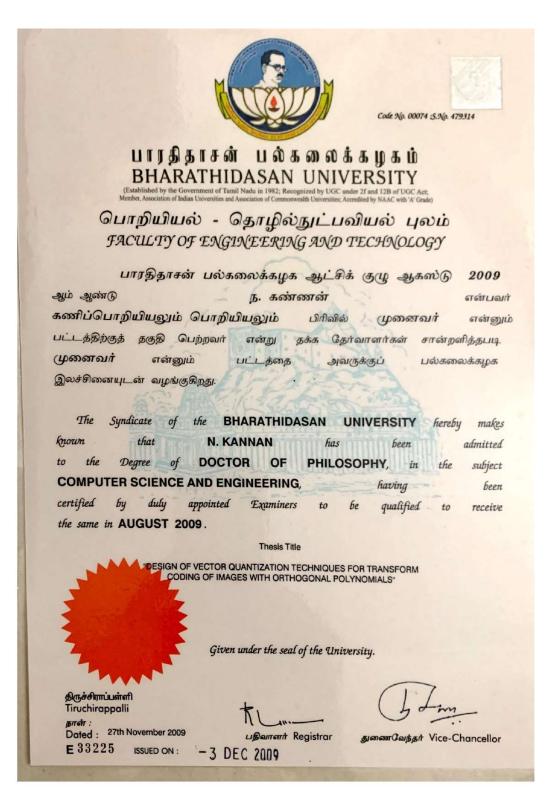

| Chemistry |
| 45, | Dr.Shipra Bhati                                                | Chemistry |
| 46. | Dr. Mallikarjun B Kattimani                                    | Maths     |
| 47. | Dr. Hemalatha N C                                              | Maths     |
| 48. | Dr.Pola Reddy M                                                | Kannada   |

PRINCIPAL The Oxford College of Engineering Bommanatalli, Hosur Road Bengaluxy 560 068



(Recognized by the Govt. of Karnataka, Affiliated to Visvesvaraya Technological University, Belagavi. Approved by A.I.C.T.E. New Delhi. Recognized by UGC Under Section 2(f) ) Bommanahalli, Hosur Road, Bangalore - 560 068.Ph: 080-61754601/602, Fax: 080 - 25730551 E-mail: <u>engprincipal@theoxford.edu</u> Web: <u>www.theoxfordengg.org</u>



Scanned with CamScanner



|    | FACULTY OF ENGINEERING                                |
|----|-------------------------------------------------------|
| ġ. | Chis is to certify that                               |
|    | China Appala Naidu R                                  |
|    | has been duly admitted to the                         |
| 8. | Degree of Doctor of Philosophy                        |
|    | in Computer Science and Systems Engineering           |
|    | in this University, he/she having been declared to be |
|    | qualified to receive the same in2015                  |
|    |                                                       |
|    | Given under the Seat of the University                |
|    |                                                       |
|    | akadéena