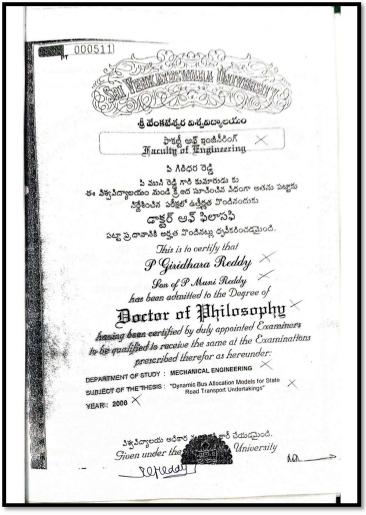

ecognized by the Govt. of Karnataka, Affiliated to Visvesvaraya Technological University, Belagavi. Approved by A.I.C.T.E. New Delhi. Recognized by UGC Under Section 2(f) ) Bommanahalli, Hosur Road.

Recognized by UGC Under Section 2(f) ) Bommanahalli, Hosur Road, Bangalore - 560 068.Ph: 080-61754601/602, Fax: 080 - 25730551 E-mail: <u>engprincipal@theoxford.edu</u> Web: <u>www.theoxfordengg.org</u>









# CHILDREN'S EDUCATION SOCIETY (Regd.)





(Recognized by the Govt. of Karnataka, Affiliated to Visvesvaraya Technological University, Belagavi. Approved by A.I.C.T.E. New Delhi. Recognized by UGC Under Section 2(f) ) Bommanahalli, Hosur Road, Bangalore - 560 068.Ph: 080-61754601/602, Fax: 080 - 25730551 E-mail: <u>engprincipal@theoxford.edu</u> Web: <u>www.theoxfordengg.org</u>

















|   | Call No. 05624 (5.0); 557400