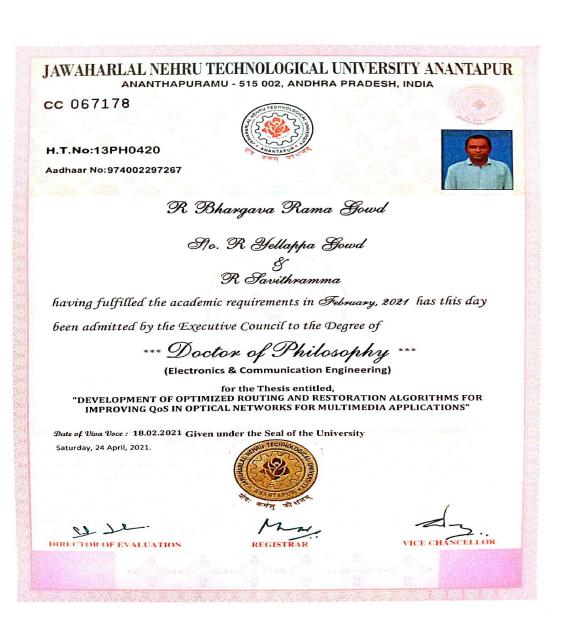

nours, Privile    |                                                        |
| with all Honours, Privile    | or of Philosophy                                       |
| with all Honours, Privile    | or of Philosophy                                       |



VISVESVARAYA TECHNOLOGICAL UNIVERSITY, BELAGAVI KARNATAKA, INDIA



This is to certify that

A CHRISPIN JIJI

has been conferred the Degree of

## Doctor of Philosophy

in

FACULTY OF ELECTRICAL & ELECTRONICS ENGINEERING SCIENCES

for the thesis entitled

AN UNDERWATER IMAGING SYSTEM USING OPTICAL SIMULATION PLATFORM AND THEIR PROCESSING THEREOF

in recognition of the fulfillment of requirements for the said degree

PH 000792 Given under the seal of the University

USN: 10X15PEJ08



BELAGAVI DATE : APRIL 03, 2021

VICE CHANCELLOR





196



(Recognized by the Govt. of Karnataka, Affiliated to Visvesvaraya Technological University, Belagavi. Approved by A.I.C.T.E. New Delhi. Recognized by UGC Under Section 2(f) ) Bommanahalli, Hosur Road, Bangalore - 560 068.Ph: 080-61754601/602, Fax: 080 - 25730551 E-mail: <u>engprincipal@theoxford.edu</u> Web: <u>www.theoxfordengg.org</u>





(Recognized by the Govt. of Karnataka, Affiliated to Visvesvaraya Technological University, Belagavi. Approved by A.I.C.T.E. New Delhi. Recognized by UGC Under Section 2(f) ) Bommanahalli, Hosur Road, Bangalore - 560 068.Ph: 080-61754601/602, Fax: 080 - 25730551 E-mail: engprincipal@theoxford.edu Web: www.theoxfordengg.org

No. 391143 அண்ணாமலைப் பல்கலைக்கழகம் ANNAMALAI UNIVERSITY பொறியியற்புலம் FACULTY OF ENGINEERING & TECHNOLOGY மின் பொறியியல