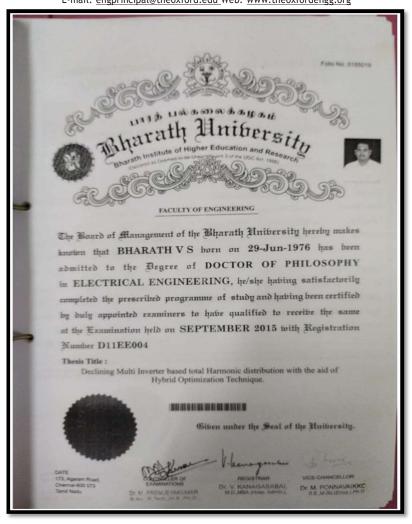

## 2016-17

| SL. No. | Name                         | Dept.      |
|---------|------------------------------|------------|
| 1.      | Dr. Anandhi R.J              | CSE        |
| 2.      | Dr. Ramesh                   | CSE        |
| 3.      | Dr. Nirmala                  | CSE        |
| 4.      | Dr.Jayaramaiah. D            | ISE        |
| 5.      | Dr.R.Kanagavalli             | ISE        |
| 6.      | Dr.A.Francis Saviour Devaraj | ISE        |
| 7.      | Dr.Dattathreya               | ECE        |
| 8.      | Dr.M.Vivek                   | ECE        |
| 9.      | Dr.PreetaSharan              | ECE        |
| 10.     | Dr. Anil Tiwari              | ECE        |
| 11.     |                              | ECE        |
| 12.     | Dr.K.Karibasappa             | EEE        |
| 13.     | Dr.H.B.PhaniRaju             | EEE        |
| 14.     | Dr.V.Chinnappan              | EEE        |
| 14.     | Dr.Sidheshwarprasad          | EEE        |
| 16.     | Dr.Gurumurthy                | Ph.D       |
|         | Dr.PuneetKaur                | MECH       |
| 17.     | Dr.Srinivas Bhatt            | MECH       |
| 18.     | Dr. Nageswara Rao            | MECH       |
| 19.     | Dr.Jaykumar                  | MECH       |
| 20.     | Dr. Praveena Gowda R V       | BT         |
| 21.     | Dr.Kusum Paul                | BT         |
| 22.     | Dr. B.K.Manjunath            | BT         |
| 23.     | Dr.Suma T .K.                | Civil      |
| 24.     | Dr.K Amarnath                | Civil      |
| 25.     | Dr.BK Raghu Prasad           | Civil      |
| 26.     | Dr. kanchanGouri             | Automobile |
| 27.     | Dr. Raju B R                 | Automobile |
| 28.     | Dr Suresh R                  | MTE        |
| 29.     | Dr.NB Doddapattar            |            |
| 30.     | Dr.Shivappa                  | MTE        |
| 31.     | Dr. Sarit Kumar Walia        | MBA        |
| 32.     | Dr. James Thomas             | MBA        |
| 33.     | Dr. Ajit Dhar Dubey          | MBA        |
| 34.     | Dr. M Bala Koteswari         | MBA        |
| 35.     | Dr. MS Shashidhara           | MCA        |
| 36.     | Dr. Praveen Kumar PU         | MCA        |
| 37.     | Dr. Susil Kumar Sahu         | MCA        |
| 38.     | Dr.K.Vijayakumaran Nair      | Physics    |
| 39.     | Dr.Snigdha Gupta             | Physics    |
| 40.     | Dr.Sureka                    | Chemistry  |
| 41.     | Dr.H.N.Gayathri              | Chemistry  |