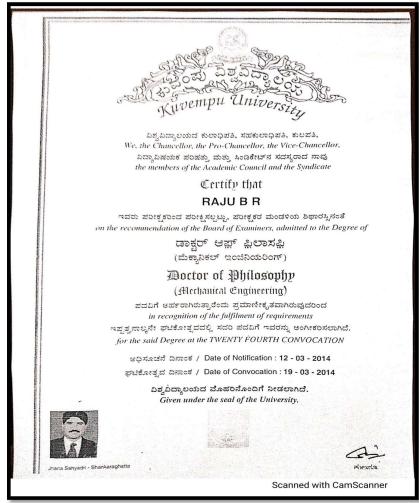

## 2016-17

| SL. No. | Name                         | Dept.      |
|---------|------------------------------|------------|
| 1.      | Dr. Anandhi R.J              | CSE        |
| 2.      | Dr. Ramesh                   | CSE        |
| 3.      | Dr. Nirmala                  | CSE        |
| 4.      | Dr.Jayaramaiah. D            | ISE        |
| 5.      | Dr.R.Kanagavalli             | ISE        |
| 6.      | Dr.A.Francis Saviour Devaraj | ISE        |
| 7.      | Dr.Dattathreya               | ECE        |
| 8.      | Dr.M.Vivek                   | ECE        |
| 9.      | Dr.PreetaSharan              | ECE        |
| 10.     | Dr. Anil Tiwari              | ECE        |
| 11.     |                              | ECE        |
| 12.     | Dr.K.Karibasappa             | EEE        |
| 13.     | Dr.H.B.PhaniRaju             | EEE        |
| 14.     | Dr.V.Chinnappan              | EEE        |
| 14.     | Dr.Sidheshwarprasad          | EEE        |
| 16.     | Dr.Gurumurthy                | Ph.D       |
|         | Dr.PuneetKaur                | MECH       |
| 17.     | Dr.Srinivas Bhatt            | MECH       |
| 18.     | Dr. Nageswara Rao            | MECH       |
| 19.     | Dr.Jaykumar                  | MECH       |
| 20.     | Dr. Praveena Gowda R V       | BT         |
| 21.     | Dr.Kusum Paul                | BT         |
| 22.     | Dr. B.K.Manjunath            | BT         |
| 23.     | Dr.Suma T .K.                | Civil      |
| 24.     | Dr.K Amarnath                | Civil      |
| 25.     | Dr.BK Raghu Prasad           | Civil      |
| 26.     | Dr. kanchanGouri             | Automobile |
| 27.     | Dr. Raju B R                 | Automobile |
| 28.     | Dr Suresh R                  | MTE        |
| 29.     | Dr.NB Doddapattar            |            |
| 30.     | Dr.Shivappa                  | MTE        |
| 31.     | Dr. Sarit Kumar Walia        | MBA        |
| 32.     | Dr. James Thomas             | MBA        |
| 33.     | Dr. Ajit Dhar Dubey          | MBA        |
| 34.     | Dr. M Bala Koteswari         | MBA        |
| 35.     | Dr. MS Shashidhara           | MCA        |
| 36.     | Dr. Praveen Kumar PU         | MCA        |
| 37.     | Dr. Susil Kumar Sahu         | MCA        |
| 38.     | Dr.K.Vijayakumaran Nair      | Physics    |
| 39.     | Dr.Snigdha Gupta             | Physics    |
| 40.     | Dr.Sureka                    | Chemistry  |
| 41.     | Dr.H.N.Gayathri              | Chemistry  |

(Recognized by the Govt. of Karnataka, Affiliated to Visvesvaraya Technological University, Belagavi. Approved by A.I.C.T.E. New Delhi. Recognized by UGC Under Section 2(f) ) Bommanahalli, Hosur Road, Bangalore - 560 068.Ph: 080-61754601/602, Fax: 080 - 25730551 E-mail: <u>engprincipal@theoxford.edu</u> Web: <u>www.theoxfordengg.org</u>