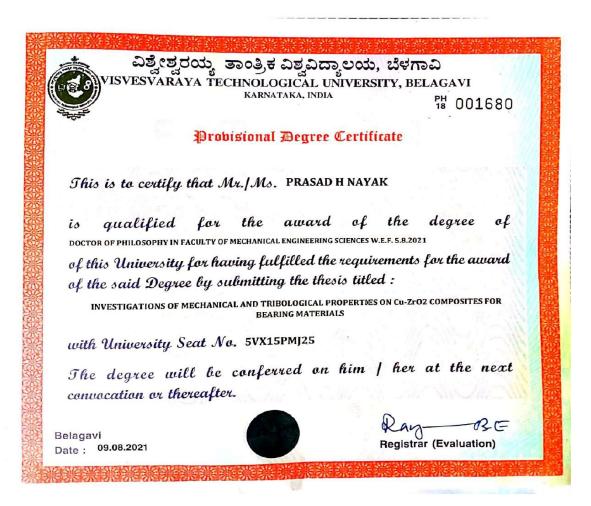

| in ingite                                                         |
| PH 000131 Given under the se                                    | eal of the University                                             |
| USN: 10X12PMN02                                                 |                                                                   |
| BELAGAVI                                                        | Dista                                                             |
| DATE : Feb 08, 2020                                             | VICE CHANCELLOR                                                   |
|                                                                 | 就能要請法, 一日, 一日, 今日, 年 等                                            |





Scanned with CamScanner







(Recognized by the Govt. of Karnataka, Affiliated to Visvesvaraya Technological University, Belagavi. Approved by A.I.C.T.E. New Delhi. Recognized by UGC Under Section 2(f) ) Bommanahalli, Hosur Road, Bangalore - 560 068.Ph: 080-61754601/602, Fax: 080 - 25730551 E-mail: <u>engprincipal@theoxford.edu</u> Web: <u>www.theoxfordengg.org</u>



Scanned by TapScanner



#### CHILDREN'S EDUCATION SOCIETY (Regd.) THE OXFORD COLLEGE OF ENGINEERING (Recognized by the Govt. of Karnataka, Affiliated to Visvesvaraya Technological University, Belagavi. Approved by A.I.C.T.E. New Delhi. Recognized by UGC Under Section 2(f) ) Bommanahalli, Hosur Road,

Bangalore - 560 068.Ph: 080-61754601/602, Fax: 080 - 25730551 E-mail: engprincipal@theoxford.edu Web: www.theoxfordengg.or