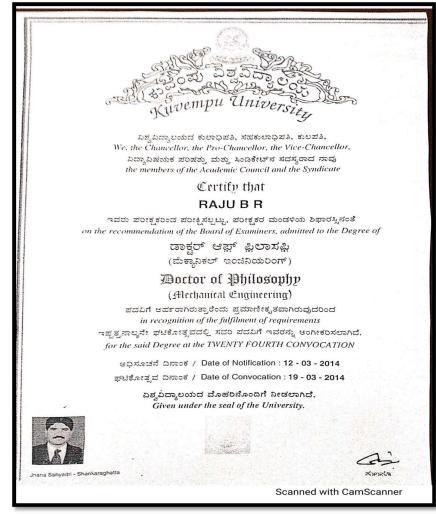

## 2016-17

| SL. No. | Name                         | Dept.      |
|---------|------------------------------|------------|
| 1.      | Dr. Anandhi R.J              | CSE        |
| 2.      | Dr. Ramesh                   | CSE        |
| 3.      | Dr. Nirmala                  | CSE        |
| 4.      | Dr.Jayaramaiah. D            | ISE        |
| 5.      | Dr.R.Kanagavalli             | ISE        |
| 6.      | Dr.A.Francis Saviour Devaraj | ISE        |
| 7.      | Dr.Dattathreya               | ECE        |
| 8.      | Dr.M.Vivek                   | ECE        |
| 9.      | Dr.PreetaSharan              | ECE        |
| 10.     | Dr. Anil Tiwari              | ECE        |
| 11.     |                              | ECE        |
| 12.     | Dr.K.Karibasappa             | EEE        |
| 13.     | Dr.H.B.PhaniRaju             | EEE        |
| 14.     | Dr.V.Chinnappan              | EEE        |
| 14.     | Dr.Sidheshwarprasad          | EEE        |
| 16.     | Dr.Gurumurthy                | Ph.D       |
|         | Dr.PuneetKaur                | MECH       |
| 17.     | Dr.Srinivas Bhatt            | MECH       |
| 18.     | Dr. Nageswara Rao            | MECH       |
| 19.     | Dr.Jaykumar                  | MECH       |
| 20.     | Dr. Praveena Gowda R V       | BT         |
| 21.     | Dr.Kusum Paul                | BT         |
| 22.     | Dr. B.K.Manjunath            | BT         |
| 23.     | Dr.Suma T .K.                | Civil      |
| 24.     | Dr.K Amarnath                | Civil      |
| 25.     | Dr.BK Raghu Prasad           | Civil      |
| 26.     | Dr. kanchanGouri             | Automobile |
| 27.     | Dr. Raju B R                 | Automobile |
| 28.     | Dr Suresh R                  | MTE        |
| 29.     | Dr.NB Doddapattar            |            |
| 30.     | Dr.Shivappa                  | MTE        |
| 31.     | Dr. Sarit Kumar Walia        | MBA        |
| 32.     | Dr. James Thomas             | MBA        |
| 33.     | Dr. Ajit Dhar Dubey          | MBA        |
| 34.     | Dr. M Bala Koteswari         | MBA        |
| 35.     | Dr. MS Shashidhara           | MCA        |
| 36.     | Dr. Praveen Kumar PU         | MCA        |
| 37.     | Dr. Susil Kumar Sahu         | MCA        |
| 38.     | Dr.K.Vijayakumaran Nair      | Physics    |
| 39.     | Dr.Snigdha Gupta             | Physics    |
| 40.     | Dr.Sureka                    | Chemistry  |
| 41.     | Dr.H.N.Gayathri              | Chemistry  |