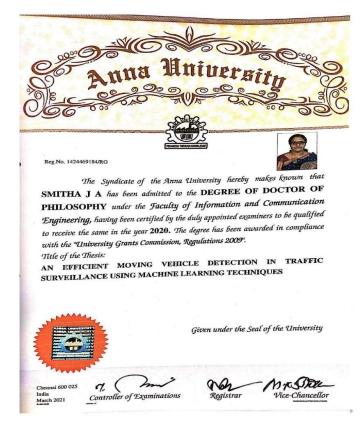

|



#### CHILDREN'S EDUCATION SOCIETY (Regd.) THE OXFORD COLLEGE OF ENGINEERING (Recognized by the Govt. of Karnataka, Affiliated to Visvesvaraya Technological University, Belagavi.

Approved by A.I.C.T.E. New Delhi. Recognized by UGC Under Section 2(f) ) Bommanahalli, Hosur Road, Bangalore - 560 068.Ph: 080-61754601/602, Fax: 080 - 25730551 E-mail: engprincipal@theoxford.edu Web: www.theoxfordengg.org





(Recognized by the Govt. of Karnataka, Affiliated to Visvesvaraya Technological University, Belagavi. Approved by A.I.C.T.E. New Delhi. Recognized by UGC Under Section 2(f) ) Bommanahalli, Hosur Road, Bangalore - 560 068.Ph: 080-61754601/602, Fax: 080 - 25730551 E-mail: <u>engprincipal@theoxford.edu</u> Web: <u>www.theoxfordengg.org</u>















No.EX-II/PH.D/ENGG/CSE/ENT/B/2015 Ph.D. Tabulation Register Sl.No. 1253 Page No. 204-205

NOTIFICATION

Sub: Award of Ph.D Degree to Mr. Buddesab in Computer Science & Engineering – reg.

Ref: Approval of Vice - Chancellor dated: 18.02.2021

#### DECLARATION OF RESULT

DOCTOR OF PHILOSOPHY

ent SKSJ

The Vice-Chancellor on behalf of the Syndicate has accepted the recommendation of the Board of Examiners for the award of the Degree of Doctor of Philosophy to the following candidate in the subject and faculty shown below. He is accordingly declared qualified to receive the degree of DOCTOR OF PHILOSOPHY.

Name of the Candidate : Mr. Buddesab. : "Cloud Security Solutions for Wireless Sensor Networks" : Engineering : Computer Science & Engineering Title of the Thesis Faculty& Subject