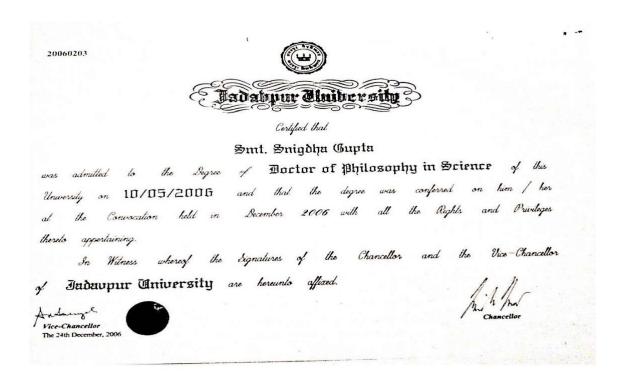

## 2016-17

| SL. No. | Name                         | Dept.      |
|---------|------------------------------|------------|
| 1.      | Dr. Anandhi R.J              | CSE        |
| 2.      | Dr. Ramesh                   | CSE        |
| 3.      | Dr. Nirmala                  | CSE        |
| 4.      | Dr.Jayaramaiah. D            | ISE        |
| 5.      | Dr.R.Kanagavalli             | ISE        |
| 6.      | Dr.A.Francis Saviour Devaraj | ISE        |
| 7.      | Dr.Dattathreya               | ECE        |
| 8.      | Dr.M.Vivek                   | ECE        |
| 9.      | Dr.PreetaSharan              | ECE        |
| 10.     | Dr. Anil Tiwari              | ECE        |
| 11.     |                              | ECE        |
| 12.     | Dr.K.Karibasappa             | EEE        |
| 13.     | Dr.H.B.PhaniRaju             | EEE        |
| 14.     | Dr.V.Chinnappan              | EEE        |
| 14.     | Dr.Sidheshwarprasad          | EEE        |
| 16.     | Dr.Gurumurthy                | Ph.D       |
|         | Dr.PuneetKaur                | MECH       |
| 17.     | Dr.Srinivas Bhatt            | MECH       |
| 18.     | Dr. Nageswara Rao            | MECH       |
| 19.     | Dr.Jaykumar                  | MECH       |
| 20.     | Dr. Praveena Gowda R V       | BT         |
| 21.     | Dr.Kusum Paul                | BT         |
| 22.     | Dr. B.K.Manjunath            | BT         |
| 23.     | Dr.Suma T .K.                | Civil      |
| 24.     | Dr.K Amarnath                | Civil      |
| 25.     | Dr.BK Raghu Prasad           | Civil      |
| 26.     | Dr. kanchanGouri             | Automobile |
| 27.     | Dr. Raju B R                 | Automobile |
| 28.     | Dr Suresh R                  | MTE        |
| 29.     | Dr.NB Doddapattar            |            |
| 30.     | Dr.Shivappa                  | MTE        |
| 31.     | Dr. Sarit Kumar Walia        | MBA        |
| 32.     | Dr. James Thomas             | MBA        |
| 33.     | Dr. Ajit Dhar Dubey          | MBA        |
| 34.     | Dr. M Bala Koteswari         | MBA        |
| 35.     | Dr. MS Shashidhara           | MCA        |
| 36.     | Dr. Praveen Kumar PU         | MCA        |
| 37.     | Dr. Susil Kumar Sahu         | MCA        |
| 38.     | Dr.K.Vijayakumaran Nair      | Physics    |
| 39.     | Dr.Snigdha Gupta             | Physics    |
| 40.     | Dr.Sureka                    | Chemistry  |
| 41.     | Dr.H.N.Gayathri              | Chemistry  |