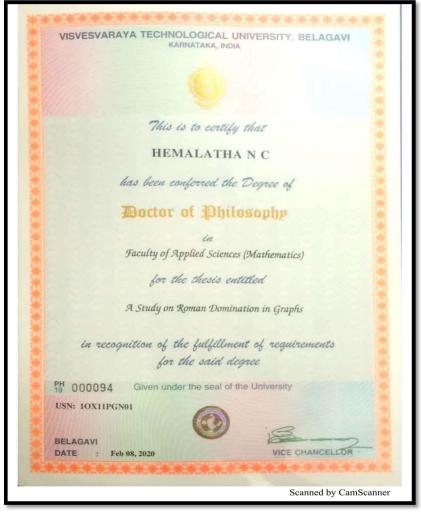

|
| Martin Canton Canto C | Normal Tamb Same Same Same Same Same Same Same Same                                                                                                                                                                             |















#### CHILDREN'S EDUCATION SOCIETY (Regd.) THE OXFORD COLLEGE OF ENGINEERING (Recognized by the Govt. of Karnataka, Affiliated to Visvesvaraya Technological University, Belagavi.

Approved by A.I.C.T.E. New Delhi. Recognized by UGC Under Section 2(f) ) Bommanahalli, Hosur Road, Bangalore - 560 068.Ph: 080-61754601/602, Fax: 080 - 25730551 E-mail: <u>engprincipal@theoxford.edu</u> Web: <u>www.theoxfordengg.org</u>







PRINCIPAL The Oxford College of Engineering Bommanahalli, Hosur Road Bengaluru-560 068