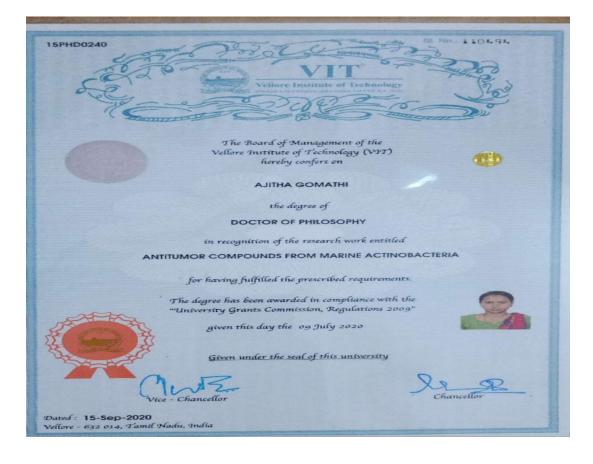

iversity.                                                                                                                                                          |
| Øgjøðstrilunind<br>Innchrappelli<br>O 001795         Julie<br>Julie<br>Issued on: 01-10-2019         Julie<br>Issued on: 01-10-2019         Julie<br>Issued on: 01-10-2019         Julie<br>Issued on: 01-10-2019                                                                           |



(Recognized by the Govt. of Karnataka, Affiliated to Visvesvaraya Technological University, Belagavi. Approved by A.I.C.T.E. New Delhi. Recognized by UGC Under Section 2(f) ) Bommanahalli, Hosur Road, Bangalore - 560 068.Ph: 080-61754601/602, Fax: 080 - 25730551 E-mail: <u>engprincipal@theoxford.edu</u> Web: <u>www.theoxfordengg.org</u>









# CHILDREN'S EDUCATION SOCIETY (Regd.)

| VIT SLNo.: 112620                                                                                                 |
|-------------------------------------------------------------------------------------------------------------------|
| Register No. 12PHD0303<br>PROVISIONAL CERTIFICATE                                                                 |
| This is to certify that NATHIYA T has gualified for the degree of DOCTOR OF PHILOSOPHY                            |
| he / she having passed the above Degree Examination held in 23-Sep-2021                                           |
| as follows:<br>School : School of Bio Sciences and Technology                                                     |
| Thesis Title : BIO-SYNTHESIS OF REDUCED GRAPHE