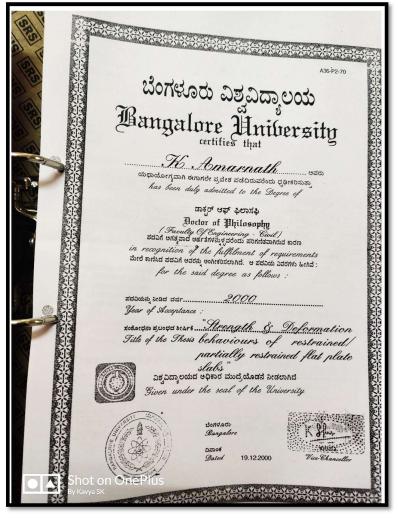

## 2016-17

| SL. No. | Name                         | Dept.      |
|---------|------------------------------|------------|
| 1.      | Dr. Anandhi R.J              | CSE        |
| 2.      | Dr. Ramesh                   | CSE        |
| 3.      | Dr. Nirmala                  | CSE        |
| 4.      | Dr.Jayaramaiah. D            | ISE        |
| 5.      | Dr.R.Kanagavalli             | ISE        |
| 6.      | Dr.A.Francis Saviour Devaraj | ISE        |
| 7.      | Dr.Dattathreya               | ECE        |
| 8.      | Dr.M.Vivek                   | ECE        |
| 9.      | Dr.PreetaSharan              | ECE        |
| 10.     | Dr. Anil Tiwari              | ECE        |
| 11.     |                              | ECE        |
| 12.     | Dr.K.Karibasappa             | EEE        |
| 13.     | Dr.H.B.PhaniRaju             | EEE        |
| 14.     | Dr.V.Chinnappan              | EEE        |
| 14.     | Dr.Sidheshwarprasad          | EEE        |
| 16.     | Dr.Gurumurthy                | Ph.D       |
|         | Dr.PuneetKaur                | MECH       |
| 17.     | Dr.Srinivas Bhatt            | MECH       |
| 18.     | Dr. Nageswara Rao            | MECH       |
| 19.     | Dr.Jaykumar                  | MECH       |
| 20.     | Dr. Praveena Gowda R V       | BT         |
| 21.     | Dr.Kusum Paul                | BT         |
| 22.     | Dr. B.K.Manjunath            | BT         |
| 23.     | Dr.Suma T .K.                | Civil      |
| 24.     | Dr.K Amarnath                | Civil      |
| 25.     | Dr.BK Raghu Prasad           | Civil      |
| 26.     | Dr. kanchanGouri             | Automobile |
| 27.     | Dr. Raju B R                 | Automobile |
| 28.     | Dr Suresh R                  | MTE        |
| 29.     | Dr.NB Doddapattar            |            |
| 30.     | Dr.Shivappa                  | MTE        |
| 31.     | Dr. Sarit Kumar Walia        | MBA        |
| 32.     | Dr. James Thomas             | MBA        |
| 33.     | Dr. Ajit Dhar Dubey          | MBA        |
| 34.     | Dr. M Bala Koteswari         | MBA        |
| 35.     | Dr. MS Shashidhara           | MCA        |
| 36.     | Dr. Praveen Kumar PU         | MCA        |
| 37.     | Dr. Susil Kumar Sahu         | MCA        |
| 38.     | Dr.K.Vijayakumaran Nair      | Physics    |
| 39.     | Dr.Snigdha Gupta             | Physics    |
| 40.     | Dr.Sureka                    | Chemistry  |
| 41.     | Dr.H.N.Gayathri              | Chemistry  |