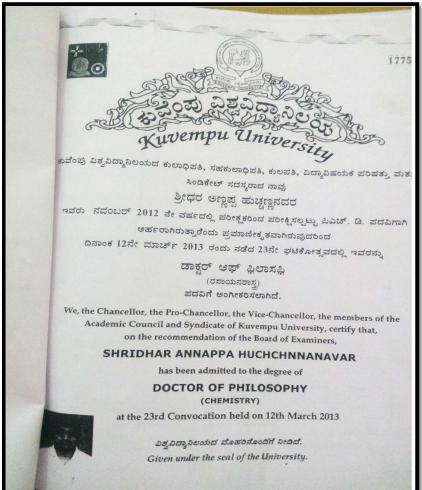

| Sambalpur University                                                           |
|--------------------------------------------------------------------------------|
|                                                                                |
| ସମ୍ଭଲପୁର 🍋 ବିଶ୍ୱବିଦ୍ୟାଳୟ                                                       |
| ักเวสติงไปมูล<br>                                                              |
| DOCTOR OF PHILOSOPHY                                                           |
| This is to Certify that                                                        |
| W. Hatibasappa                                                                 |
| having passed the examination for the degree of                                |
| DOCTOR OF PHILOSOPHY                                                           |
| in the faculty of <u>Englineering</u> on the thesis<br><u>Machine Learning</u> |
| and Perception                                                                 |
| using Engnitive ellethods                                                      |
| held in the month of <u>Accember</u> 2904,                                     |
| was this day admitted to the degree.                                           |
| SAMBALPUR UNIVERSITY<br>IVOIT VIHAR, BURLA                                     |
| The 25th August 2005 The Pice - Chancellor                                     |
|                                                                                |
|                                                                                |