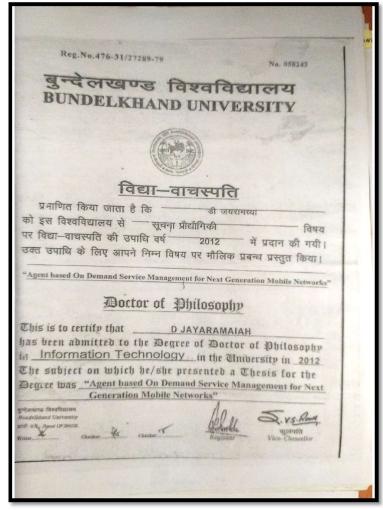

## 2016-17

| SL. No. | Name                         | Dept.      |
|---------|------------------------------|------------|
| 1.      | Dr. Anandhi R.J              | CSE        |
| 2.      | Dr. Ramesh                   | CSE        |
| 3.      | Dr. Nirmala                  | CSE        |
| 4.      | Dr.Jayaramaiah. D            | ISE        |
| 5.      | Dr.R.Kanagavalli             | ISE        |
| 6.      | Dr.A.Francis Saviour Devaraj | ISE        |
| 7.      | Dr.Dattathreya               | ECE        |
| 8.      | Dr.M.Vivek                   | ECE        |
| 9.      | Dr.PreetaSharan              | ECE        |
| 10.     | Dr. Anil Tiwari              | ECE        |
| 11.     |                              | ECE        |
| 12.     | Dr.K.Karibasappa             | EEE        |
| 13.     | Dr.H.B.PhaniRaju             | EEE        |
| 14.     | Dr.V.Chinnappan              | EEE        |
| 14.     | Dr.Sidheshwarprasad          | EEE        |
| 16.     | Dr.Gurumurthy                | Ph.D       |
|         | Dr.PuneetKaur                | MECH       |
| 17.     | Dr.Srinivas Bhatt            | MECH       |
| 18.     | Dr. Nageswara Rao            | MECH       |
| 19.     | Dr.Jaykumar                  | MECH       |
| 20.     | Dr. Praveena Gowda R V       | BT         |
| 21.     | Dr.Kusum Paul                | BT         |
| 22.     | Dr. B.K.Manjunath            | BT         |
| 23.     | Dr.Suma T .K.                | Civil      |
| 24.     | Dr.K Amarnath                | Civil      |
| 25.     | Dr.BK Raghu Prasad           | Civil      |
| 26.     | Dr. kanchanGouri             | Automobile |
| 27.     | Dr. Raju B R                 | Automobile |
| 28.     | Dr Suresh R                  | MTE        |
| 29.     | Dr.NB Doddapattar            |            |
| 30.     | Dr.Shivappa                  | MTE        |
| 31.     | Dr. Sarit Kumar Walia        | MBA        |
| 32.     | Dr. James Thomas             | MBA        |
| 33.     | Dr. Ajit Dhar Dubey          | MBA        |
| 34.     | Dr. M Bala Koteswari         | MBA        |
| 35.     | Dr. MS Shashidhara           | MCA        |
| 36.     | Dr. Praveen Kumar PU         | MCA        |
| 37.     | Dr. Susil Kumar Sahu         | MCA        |
| 38.     | Dr.K.Vijayakumaran Nair      | Physics    |
| 39.     | Dr.Snigdha Gupta             | Physics    |
| 40.     | Dr.Sureka                    | Chemistry  |
| 41.     | Dr.H.N.Gayathri              | Chemistry  |