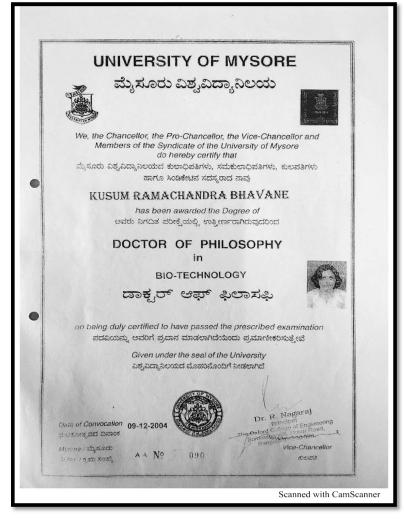

## 2016-17

| SL. No. | Name                         | Dept.      |
|---------|------------------------------|------------|
| 1.      | Dr. Anandhi R.J              | CSE        |
| 2.      | Dr. Ramesh                   | CSE        |
| 3.      | Dr. Nirmala                  | CSE        |
| 4.      | Dr.Jayaramaiah. D            | ISE        |
| 5.      | Dr.R.Kanagavalli             | ISE        |
| 6.      | Dr.A.Francis Saviour Devaraj | ISE        |
| 7.      | Dr.Dattathreya               | ECE        |
| 8.      | Dr.M.Vivek                   | ECE        |
| 9.      | Dr.PreetaSharan              | ECE        |
| 10.     | Dr. Anil Tiwari              | ECE        |
| 11.     |                              | ECE        |
| 12.     | Dr.K.Karibasappa             | EEE        |
| 13.     | Dr.H.B.PhaniRaju             | EEE        |
| 14.     | Dr.V.Chinnappan              | EEE        |
| 14.     | Dr.Sidheshwarprasad          | EEE        |
| 16.     | Dr.Gurumurthy                | Ph.D       |
|         | Dr.PuneetKaur                | MECH       |
| 17.     | Dr.Srinivas Bhatt            | MECH       |
| 18.     | Dr. Nageswara Rao            | MECH       |
| 19.     | Dr.Jaykumar                  | MECH       |
| 20.     | Dr. Praveena Gowda R V       | BT         |
| 21.     | Dr.Kusum Paul                | BT         |
| 22.     | Dr. B.K.Manjunath            | BT         |
| 23.     | Dr.Suma T .K.                | Civil      |
| 24.     | Dr.K Amarnath                | Civil      |
| 25.     | Dr.BK Raghu Prasad           | Civil      |
| 26.     | Dr. kanchanGouri             | Automobile |
| 27.     | Dr. Raju B R                 | Automobile |
| 28.     | Dr Suresh R                  | MTE        |
| 29.     | Dr.NB Doddapattar            |            |
| 30.     | Dr.Shivappa                  | MTE        |
| 31.     | Dr. Sarit Kumar Walia        | MBA        |
| 32.     | Dr. James Thomas             | MBA        |
| 33.     | Dr. Ajit Dhar Dubey          | MBA        |
| 34.     | Dr. M Bala Koteswari         | MBA        |
| 35.     | Dr. MS Shashidhara           | MCA        |
| 36.     | Dr. Praveen Kumar PU         | MCA        |
| 37.     | Dr. Susil Kumar Sahu         | MCA        |
| 38.     | Dr.K.Vijayakumaran Nair      | Physics    |
| 39.     | Dr.Snigdha Gupta             | Physics    |
| 40.     | Dr.Sureka                    | Chemistry  |
| 41.     | Dr.H.N.Gayathri              | Chemistry  |