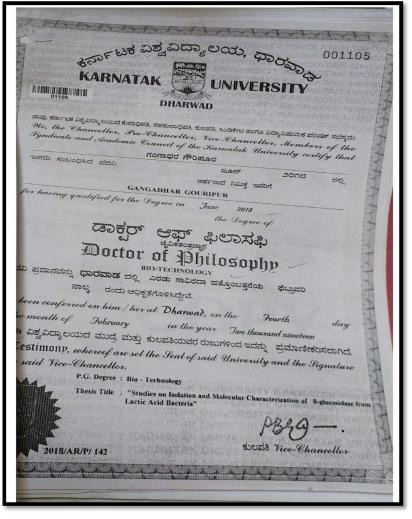

e University.                                                                                                                                                          |
| Øgjøðstrilunind<br>Innchrappelli<br>O 001795         Julie<br>Julie<br>Issued on: 01-10-2019         Julie<br>Issued on: 01-10-2019         Julie<br>Issued on: 01-10-2019         Julie<br>Issued on: 01-10-2019                                                                           |



(Recognized by the Govt. of Karnataka, Affiliated to Visvesvaraya Technological University, Belagavi. Approved by A.I.C.T.E. New Delhi. Recognized by UGC Under Section 2(f) ) Bommanahalli, Hosur Road, Bangalore - 560 068.Ph: 080-61754601/602, Fax: 080 - 25730551 E-mail: <u>engprincipal@theoxford.edu</u> Web: <u>www.theoxfordengg.org</u>









# CHILDREN'S EDUCATION SOCIETY (Regd.)

| VIT SLNo.: 112620                                                                                                 |
|-------------------------------------------------------------------------------------------------------------------|
| Register No. 12PHD0303<br>PROVISIONAL CERTIFICATE                                                                 |
| This is to certify that NATHIYA T has gualified for the degree of DOCTOR OF PHILOSOPHY                            |
| he / she having passed the above Degree Examination held in 23-Sep-2021                                           |
| as follows:<br>School : School of Bio Sciences and Technology                                                     |
| Thesis Title : BIO-SYNTHESIS OF REDUCED GR