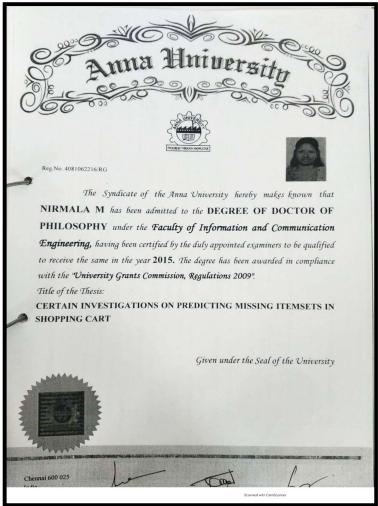

## 2016-17

| SL. No. | Name                         | Dept.      |
|---------|------------------------------|------------|
| 1.      | Dr. Anandhi R.J              | CSE        |
| 2.      | Dr. Ramesh                   | CSE        |
| 3.      | Dr. Nirmala                  | CSE        |
| 4.      | Dr.Jayaramaiah. D            | ISE        |
| 5.      | Dr.R.Kanagavalli             | ISE        |
| 6.      | Dr.A.Francis Saviour Devaraj | ISE        |
| 7.      | Dr.Dattathreya               | ECE        |
| 8.      | Dr.M.Vivek                   | ECE        |
| 9.      | Dr.PreetaSharan              | ECE        |
| 10.     | Dr. Anil Tiwari              | ECE        |
| 11.     |                              | ECE        |
| 12.     | Dr.K.Karibasappa             | EEE        |
| 13.     | Dr.H.B.PhaniRaju             | EEE        |
| 14.     | Dr.V.Chinnappan              | EEE        |
| 14.     | Dr.Sidheshwarprasad          | EEE        |
| 16.     | Dr.Gurumurthy                | Ph.D       |
|         | Dr.PuneetKaur                | MECH       |
| 17.     | Dr.Srinivas Bhatt            | MECH       |
| 18.     | Dr. Nageswara Rao            | MECH       |
| 19.     | Dr.Jaykumar                  | MECH       |
| 20.     | Dr. Praveena Gowda R V       | BT         |
| 21.     | Dr.Kusum Paul                | BT         |
| 22.     | Dr. B.K.Manjunath            | BT         |
| 23.     | Dr.Suma T .K.                | Civil      |
| 24.     | Dr.K Amarnath                | Civil      |
| 25.     | Dr.BK Raghu Prasad           | Civil      |
| 26.     | Dr. kanchanGouri             | Automobile |
| 27.     | Dr. Raju B R                 | Automobile |
| 28.     | Dr Suresh R                  | MTE        |
| 29.     | Dr.NB Doddapattar            |            |
| 30.     | Dr.Shivappa                  | MTE        |
| 31.     | Dr. Sarit Kumar Walia        | MBA        |
| 32.     | Dr. James Thomas             | MBA        |
| 33.     | Dr. Ajit Dhar Dubey          | MBA        |
| 34.     | Dr. M Bala Koteswari         | MBA        |
| 35.     | Dr. MS Shashidhara           | MCA        |
| 36.     | Dr. Praveen Kumar PU         | MCA        |
| 37.     | Dr. Susil Kumar Sahu         | MCA        |
| 38.     | Dr.K.Vijayakumaran Nair      | Physics    |
| 39.     | Dr.Snigdha Gupta             | Physics    |
| 40.     | Dr.Sureka                    | Chemistry  |
| 41.     | Dr.H.N.Gayathri              | Chemistry  |