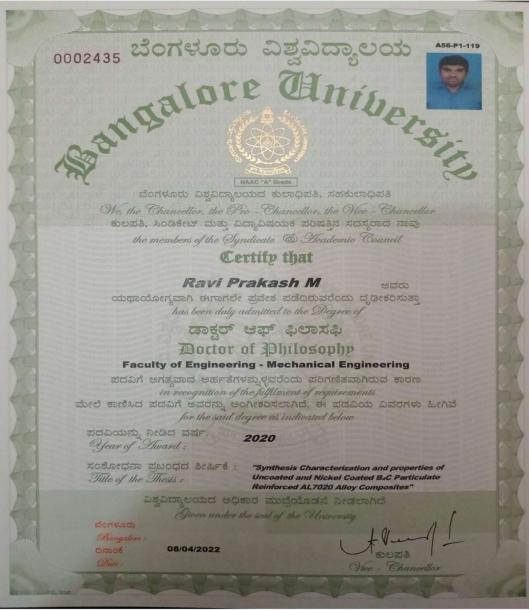

|
| BELAGAVI                                                        | Dista                                                             |
| DATE : Feb 08, 2020                                             | VICE CHANCELLOR                                                   |
|                                                                 | 就能要請法, 一日, 一日, 今日, 年 等                                            |





Scanned with CamScanner







(Recognized by the Govt. of Karnataka, Affiliated to Visvesvaraya Technological University, Belagavi. Approved by A.I.C.T.E. New Delhi. Recognized by UGC Under Section 2(f) ) Bommanahalli, Hosur Road, Bangalore - 560 068.Ph: 080-61754601/602, Fax: 080 - 25730551 E-mail: <u>engprincipal@theoxford.edu</u> Web: <u>www.theoxfordengg.org</u>



Scanned by TapScanner



#### CHILDREN'S EDUCATION SOCIETY (Regd.) THE OXFORD COLLEGE OF ENGINEERING (Recognized by the Govt. of Karnataka, Affiliated to Visvesvaraya Technological University, Belagavi. Approved by A.I.C.T.E. New Delhi. Recognized by UGC Under Section 2(f) ) Bommanahalli, Hosur Road,

Bangalore - 560 068.Ph: 080-61754601/602, Fax: 080 - 25730551 E-mail: engprincipal@theoxford.edu Web: www.theoxfordengg.org

ವಿಶ್ವವದ್ದಾ ನಿ Kuvempu University bಲಾಧಿಪತಿ, ಕುಲಪತಿ ವಿದ್ಯಾ ವಿಷಯಕ ಕುವೆಂಪು ಎಕ್ರವಿದ್ರಾ? ಬಿ. ಕೆ. ಮಂಜುನಾಥ್ der / dertal 2003 ಹದಿನಾಲ್ಕ .... ನೇ ಘಟಕೋತ್ಸವದಲ್ಲಿ ಇವರನ ಡಾಕ್ಟರ್ ಆಫ್ ಫಿಲಾಸಫಿ (ಜೈವಿಕ ತಂತ್ರಜ್ಞಾನ) ಪಡವಿಗೆ ಅಂಗೀಕರಿಸಲಾಗಿದೆ. We, the Chancellor, the Pro-Chancellor, the Vice-Chancellor, the mer the Academic Council and Syndicate of Kuvempu University, certify that on the recomme