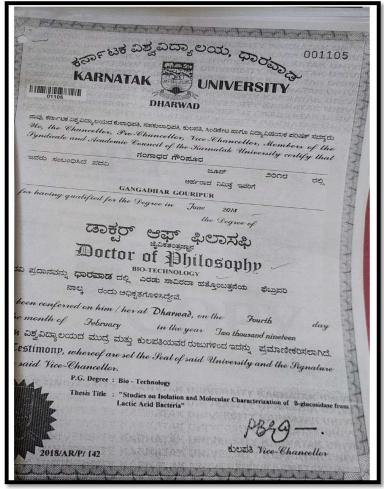

್ರವಿದ್ರಾ? ಬಿ. ಕೆ. ಮಂಜುನಾಥ್ Artes • 2003 ಹದಿನಾಲ್ಕ .... ನೇ ಘಟಕೋತ್ಸವದಲ್ಲಿ ಇವರನ್ನು ಡಾಕ್ಟರ್ ಆಫ್ ಫಿಲಾಸಫಿ (ಜೈವಿಕ ತಂತ್ರಜ್ಞಾನ) ಪಡವಿಗೆ ಅಂಗೀಕರಿಸಲಾಗಿದೆ. We, the Chancellor, the Pro-Chancellor, the Vice-Chancellor, the mer the Academic Council and Syndicate of Kuvempu University, certify that on the recommendation of the Board of Examiners, . has been admitted to the degree of DOCTOR OF PHILOSOPHY (BIO-TECHNOLOGY) at the Fourteenth Convocation held on 27-3-2004 ವಿಶ್ವವಿದ್ಯಾನಿಲಯದ ಮೊಹರಿನೊಂದಿಗೆ ನೀಡಿದೆ Given under the Seal of the University อสุรสาย 3,9 attade 2420 Janan Saryadi - Sharkaraghatta Pin Code : 577 451 Gazruet - India Suzor - Date: 27 MAR 2004 SL. No. : N. 000166 ahido Vice-Chi Dr. B.K. MANJUNATHA. NS. A. Department of Bio-Technology he Oxford College of Engineerin Scanned with CamScanner



















#### CHILDREN'S EDUCATION SOCIETY (Regd.) THE OXFORD COLLEGE OF ENGINEERING (Recognized by the Govt. of Karnataka, Affiliated to Visvesvaraya Technological University, Belagavi. Approved by A.I.C.T.E. New Delhi.

Recognized by UGC Under Section 2(f) ) Bommanahalli, Hosur Road, Bangalore - 560 068.Ph: 080-61754601/602, Fax: 080 - 25730551 E-mail: <u>engprincipal@theoxford.edu</u> Web: <u>www.theoxford.engg.org</u>





## CHILDREN'S EDUCATION SOCIETY (Regd.)





(Recognized by the Govt. of Karnataka, Affiliated to Visvesvaraya Technological University, Belagavi. Approved by A.I.C.T.E. New Delhi. Recognized by UGC Under Section 2(f) ) Bommanahalli, Hosur Road, Bangalore - 560 068.Ph: 080-61754601/602, Fax: 080 - 25730551 E-mail: <u>engprincipal@theoxford.edu</u> Web: <u>www.theo