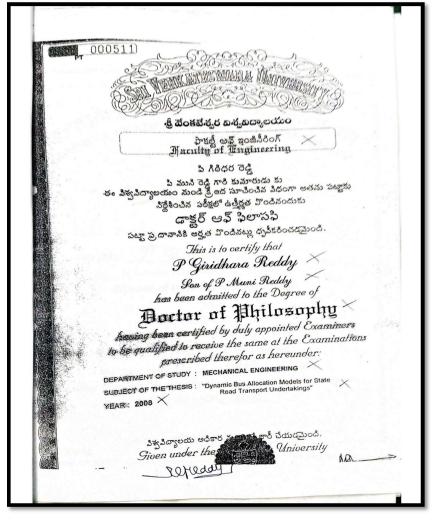

|  |  |  |  |
| Øce40miuuring         June 1000                                                                                       |  |  |  |  |
| 001/95 ISSUED ON : 01-10-2019                                                                                                                                                                                                                                                                 |  |  |  |  |

















# CHILDREN'S EDUCATION SOCIETY (Regd.)

















## CHILDREN'S EDUCATION SOCIETY (Regd.)

































#### CHILDREN'S EDUCATION SOCIETY (Regd.) THE OXFORD COLLEGE OF ENGINEERING (Recognized by the Govt. of Karnataka, Affiliated to Visvesvaraya Technological University, Belagavi.

Approved by A.I.C.T.E. New Delhi. Recognized by UGC Under Section 2(f) ) Bommanahalli, Hosur Road, Bangalore - 560 068.Ph: 080-61754601/602, Fax: 080 - 25730551 E-mail: <u>engprincipal@theoxford.edu</u> Web: <u>www.theoxfordengg.org</u>





| 20060203                                                                                                                                                                                                                                                                                                                                     |
|-----------------