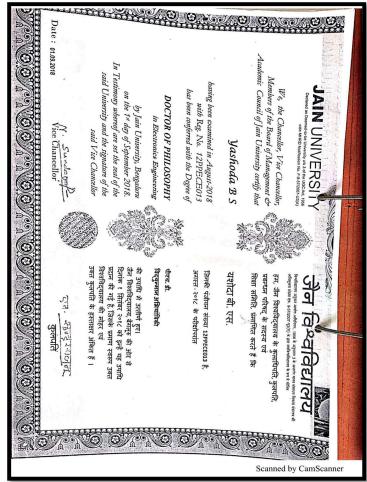

|
|                                                                                    | Kors /                 |                                 |                                                                                                                 |



#### CHILDREN'S EDUCATION SOCIETY (Regd.) THE OXFORD COLLEGE OF ENGINEERING (Recognized by the Govt. of Karnataka, Affiliated to Visvesvaraya Technological University, Belagavi. Approved by A.I.C.T.E. New Delhi. Recognized by UGC Under Section 2(f) ) Bommanahalli, Hosur Road.

Recognized by UGC Under Section 2(f) ) Bommanahalli, Hosur Road, Bangalore - 560 068.Ph: 080-61754601/602, Fax: 080 - 25730551 E-mail: <u>engprincipal@theoxford.edu</u> Web: <u>www.theoxfordengg.org</u>









# CHILDREN'S EDUCATION SOCIETY (Regd.)





(Recognized by the Govt. of Karnataka, Affiliated to Visvesvaraya Technological University, Belagavi. Approved by A.I.C.T.E. New Delhi. Recognized by UGC Under Section 2(f) ) Bommanahalli, Hosur Road, Bangalore - 560 068.Ph: 080-61754601/602, Fax: 080 - 25730551 E-mail: <u>engprincipal@theoxford.edu</u> Web: <u>www.theoxfordengg.org</u>

















|   | Call No. 05624 (5.0); 557400