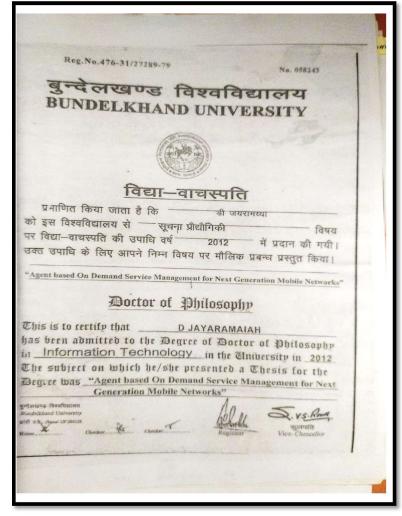

## 2016-17

| SL. No. | Name                         | Dept.      |
|---------|------------------------------|------------|
| 1.      | Dr. Anandhi R.J              | CSE        |
| 2.      | Dr. Ramesh                   | CSE        |
| 3.      | Dr. Nirmala                  | CSE        |
| 4.      | Dr.Jayaramaiah. D            | ISE        |
| 5.      | Dr.R.Kanagavalli             | ISE        |
| 6.      | Dr.A.Francis Saviour Devaraj | ISE        |
| 7.      | Dr.Dattathreya               | ECE        |
| 8.      | Dr.M.Vivek                   | ECE        |
| 9.      | Dr.PreetaSharan              | ECE        |
| 10.     | Dr. Anil Tiwari              | ECE        |
| 11.     |                              | ECE        |
| 12.     | Dr.K.Karibasappa             | EEE        |
| 13.     | Dr.H.B.PhaniRaju             | EEE        |
| 14.     | Dr.V.Chinnappan              | EEE        |
| 14.     | Dr.Sidheshwarprasad          | EEE        |
| 16.     | Dr.Gurumurthy                | Ph.D       |
|         | Dr.PuneetKaur                | MECH       |
| 17.     | Dr.Srinivas Bhatt            | MECH       |
| 18.     | Dr. Nageswara Rao            | MECH       |
| 19.     | Dr.Jaykumar                  | MECH       |
| 20.     | Dr. Praveena Gowda R V       | BT         |
| 21.     | Dr.Kusum Paul                | BT         |
| 22.     | Dr. B.K.Manjunath            | BT         |
| 23.     | Dr.Suma T .K.                | Civil      |
| 24.     | Dr.K Amarnath                | Civil      |
| 25.     | Dr.BK Raghu Prasad           | Civil      |
| 26.     | Dr. kanchanGouri             | Automobile |
| 27.     | Dr. Raju B R                 | Automobile |
| 28.     | Dr Suresh R                  | MTE        |
| 29.     | Dr.NB Doddapattar            |            |
| 30.     | Dr.Shivappa                  | MTE        |
| 31.     | Dr. Sarit Kumar Walia        | MBA        |
| 32.     | Dr. James Thomas             | MBA        |
| 33.     | Dr. Ajit Dhar Dubey          | MBA        |
| 34.     | Dr. M Bala Koteswari         | MBA        |
| 35.     | Dr. MS Shashidhara           | MCA        |
| 36.     | Dr. Praveen Kumar PU         | MCA        |
| 37.     | Dr. Susil Kumar Sahu         | MCA        |
| 38.     | Dr.K.Vijayakumaran Nair      | Physics    |
| 39.     | Dr.Snigdha Gupta             | Physics    |
| 40.     | Dr.Sureka                    | Chemistry  |
| 41.     | Dr.H.N.Gayathri              | Chemistry  |