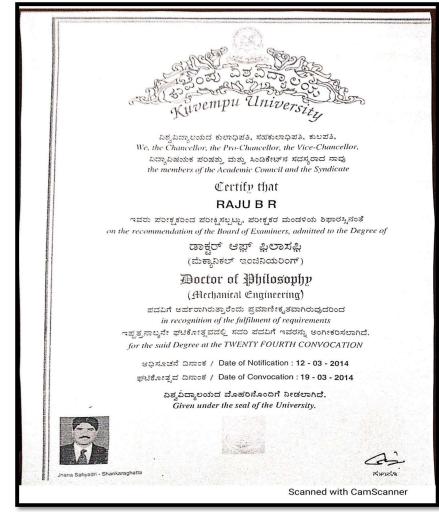

(Recognized by the Govt. of Karnataka, Affiliated to Visvesvaraya Technological University, Belagavi. Approved by A.I.C.T.E. New Delhi. Recognized by UGC Under Section 2(f) ) Bommanahalli, Hosur Road, Bangalore - 560 068.Ph: 080-61754601/602, Fax: 080 - 25730551 E-mail: <u>engprincipal@theoxford.edu</u> Web: <u>www.theoxfordengg.org</u>