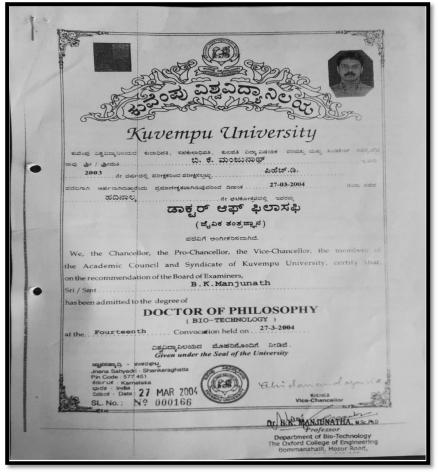

## 2016-17

| SL. No. | Name                         | Dept.      |
|---------|------------------------------|------------|
| 1.      | Dr. Anandhi R.J              | CSE        |
| 2.      | Dr. Ramesh                   | CSE        |
| 3.      | Dr. Nirmala                  | CSE        |
| 4.      | Dr.Jayaramaiah. D            | ISE        |
| 5.      | Dr.R.Kanagavalli             | ISE        |
| 6.      | Dr.A.Francis Saviour Devaraj | ISE        |
| 7.      | Dr.Dattathreya               | ECE        |
| 8.      | Dr.M.Vivek                   | ECE        |
| 9.      | Dr.PreetaSharan              | ECE        |
| 10.     | Dr. Anil Tiwari              | ECE        |
| 11.     |                              | ECE        |
| 12.     | Dr.K.Karibasappa             | EEE        |
| 13.     | Dr.H.B.PhaniRaju             | EEE        |
| 14.     | Dr.V.Chinnappan              | EEE        |
| 14.     | Dr.Sidheshwarprasad          | EEE        |
| 16.     | Dr.Gurumurthy                | Ph.D       |
|         | Dr.PuneetKaur                | MECH       |
| 17.     | Dr.Srinivas Bhatt            | MECH       |
| 18.     | Dr. Nageswara Rao            | MECH       |
| 19.     | Dr.Jaykumar                  | MECH       |
| 20.     | Dr. Praveena Gowda R V       | BT         |
| 21.     | Dr.Kusum Paul                | BT         |
| 22.     | Dr. B.K.Manjunath            | BT         |
| 23.     | Dr.Suma T .K.                | Civil      |
| 24.     | Dr.K Amarnath                | Civil      |
| 25.     | Dr.BK Raghu Prasad           | Civil      |
| 26.     | Dr. kanchanGouri             | Automobile |
| 27.     | Dr. Raju B R                 | Automobile |
| 28.     | Dr Suresh R                  | MTE        |
| 29.     | Dr.NB Doddapattar            |            |
| 30.     | Dr.Shivappa                  | MTE        |
| 31.     | Dr. Sarit Kumar Walia        | MBA        |
| 32.     | Dr. James Thomas             | MBA        |
| 33.     | Dr. Ajit Dhar Dubey          | MBA        |
| 34.     | Dr. M Bala Koteswari         | MBA        |
| 35.     | Dr. MS Shashidhara           | MCA        |
| 36.     | Dr. Praveen Kumar PU         | MCA        |
| 37.     | Dr. Susil Kumar Sahu         | MCA        |
| 38.     | Dr.K.Vijayakumaran Nair      | Physics    |
| 39.     | Dr.Snigdha Gupta             | Physics    |
| 40.     | Dr.Sureka                    | Chemistry  |
| 41.     | Dr.H.N.Gayathri              | Chemistry  |