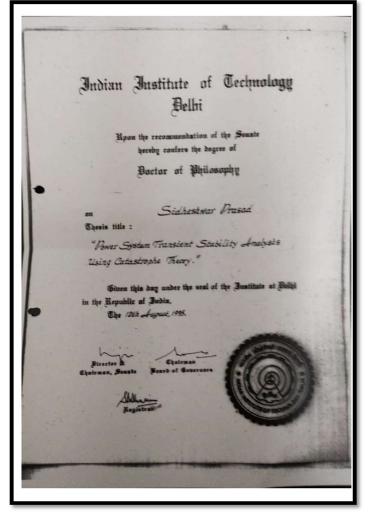

## 2016-17

| SL. No. | Name                         | Dept.      |
|---------|------------------------------|------------|
| 1.      | Dr. Anandhi R.J              | CSE        |
| 2.      | Dr. Ramesh                   | CSE        |
| 3.      | Dr. Nirmala                  | CSE        |
| 4.      | Dr.Jayaramaiah. D            | ISE        |
| 5.      | Dr.R.Kanagavalli             | ISE        |
| 6.      | Dr.A.Francis Saviour Devaraj | ISE        |
| 7.      | Dr.Dattathreya               | ECE        |
| 8.      | Dr.M.Vivek                   | ECE        |
| 9.      | Dr.PreetaSharan              | ECE        |
| 10.     | Dr. Anil Tiwari              | ECE        |
| 11.     |                              | ECE        |
| 12.     | Dr.K.Karibasappa             | EEE        |
| 13.     | Dr.H.B.PhaniRaju             | EEE        |
| 14.     | Dr.V.Chinnappan              | EEE        |
| 14.     | Dr.Sidheshwarprasad          | EEE        |
| 16.     | Dr.Gurumurthy                | Ph.D       |
|         | Dr.PuneetKaur                | MECH       |
| 17.     | Dr.Srinivas Bhatt            | MECH       |
| 18.     | Dr. Nageswara Rao            | MECH       |
| 19.     | Dr.Jaykumar                  | MECH       |
| 20.     | Dr. Praveena Gowda R V       | BT         |
| 21.     | Dr.Kusum Paul                | BT         |
| 22.     | Dr. B.K.Manjunath            | BT         |
| 23.     | Dr.Suma T .K.                | Civil      |
| 24.     | Dr.K Amarnath                | Civil      |
| 25.     | Dr.BK Raghu Prasad           | Civil      |
| 26.     | Dr. kanchanGouri             | Automobile |
| 27.     | Dr. Raju B R                 | Automobile |
| 28.     | Dr Suresh R                  | MTE        |
| 29.     | Dr.NB Doddapattar            |            |
| 30.     | Dr.Shivappa                  | MTE        |
| 31.     | Dr. Sarit Kumar Walia        | MBA        |
| 32.     | Dr. James Thomas             | MBA        |
| 33.     | Dr. Ajit Dhar Dubey          | MBA        |
| 34.     | Dr. M Bala Koteswari         | MBA        |
| 35.     | Dr. MS Shashidhara           | MCA        |
| 36.     | Dr. Praveen Kumar PU         | MCA        |
| 37.     | Dr. Susil Kumar Sahu         | MCA        |
| 38.     | Dr.K.Vijayakumaran Nair      | Physics    |
| 39.     | Dr.Snigdha Gupta             | Physics    |
| 40.     | Dr.Sureka                    | Chemistry  |
| 41.     | Dr.H.N.Gayathri              | Chemistry  |