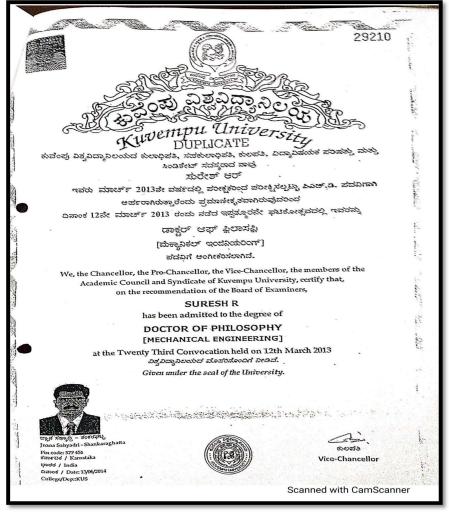

### CHILDREN'S EDUCATION SOCIETY (Regd.) THE OXFORD COLLEGE OF ENGINEERING (Recognized by the Govt. of Karnataka, Affiliated to Visvesvaraya Technological University, Belagavi.

Approved by A.I.C.T.E. New Delhi. Recognized by UGC Under Section 2(f) ) Bommanahalli, Hosur Road, Bangalore - 560 068.Ph: 080-61754601/602, Fax: 080 - 25730551 E-mail: <u>engprincipal@theoxford.edu</u> Web: <u>www.theoxfordengg.org</u>