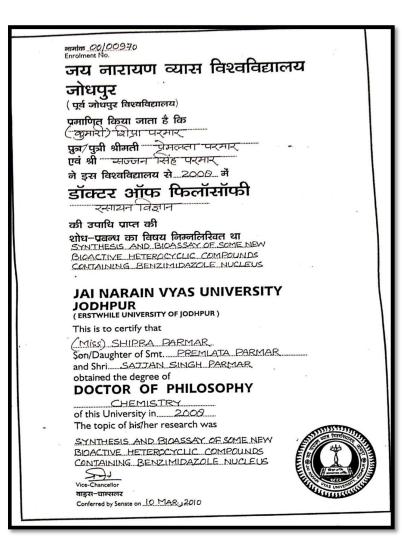

## 2016-17

| SL. No. | Name                         | Dept.      |
|---------|------------------------------|------------|
| 1.      | Dr. Anandhi R.J              | CSE        |
| 2.      | Dr. Ramesh                   | CSE        |
| 3.      | Dr. Nirmala                  | CSE        |
| 4.      | Dr.Jayaramaiah. D            | ISE        |
| 5.      | Dr.R.Kanagavalli             | ISE        |
| 6.      | Dr.A.Francis Saviour Devaraj | ISE        |
| 7.      | Dr.Dattathreya               | ECE        |
| 8.      | Dr.M.Vivek                   | ECE        |
| 9.      | Dr.PreetaSharan              | ECE        |
| 10.     | Dr. Anil Tiwari              | ECE        |
| 11.     |                              | ECE        |
| 12.     | Dr.K.Karibasappa             | EEE        |
| 13.     | Dr.H.B.PhaniRaju             | EEE        |
| 14.     | Dr.V.Chinnappan              | EEE        |
| 14.     | Dr.Sidheshwarprasad          | EEE        |
| 16.     | Dr.Gurumurthy                | Ph.D       |
|         | Dr.PuneetKaur                | MECH       |
| 17.     | Dr.Srinivas Bhatt            | MECH       |
| 18.     | Dr. Nageswara Rao            | MECH       |
| 19.     | Dr.Jaykumar                  | MECH       |
| 20.     | Dr. Praveena Gowda R V       | BT         |
| 21.     | Dr.Kusum Paul                | BT         |
| 22.     | Dr. B.K.Manjunath            | BT         |
| 23.     | Dr.Suma T .K.                | Civil      |
| 24.     | Dr.K Amarnath                | Civil      |
| 25.     | Dr.BK Raghu Prasad           | Civil      |
| 26.     | Dr. kanchanGouri             | Automobile |
| 27.     | Dr. Raju B R                 | Automobile |
| 28.     | Dr Suresh R                  | MTE        |
| 29.     | Dr.NB Doddapattar            |            |
| 30.     | Dr.Shivappa                  | MTE        |
| 31.     | Dr. Sarit Kumar Walia        | MBA        |
| 32.     | Dr. James Thomas             | MBA        |
| 33.     | Dr. Ajit Dhar Dubey          | MBA        |
| 34.     | Dr. M Bala Koteswari         | MBA        |
| 35.     | Dr. MS Shashidhara           | MCA        |
| 36.     | Dr. Praveen Kumar PU         | MCA        |
| 37.     | Dr. Susil Kumar Sahu         | MCA        |
| 38.     | Dr.K.Vijayakumaran Nair      | Physics    |
| 39.     | Dr.Snigdha Gupta             | Physics    |
| 40.     | Dr.Sureka                    | Chemistry  |
| 41.     | Dr.H.N.Gayathri              | Chemistry  |