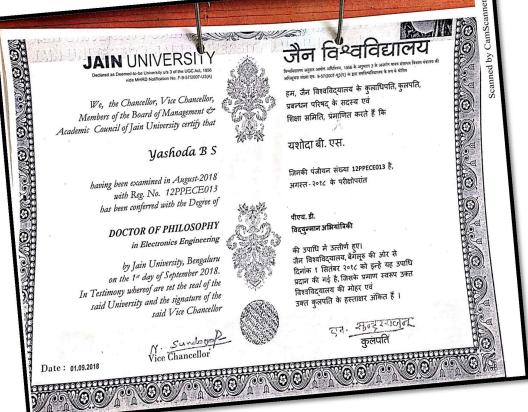

under the sear of the Oniversity.                                                                                                                                                                                                                                                       |  |  |  |  |
| Øce40miuuring         June 1000                                                                                       |  |  |  |  |
| 001/95 ISSUED ON : 01-10-2019                                                                                                                                                                                                                                                                 |  |  |  |  |

















# CHILDREN'S EDUCATION SOCIETY (Regd.)

















## CHILDREN'S EDUCATION SOCIETY (Regd.)

































#### CHILDREN'S EDUCATION SOCIETY (Regd.) THE OXFORD COLLEGE OF ENGINEERING (Recognized by the Govt. of Karnataka, Affiliated to Visvesvaraya Technological University, Belagavi.

Approved by A.I.C.T.E. New Delhi. Recognized by UGC Under Section 2(f) ) Bommanahalli, Hosur Road, Bangalore - 560 068.Ph: 080-61754601/602, Fax: 080 - 25730551 E-mail: <u>engprincipal@theoxford.edu</u> Web: <u>www.theoxfordengg.org</u>





| 20060203