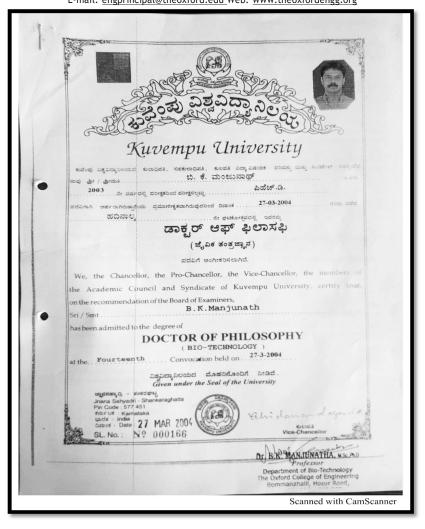

## 2016-17

| SL. No. | Name                         | Dept.      |
|---------|------------------------------|------------|
| 1.      | Dr. Anandhi R.J              | CSE        |
| 2.      | Dr. Ramesh                   | CSE        |
| 3.      | Dr. Nirmala                  | CSE        |
| 4.      | Dr.Jayaramaiah. D            | ISE        |
| 5.      | Dr.R.Kanagavalli             | ISE        |
| 6.      | Dr.A.Francis Saviour Devaraj | ISE        |
| 7.      | Dr.Dattathreya               | ECE        |
| 8.      | Dr.M.Vivek                   | ECE        |
| 9.      | Dr.PreetaSharan              | ECE        |
| 10.     | Dr. Anil Tiwari              | ECE        |
| 11.     |                              | ECE        |
| 12.     | Dr.K.Karibasappa             | EEE        |
| 13.     | Dr.H.B.PhaniRaju             | EEE        |
| 14.     | Dr.V.Chinnappan              | EEE        |
| 14.     | Dr.Sidheshwarprasad          | EEE        |
| 16.     | Dr.Gurumurthy                | Ph.D       |
|         | Dr.PuneetKaur                | MECH       |
| 17.     | Dr.Srinivas Bhatt            | MECH       |
| 18.     | Dr. Nageswara Rao            | MECH       |
| 19.     | Dr.Jaykumar                  | MECH       |
| 20.     | Dr. Praveena Gowda R V       | BT         |
| 21.     | Dr.Kusum Paul                | BT         |
| 22.     | Dr. B.K.Manjunath            | BT         |
| 23.     | Dr.Suma T .K.                | Civil      |
| 24.     | Dr.K Amarnath                | Civil      |
| 25.     | Dr.BK Raghu Prasad           | Civil      |
| 26.     | Dr. kanchanGouri             | Automobile |
| 27.     | Dr. Raju B R                 | Automobile |
| 28.     | Dr Suresh R                  | MTE        |
| 29.     | Dr.NB Doddapattar            |            |
| 30.     | Dr.Shivappa                  | MTE        |
| 31.     | Dr. Sarit Kumar Walia        | MBA        |
| 32.     | Dr. James Thomas             | MBA        |
| 33.     | Dr. Ajit Dhar Dubey          | MBA        |
| 34.     | Dr. M Bala Koteswari         | MBA        |
| 35.     | Dr. MS Shashidhara           | MCA        |
| 36.     | Dr. Praveen Kumar PU         | MCA        |
| 37.     | Dr. Susil Kumar Sahu         | MCA        |
| 38.     | Dr.K.Vijayakumaran Nair      | Physics    |
| 39.     | Dr.Snigdha Gupta             | Physics    |
| 40.     | Dr.Sureka                    | Chemistry  |
| 41.     | Dr.H.N.Gayathri              | Chemistry  |