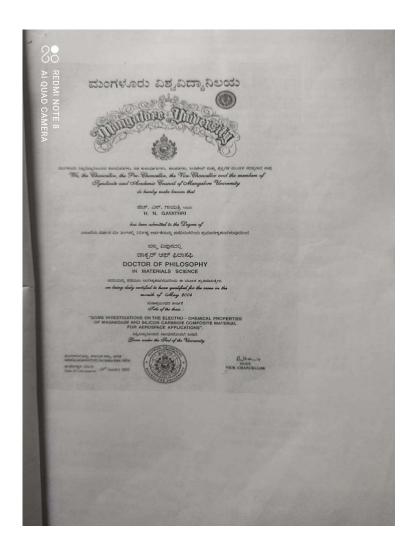

## 2016-17

| SL. No. | Name                         | Dept.      |
|---------|------------------------------|------------|
| 1.      | Dr. Anandhi R.J              | CSE        |
| 2.      | Dr. Ramesh                   | CSE        |
| 3.      | Dr. Nirmala                  | CSE        |
| 4.      | Dr.Jayaramaiah. D            | ISE        |
| 5.      | Dr.R.Kanagavalli             | ISE        |
| 6.      | Dr.A.Francis Saviour Devaraj | ISE        |
| 7.      | Dr.Dattathreya               | ECE        |
| 8.      | Dr.M.Vivek                   | ECE        |
| 9.      | Dr.PreetaSharan              | ECE        |
| 10.     | Dr. Anil Tiwari              | ECE        |
| 11.     |                              | ECE        |
| 12.     | Dr.K.Karibasappa             | EEE        |
| 13.     | Dr.H.B.PhaniRaju             | EEE        |
| 14.     | Dr.V.Chinnappan              | EEE        |
| 14.     | Dr.Sidheshwarprasad          | EEE        |
| 16.     | Dr.Gurumurthy                | Ph.D       |
|         | Dr.PuneetKaur                | MECH       |
| 17.     | Dr.Srinivas Bhatt            | MECH       |
| 18.     | Dr. Nageswara Rao            | MECH       |
| 19.     | Dr.Jaykumar                  | MECH       |
| 20.     | Dr. Praveena Gowda R V       | BT         |
| 21.     | Dr.Kusum Paul                | BT         |
| 22.     | Dr. B.K.Manjunath            | BT         |
| 23.     | Dr.Suma T .K.                | Civil      |
| 24.     | Dr.K Amarnath                | Civil      |
| 25.     | Dr.BK Raghu Prasad           | Civil      |
| 26.     | Dr. kanchanGouri             | Automobile |
| 27.     | Dr. Raju B R                 | Automobile |
| 28.     | Dr Suresh R                  | MTE        |
| 29.     | Dr.NB Doddapattar            |            |
| 30.     | Dr.Shivappa                  | MTE        |
| 31.     | Dr. Sarit Kumar Walia        | MBA        |
| 32.     | Dr. James Thomas             | MBA        |
| 33.     | Dr. Ajit Dhar Dubey          | MBA        |
| 34.     | Dr. M Bala Koteswari         | MBA        |
| 35.     | Dr. MS Shashidhara           | MCA        |
| 36.     | Dr. Praveen Kumar PU         | MCA        |
| 37.     | Dr. Susil Kumar Sahu         | MCA        |
| 38.     | Dr.K.Vijayakumaran Nair      | Physics    |
| 39.     | Dr.Snigdha Gupta             | Physics    |
| 40.     | Dr.Sureka                    | Chemistry  |
| 41.     | Dr.H.N.Gayathri              | Chemistry  |

PRINCIPAL The Oxford College of Engineeria? Bommanahalli, Hosur Road Bengaluru-560 068

2

| 42. | Dr.Shipra Bhati             | Chemistry |
|-----|-----------------------------|-----------|
| 43. | Dr. Sreedhar A.H            | Chemistry |
| 44. | Dr. Mallikarjun B Kattimani | Maths     |