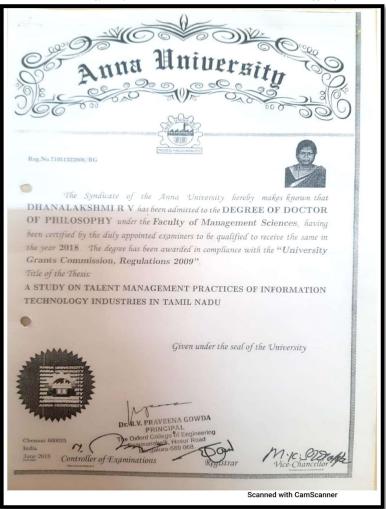

## 2016-17

| SL. No. | Name                         | Dept.      |
|---------|------------------------------|------------|
| 1.      | Dr. Anandhi R.J              | CSE        |
| 2.      | Dr. Ramesh                   | CSE        |
| 3.      | Dr. Nirmala                  | CSE        |
| 4.      | Dr.Jayaramaiah. D            | ISE        |
| 5.      | Dr.R.Kanagavalli             | ISE        |
| 6.      | Dr.A.Francis Saviour Devaraj | ISE        |
| 7.      | Dr.Dattathreya               | ECE        |
| 8.      | Dr.M.Vivek                   | ECE        |
| 9.      | Dr.PreetaSharan              | ECE        |
| 10.     | Dr. Anil Tiwari              | ECE        |
| 11.     |                              | ECE        |
| 12.     | Dr.K.Karibasappa             | EEE        |
| 13.     | Dr.H.B.PhaniRaju             | EEE        |
| 14.     | Dr.V.Chinnappan              | EEE        |
| 14.     | Dr.Sidheshwarprasad          | EEE        |
| 16.     | Dr.Gurumurthy                | Ph.D       |
|         | Dr.PuneetKaur                | MECH       |
| 17.     | Dr.Srinivas Bhatt            | MECH       |
| 18.     | Dr. Nageswara Rao            | MECH       |
| 19.     | Dr.Jaykumar                  | MECH       |
| 20.     | Dr. Praveena Gowda R V       | BT         |
| 21.     | Dr.Kusum Paul                | BT         |
| 22.     | Dr. B.K.Manjunath            | BT         |
| 23.     | Dr.Suma T .K.                | Civil      |
| 24.     | Dr.K Amarnath                | Civil      |
| 25.     | Dr.BK Raghu Prasad           | Civil      |
| 26.     | Dr. kanchanGouri             | Automobile |
| 27.     | Dr. Raju B R                 | Automobile |
| 28.     | Dr Suresh R                  | MTE        |
| 29.     | Dr.NB Doddapattar            |            |
| 30.     | Dr.Shivappa                  | MTE        |
| 31.     | Dr. Sarit Kumar Walia        | MBA        |
| 32.     | Dr. James Thomas             | MBA        |
| 33.     | Dr. Ajit Dhar Dubey          | MBA        |
| 34.     | Dr. M Bala Koteswari         | MBA        |
| 35.     | Dr. MS Shashidhara           | MCA        |
| 36.     | Dr. Praveen Kumar PU         | MCA        |
| 37.     | Dr. Susil Kumar Sahu         | MCA        |
| 38.     | Dr.K.Vijayakumaran Nair      | Physics    |
| 39.     | Dr.Snigdha Gupta             | Physics    |
| 40.     | Dr.Sureka                    | Chemistry  |
| 41.     | Dr.H.N.Gayathri              | Chemistry  |

#### CHILDREN'S EDUCATION SOCIETY (Regd.) THE OXFORD COLLEGE OF ENGINEERING (Recognized by the Govt. of Karnataka, Affiliated to Visvesvaraya Technological University, Belagavi.

Approved by A.I.C.T.E. New Delhi. Recognized by UGC Under Section 2(f) ) Bommanahalli, Hosur Road, Bangalore - 560 068.Ph: 080-61754601/602, Fax: 080 - 25730551 E-mail: <u>engprincipal@theoxford.edu</u> Web: <u>www.theoxfordengg.org</u>