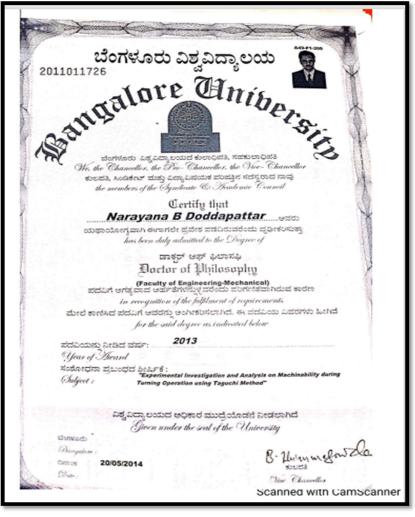

## 2016-17

| SL. No. | Name                         | Dept.      |
|---------|------------------------------|------------|
| 1.      | Dr. Anandhi R.J              | CSE        |
| 2.      | Dr. Ramesh                   | CSE        |
| 3.      | Dr. Nirmala                  | CSE        |
| 4.      | Dr.Jayaramaiah. D            | ISE        |
| 5.      | Dr.R.Kanagavalli             | ISE        |
| 6.      | Dr.A.Francis Saviour Devaraj | ISE        |
| 7.      | Dr.Dattathreya               | ECE        |
| 8.      | Dr.M.Vivek                   | ECE        |
| 9.      | Dr.PreetaSharan              | ECE        |
| 10.     | Dr. Anil Tiwari              | ECE        |
| 11.     |                              | ECE        |
| 12.     | Dr.K.Karibasappa             | EEE        |
| 13.     | Dr.H.B.PhaniRaju             | EEE        |
| 14.     | Dr.V.Chinnappan              | EEE        |
| 14.     | Dr.Sidheshwarprasad          | EEE        |
| 16.     | Dr.Gurumurthy                | Ph.D       |
|         | Dr.PuneetKaur                | MECH       |
| 17.     | Dr.Srinivas Bhatt            | MECH       |
| 18.     | Dr. Nageswara Rao            | MECH       |
| 19.     | Dr.Jaykumar                  | MECH       |
| 20.     | Dr. Praveena Gowda R V       | BT         |
| 21.     | Dr.Kusum Paul                | BT         |
| 22.     | Dr. B.K.Manjunath            | BT         |
| 23.     | Dr.Suma T .K.                | Civil      |
| 24.     | Dr.K Amarnath                | Civil      |
| 25.     | Dr.BK Raghu Prasad           | Civil      |
| 26.     | Dr. kanchanGouri             | Automobile |
| 27.     | Dr. Raju B R                 | Automobile |
| 28.     | Dr Suresh R                  | MTE        |
| 29.     | Dr.NB Doddapattar            |            |
| 30.     | Dr.Shivappa                  | MTE        |
| 31.     | Dr. Sarit Kumar Walia        | MBA        |
| 32.     | Dr. James Thomas             | MBA        |
| 33.     | Dr. Ajit Dhar Dubey          | MBA        |
| 34.     | Dr. M Bala Koteswari         | MBA        |
| 35.     | Dr. MS Shashidhara           | MCA        |
| 36.     | Dr. Praveen Kumar PU         | MCA        |
| 37.     | Dr. Susil Kumar Sahu         | MCA        |
| 38.     | Dr.K.Vijayakumaran Nair      | Physics    |
| 39.     | Dr.Snigdha Gupta             | Physics    |
| 40.     | Dr.Sureka                    | Chemistry  |
| 41.     | Dr.H.N.Gayathri              | Chemistry  |