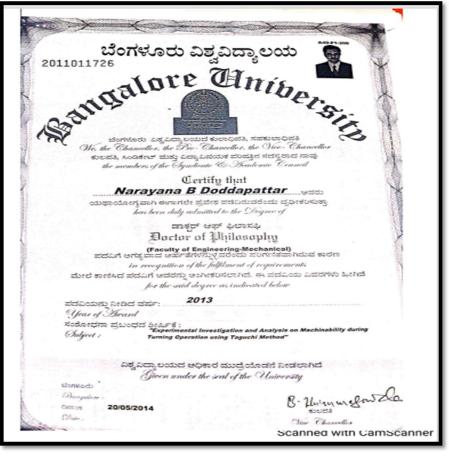

## 2016-17

| SL. No. | Name                         | Dept.      |
|---------|------------------------------|------------|
| 1.      | Dr. Anandhi R.J              | CSE        |
| 2.      | Dr. Ramesh                   | CSE        |
| 3.      | Dr. Nirmala                  | CSE        |
| 4.      | Dr.Jayaramaiah. D            | ISE        |
| 5.      | Dr.R.Kanagavalli             | ISE        |
| 6.      | Dr.A.Francis Saviour Devaraj | ISE        |
| 7.      | Dr.Dattathreya               | ECE        |
| 8.      | Dr.M.Vivek                   | ECE        |
| 9.      | Dr.PreetaSharan              | ECE        |
| 10.     | Dr. Anil Tiwari              | ECE        |
| 11.     |                              | ECE        |
| 12.     | Dr.K.Karibasappa             | EEE        |
| 13.     | Dr.H.B.PhaniRaju             | EEE        |
| 14.     | Dr.V.Chinnappan              | EEE        |
| 14.     | Dr.Sidheshwarprasad          | EEE        |
| 16.     | Dr.Gurumurthy                | Ph.D       |
|         | Dr.PuneetKaur                | MECH       |
| 17.     | Dr.Srinivas Bhatt            | MECH       |
| 18.     | Dr. Nageswara Rao            | MECH       |
| 19.     | Dr.Jaykumar                  | MECH       |
| 20.     | Dr. Praveena Gowda R V       | BT         |
| 21.     | Dr.Kusum Paul                | BT         |
| 22.     | Dr. B.K.Manjunath            | BT         |
| 23.     | Dr.Suma T .K.                | Civil      |
| 24.     | Dr.K Amarnath                | Civil      |
| 25.     | Dr.BK Raghu Prasad           | Civil      |
| 26.     | Dr. kanchanGouri             | Automobile |
| 27.     | Dr. Raju B R                 | Automobile |
| 28.     | Dr Suresh R                  | MTE        |
| 29.     | Dr.NB Doddapattar            |            |
| 30.     | Dr.Shivappa                  | MTE        |
| 31.     | Dr. Sarit Kumar Walia        | MBA        |
| 32.     | Dr. James Thomas             | MBA        |
| 33.     | Dr. Ajit Dhar Dubey          | MBA        |
| 34.     | Dr. M Bala Koteswari         | MBA        |
| 35.     | Dr. MS Shashidhara           | MCA        |
| 36.     | Dr. Praveen Kumar PU         | MCA        |
| 37.     | Dr. Susil Kumar Sahu         | MCA        |
| 38.     | Dr.K.Vijayakumaran Nair      | Physics    |
| 39.     | Dr.Snigdha Gupta             | Physics    |
| 40.     | Dr.Sureka                    | Chemistry  |
| 41.     | Dr.H.N.Gayathri              | Chemistry  |