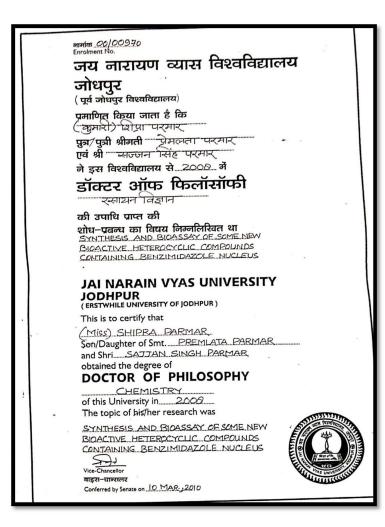

## 2016-17

| SL. No. | Name                         | Dept.      |
|---------|------------------------------|------------|
| 1.      | Dr. Anandhi R.J              | CSE        |
| 2.      | Dr. Ramesh                   | CSE        |
| 3.      | Dr. Nirmala                  | CSE        |
| 4.      | Dr.Jayaramaiah. D            | ISE        |
| 5.      | Dr.R.Kanagavalli             | ISE        |
| 6.      | Dr.A.Francis Saviour Devaraj | ISE        |
| 7.      | Dr.Dattathreya               | ECE        |
| 8.      | Dr.M.Vivek                   | ECE        |
| 9.      | Dr.PreetaSharan              | ECE        |
| 10.     | Dr. Anil Tiwari              | ECE        |
| 11.     |                              | ECE        |
| 12.     | Dr.K.Karibasappa             | EEE        |
| 13.     | Dr.H.B.PhaniRaju             | EEE        |
| 14.     | Dr.V.Chinnappan              | EEE        |
| 14.     | Dr.Sidheshwarprasad          | EEE        |
| 16.     | Dr.Gurumurthy                | Ph.D       |
|         | Dr.PuneetKaur                | MECH       |
| 17.     | Dr.Srinivas Bhatt            | MECH       |
| 18.     | Dr. Nageswara Rao            | MECH       |
| 19.     | Dr.Jaykumar                  | MECH       |
| 20.     | Dr. Praveena Gowda R V       | BT         |
| 21.     | Dr.Kusum Paul                | BT         |
| 22.     | Dr. B.K.Manjunath            | BT         |
| 23.     | Dr.Suma T .K.                | Civil      |
| 24.     | Dr.K Amarnath                | Civil      |
| 25.     | Dr.BK Raghu Prasad           | Civil      |
| 26.     | Dr. kanchanGouri             | Automobile |
| 27.     | Dr. Raju B R                 | Automobile |
| 28.     | Dr Suresh R                  | MTE        |
| 29.     | Dr.NB Doddapattar            |            |
| 30.     | Dr.Shivappa                  | MTE        |
| 31.     | Dr. Sarit Kumar Walia        | MBA        |
| 32.     | Dr. James Thomas             | MBA        |
| 33.     | Dr. Ajit Dhar Dubey          | MBA        |
| 34.     | Dr. M Bala Koteswari         | MBA        |
| 35.     | Dr. MS Shashidhara           | MCA        |
| 36.     | Dr. Praveen Kumar PU         | MCA        |
| 37.     | Dr. Susil Kumar Sahu         | MCA        |
| 38.     | Dr.K.Vijayakumaran Nair      | Physics    |
| 39.     | Dr.Snigdha Gupta             | Physics    |
| 40.     | Dr.Sureka                    | Chemistry  |
| 41.     | Dr.H.N.Gayathri              | Chemistry  |

PRINCIPAL The Oxford College of Engineeria? Bommanahalli, Hosur Road Bengaluru-560 068

2

| 42. | Dr.Shipra Bhati             | Chemistry |
|-----|-----------------------------|-----------|
| 43. | Dr. Sreedhar A.H            | Chemistry |
| 44. | Dr. Mallikarjun B Kattimani | Maths     |