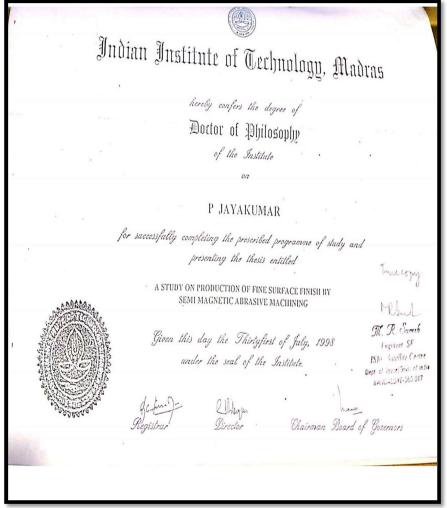

## 2016-17

| SL. No. | Name                         | Dept.      |
|---------|------------------------------|------------|
| 1.      | Dr. Anandhi R.J              | CSE        |
| 2.      | Dr. Ramesh                   | CSE        |
| 3.      | Dr. Nirmala                  | CSE        |
| 4.      | Dr.Jayaramaiah. D            | ISE        |
| 5.      | Dr.R.Kanagavalli             | ISE        |
| 6.      | Dr.A.Francis Saviour Devaraj | ISE        |
| 7.      | Dr.Dattathreya               | ECE        |
| 8.      | Dr.M.Vivek                   | ECE        |
| 9.      | Dr.PreetaSharan              | ECE        |
| 10.     | Dr. Anil Tiwari              | ECE        |
| 11.     |                              | ECE        |
| 12.     | Dr.K.Karibasappa             | EEE        |
| 13.     | Dr.H.B.PhaniRaju             | EEE        |
| 14.     | Dr.V.Chinnappan              | EEE        |
| 14.     | Dr.Sidheshwarprasad          | EEE        |
| 16.     | Dr.Gurumurthy                | Ph.D       |
|         | Dr.PuneetKaur                | MECH       |
| 17.     | Dr.Srinivas Bhatt            | MECH       |
| 18.     | Dr. Nageswara Rao            | MECH       |
| 19.     | Dr.Jaykumar                  | MECH       |
| 20.     | Dr. Praveena Gowda R V       | BT         |
| 21.     | Dr.Kusum Paul                | BT         |
| 22.     | Dr. B.K.Manjunath            | BT         |
| 23.     | Dr.Suma T .K.                | Civil      |
| 24.     | Dr.K Amarnath                | Civil      |
| 25.     | Dr.BK Raghu Prasad           | Civil      |
| 26.     | Dr. kanchanGouri             | Automobile |
| 27.     | Dr. Raju B R                 | Automobile |
| 28.     | Dr Suresh R                  | MTE        |
| 29.     | Dr.NB Doddapattar            |            |
| 30.     | Dr.Shivappa                  | MTE        |
| 31.     | Dr. Sarit Kumar Walia        | MBA        |
| 32.     | Dr. James Thomas             | MBA        |
| 33.     | Dr. Ajit Dhar Dubey          | MBA        |
| 34.     | Dr. M Bala Koteswari         | MBA        |
| 35.     | Dr. MS Shashidhara           | MCA        |
| 36.     | Dr. Praveen Kumar PU         | MCA        |
| 37.     | Dr. Susil Kumar Sahu         | MCA        |
| 38.     | Dr.K.Vijayakumaran Nair      | Physics    |
| 39.     | Dr.Snigdha Gupta             | Physics    |
| 40.     | Dr.Sureka                    | Chemistry  |
| 41.     | Dr.H.N.Gayathri              | Chemistry  |