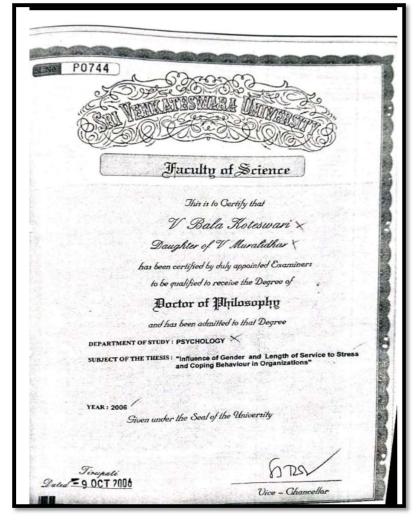

## 2016-17

| SL. No. | Name                         | Dept.      |
|---------|------------------------------|------------|
| 1.      | Dr. Anandhi R.J              | CSE        |
| 2.      | Dr. Ramesh                   | CSE        |
| 3.      | Dr. Nirmala                  | CSE        |
| 4.      | Dr.Jayaramaiah. D            | ISE        |
| 5.      | Dr.R.Kanagavalli             | ISE        |
| 6.      | Dr.A.Francis Saviour Devaraj | ISE        |
| 7.      | Dr.Dattathreya               | ECE        |
| 8.      | Dr.M.Vivek                   | ECE        |
| 9.      | Dr.PreetaSharan              | ECE        |
| 10.     | Dr. Anil Tiwari              | ECE        |
| 11.     |                              | ECE        |
| 12.     | Dr.K.Karibasappa             | EEE        |
| 13.     | Dr.H.B.PhaniRaju             | EEE        |
| 14.     | Dr.V.Chinnappan              | EEE        |
| 14.     | Dr.Sidheshwarprasad          | EEE        |
| 16.     | Dr.Gurumurthy                | Ph.D       |
|         | Dr.PuneetKaur                | MECH       |
| 17.     | Dr.Srinivas Bhatt            | MECH       |
| 18.     | Dr. Nageswara Rao            | MECH       |
| 19.     | Dr.Jaykumar                  | MECH       |
| 20.     | Dr. Praveena Gowda R V       | BT         |
| 21.     | Dr.Kusum Paul                | BT         |
| 22.     | Dr. B.K.Manjunath            | BT         |
| 23.     | Dr.Suma T .K.                | Civil      |
| 24.     | Dr.K Amarnath                | Civil      |
| 25.     | Dr.BK Raghu Prasad           | Civil      |
| 26.     | Dr. kanchanGouri             | Automobile |
| 27.     | Dr. Raju B R                 | Automobile |
| 28.     | Dr Suresh R                  | MTE        |
| 29.     | Dr.NB Doddapattar            |            |
| 30.     | Dr.Shivappa                  | MTE        |
| 31.     | Dr. Sarit Kumar Walia        | MBA        |
| 32.     | Dr. James Thomas             | MBA        |
| 33.     | Dr. Ajit Dhar Dubey          | MBA        |
| 34.     | Dr. M Bala Koteswari         | MBA        |
| 35.     | Dr. MS Shashidhara           | MCA        |
| 36.     | Dr. Praveen Kumar PU         | MCA        |
| 37.     | Dr. Susil Kumar Sahu         | MCA        |
| 38.     | Dr.K.Vijayakumaran Nair      | Physics    |
| 39.     | Dr.Snigdha Gupta             | Physics    |
| 40.     | Dr.Sureka                    | Chemistry  |
| 41.     | Dr.H.N.Gayathri              | Chemistry  |