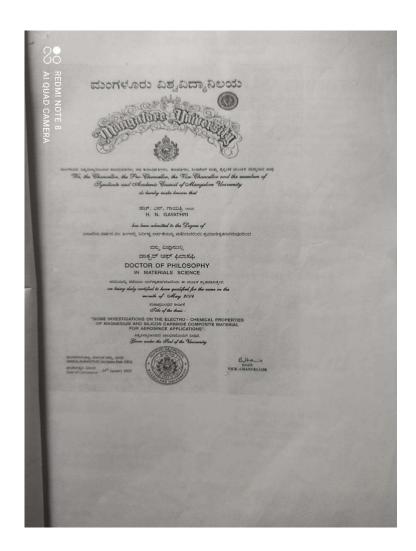

| <b>@</b>                                                |                          |
|---------------------------------------------------------|--------------------------|
| BIRLA INSTITUTE OF TECHNOLOGY                           |                          |
| PILANI RAJASTHAN, INI                                   | DIA<br>Sr.No, 1204       |
| Provisional Degree Cer                                  | tificate                 |
| 11.51                                                   | TE:                      |
| This is to certify that Mr. <u>Vaibhav.A.Meshram</u>    | is qualified for the     |
| award of the degree of Doctor of Philosophy i           |                          |
| of this University for having fulfilled the requirer    |                          |
| in <u>May-2012</u> with University seat No. <u>BITP</u> |                          |
| The degree will be conferred on him at the next co      | nvocation or thereafter. |
| OTHER !!                                                | have                     |
| Date: 25th -June-2012                                   | Deputy Registrar         |