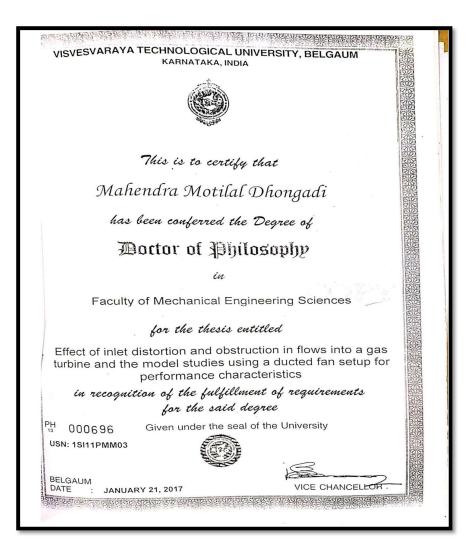

|                                                                                                                             |



Indian Institute of Science, Bangalo Faculty of Engineering The Indian Institute of Science hereby confers the degree of Doctor of Philosophy G. R. Gutumurthy in recognition of his/hor research work on Jonization, breakdown and corona discharge studies in crossed electric and magnetic fields he / she having been found duly qualified for the same on 2 July 1977 Gle. Chaudriaman Chairman of Council Date 2 JUL 1977







### CHILDREN'S EDUCATION SOCIETY (Regd.) THE OXFORD COLLEGE OF ENGINEERING (Recognized by the Govt. of Karnataka, Affiliated to Visvesvaraya Technological University, Belagavi.

Approved by A.I.C.T.E. New Delhi. Recognized by UGC Under Section 2(f) ) Bommanahalli, Hosur Road, Bangalore - 560 068.Ph: 080-61754601/602, Fax: 080 - 25730551 E-mail: <u>engprincipal@theoxford.edu</u> Web: <u>www.theoxfordengg.org</u>





### CHILDREN'S EDUCATION SOCIETY (Regd.) THE OXFORD COLLEGE OF ENGINEERING (Recognized by the Govt. of Karnataka, Affiliated to Visvesvaraya Technological University, Belagavi. Approved by A.I.C.T.E. New Delhi. Recognized by UGC Under Section 2(f) ) Bommanahalli. Hosur Road.

Approved by A.I.C.T.E. New Delhi. Recognized by UGC Under Section 2(f) ) Bommanahalli, Hosur Road,