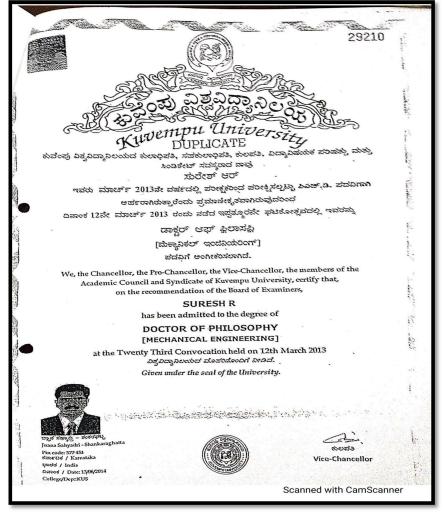

### CHILDREN'S EDUCATION SOCIETY (Regd.) THE OXFORD COLLEGE OF ENGINEERING (Recognized by the Govt. of Karnataka, Affiliated to Visvesvaraya Technological University, Belagavi.

Approved by A.I.C.T.E. New Delhi. Recognized by UGC Under Section 2(f) ) Bommanahalli, Hosur Road, Bangalore - 560 068.Ph: 080-61754601/602, Fax: 080 - 25730551 E-mail: <u>engprincipal@theoxford.edu</u> Web: <u>www.theoxfordengg.org</u>