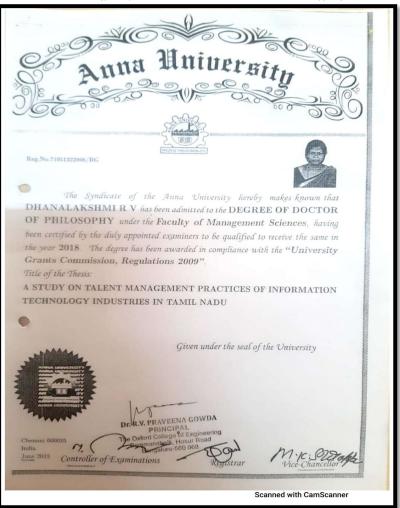

#### CHILDREN'S EDUCATION SOCIETY (Regd.) THE OXFORD COLLEGE OF ENGINEERING (Recognized by the Govt. of Karnataka, Affiliated to Visvesvaraya Technological University, Belagavi.

Approved by A.I.C.T.E. New Delhi. Recognized by UGC Under Section 2(f) ) Bommanahalli, Hosur Road, Bangalore - 560 068.Ph: 080-61754601/602, Fax: 080 - 25730551 E-mail: <u>engprincipal@theoxford.edu</u> Web: <u>www.theoxfordengg.org</u>