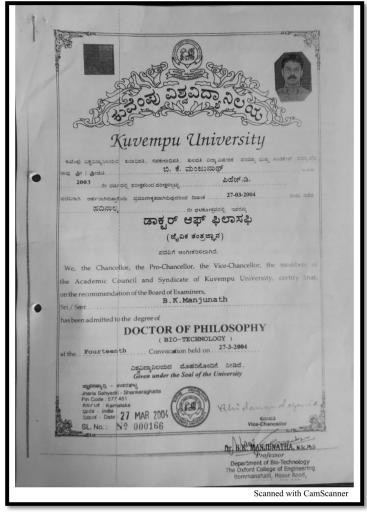

(Recognized by the Govt. of Karnataka, Affiliated to Visvesvaraya Technological University, Belagavi. Approved by A.I.C.T.E. New Delhi. Recognized by UGC Under Section 2(f) ) Bommanahalli, Hosur Road, Bangalore - 560 068.Ph: 080-61754601/602, Fax: 080 - 25730551 E-mail: <u>engprincipal@theoxford.edu</u> Web: <u>www.theoxford.engg.org</u>