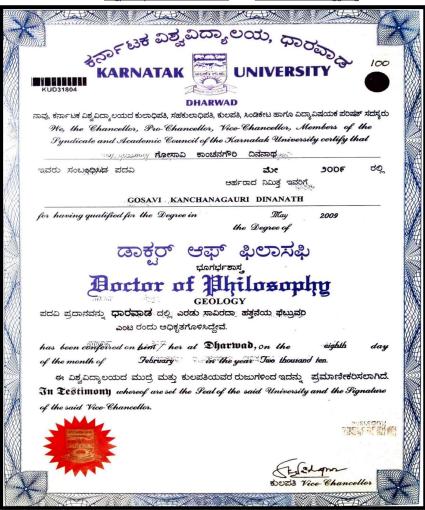

FORD COLLEGE OF ENGINEERING (Recognized by the Govt. of Karnataka, Affiliated to Visvesvaraya Technological University, Belagavi.

Approved by A.I.C.T.E. New Delhi. Recognized by UGC Under Section 2(f) ) Bommanahalli, Hosur Road, Bangalore - 560 068.Ph: 080-61754601/602, Fax: 080 - 25730551 E-mail: <u>engprincipal@theoxford.edu</u> Web: <u>www.theoxfordengg.org</u>

















## CHILDREN'S EDUCATION SOCIETY (Regd.) THE OXFORD COLLEGE OF ENGINEERING (Recognized by the Govt. of Karnataka, Affiliated to Visvesvaraya Technological University, Belagavi.

Approved by A.I.C.T.E. New Delhi. Recognized by UGC Under Section 2(f) ) Bommanahalli, Hosur Road, Bangalore - 560 068.Ph: 080-61754601/602, Fax: 080 - 25730551 E-mail: <u>engprincipal@theoxford.edu</u> Web: <u>www.theoxfordengg.org</u>









# CHILDREN'S EDUCATION SOCIETY (Regd.)









| RR 20078117