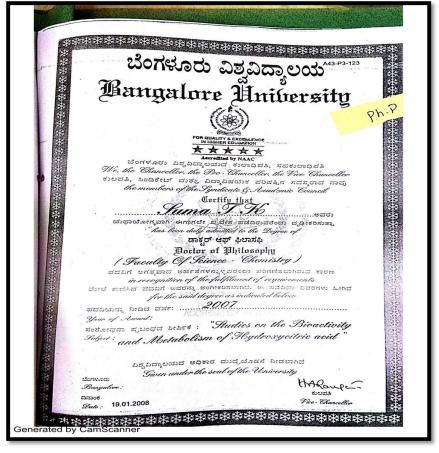

#### CHILDREN'S EDUCATION SOCIETY (Regd.) THE OXFORD COLLEGE OF ENGINEERING (Recognized by the Govt. of Karnataka, Affiliated to Visvesvaraya Technological University, Belagavi.

Approved by A.I.C.T.E. New Delhi. Recognized by UGC Under Section 2(f) ) Bommanahalli, Hosur Road, Bangalore - 560 068.Ph: 080-61754601/602, Fax: 080 - 25730551 E-mail: <u>engprincipal@theoxford.edu</u> Web: <u>www.theoxford.engg.org</u>