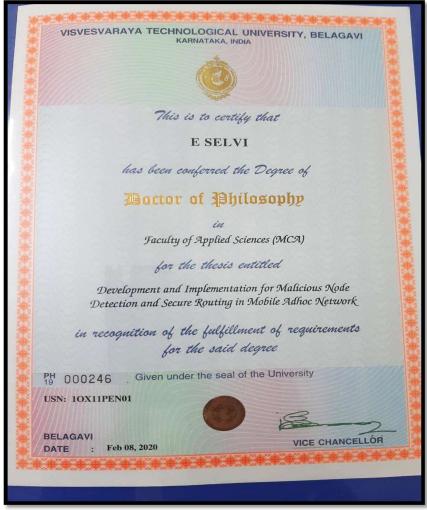

| Anna Aniversity Cheminai                                                                                                                                                                                   |
|------------------------------------------------------------------------------------------------------------------------------------------------------------------------------------------------------------|
| The Syndicate of the Anna University Chennai hereby makes known that                                                                                                                                       |
| RAMESH C has been admitted to the DEGREE OF DOCTOR OF                                                                                                                                                      |
| PHILOSOPHY under the Faculty of Information and Communication                                                                                                                                              |
| Engineering, having been certified by the duly appointed examiners to be qualified                                                                                                                         |
| to receive the same in the year 2007.                                                                                                                                                                      |
| Title of the thesis:                                                                                                                                                                                       |
| PERFORMANCE OF BLIND CHANNEL ESTIMATION TECHNIQUES IN<br>OFDM SYSTEMS                                                                                                                                      |
| Given under the Seal of the University<br>Given under the Seal of the University<br>Change doug<br>Change doug<br>Describer 2007<br>Controller of Examinations<br>Registrar<br>Registrar<br>High Changedis |