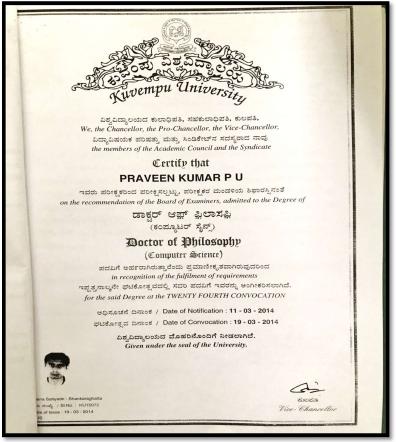

2017-18

| L. No. | Name                                       | Dept.      |  |
|--------|--------------------------------------------|------------|--|
| 1.     | Dr. Anandhi R.J                            | CSE        |  |
| 2.     | Dr. E Saravana Kumar                       | CSE        |  |
| 3.     | Dr. Nirmala                                | CSE        |  |
| 4.     | Dr. Tamanna Jena                           | CSE        |  |
| 5.     | Dr.Jayaramaiah. D                          | ISE        |  |
| 6.     | Dr.A.Francis Saviour Devaraj               | ISE        |  |
| 7.     | Dr. Manju Devi                             | ECE        |  |
| 8.     | Dr.M.Vivek                                 | ECE        |  |
| 9.     | Dr.PreetaSharan                            | ECE        |  |
| 10.    | Dr. Vaibhay A M                            | ECE        |  |
| 11.    | Dr. Anil Tiwari                            | ECE        |  |
| 12.    | Dr.Bharath.V.S                             | EEE        |  |
| 13.    | Dr.V.Chinnappan                            | EEE        |  |
| 14.    | Dr.Gurumurthy                              | EEE        |  |
| 15.    | Dr.PuneetKaur                              | EEE        |  |
| 16.    | Dr.Sidheshwarprasad                        | EEE        |  |
| 17.    | Dr. Narayana Doddapattar                   | MECH       |  |
| 18.    | Dr. Nageswara Rao                          | MECH       |  |
| 19.    | Dr. Praveena Gowda R V                     | MECH       |  |
| 20.    | Dr. B.K.Manjunath                          | BT         |  |
| 21.    | Dr.Kusum Paul                              | BT         |  |
| 22.    | Dr.Suma T .K.                              | BT         |  |
| 23.    | Dr.K Amarnath                              | Civil      |  |
| 24.    | Dr.BK Raghu Prasad                         | Civil      |  |
| 25.    | Dr. kanchanGouri                           | Civil      |  |
|        |                                            | Automobile |  |
| 26.    | Dr Raju B R<br>Dr. Rohini Deshpande        | MTE        |  |
| 27.    | Dr. Sarit Kumar Walia                      | MBA        |  |
| 28.    | Dr. James Thomas                           | MBA        |  |
| 29.    | Dr. M Bala Koteswari                       | MBA        |  |
| 30.    | Dr. MS Shashidhara                         | MCA        |  |
| 31.    | Dr. MS Shashidhara<br>Dr. Praveen Kumar PU | MCA        |  |
| 32.    |                                            | MCA        |  |
| 33.    | Dr. Susil Kumar Sahu                       | Physics    |  |
| 34.    | Dr.K.Vijayakumaran Nair                    | Physics    |  |
| 35.    | Dr.Snigdha Gupta                           | Chemistry  |  |
| 36.    | Dr.Sureka                                  | Chemistry  |  |
| 37.    | Dr.H.N.Gayathri                            | Chemistry  |  |
| 38.    | Dr.Shipra Bhati                            | Chemistry  |  |
| 39.    | Dr. Sreedhar A.H                           | Maths      |  |
| 40.    | Dr. Mallikarjun B Kattimani                |            |  |