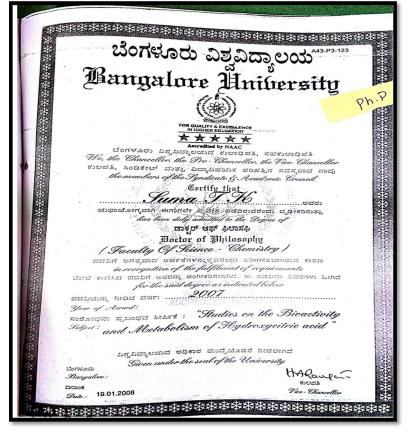

## 2016-17

| SL. No. | Name                         | Dept.      |
|---------|------------------------------|------------|
| 1.      | Dr. Anandhi R.J              | CSE        |
| 2.      | Dr. Ramesh                   | CSE        |
| 3.      | Dr. Nirmala                  | CSE        |
| 4.      | Dr.Jayaramaiah. D            | ISE        |
| 5.      | Dr.R.Kanagavalli             | ISE        |
| 6.      | Dr.A.Francis Saviour Devaraj | ISE        |
| 7.      | Dr.Dattathreya               | ECE        |
| 8.      | Dr.M.Vivek                   | ECE        |
| 9.      | Dr.PreetaSharan              | ECE        |
| 10.     | Dr. Anil Tiwari              | ECE        |
| 11.     |                              | ECE        |
| 12.     | Dr.K.Karibasappa             | EEE        |
| 13.     | Dr.H.B.PhaniRaju             | EEE        |
| 14.     | Dr.V.Chinnappan              | EEE        |
| 14.     | Dr.Sidheshwarprasad          | EEE        |
| 16.     | Dr.Gurumurthy                | Ph.D       |
|         | Dr.PuneetKaur                | MECH       |
| 17.     | Dr.Srinivas Bhatt            | MECH       |
| 18.     | Dr. Nageswara Rao            | MECH       |
| 19.     | Dr.Jaykumar                  | MECH       |
| 20.     | Dr. Praveena Gowda R V       | BT         |
| 21.     | Dr.Kusum Paul                | BT         |
| 22.     | Dr. B.K.Manjunath            | BT         |
| 23.     | Dr.Suma T .K.                | Civil      |
| 24.     | Dr.K Amarnath                | Civil      |
| 25.     | Dr.BK Raghu Prasad           | Civil      |
| 26.     | Dr. kanchanGouri             | Automobile |
| 27.     | Dr. Raju B R                 | Automobile |
| 28.     | Dr Suresh R                  | MTE        |
| 29.     | Dr.NB Doddapattar            |            |
| 30.     | Dr.Shivappa                  | MTE        |
| 31.     | Dr. Sarit Kumar Walia        | MBA        |
| 32.     | Dr. James Thomas             | MBA        |
| 33.     | Dr. Ajit Dhar Dubey          | MBA        |
| 34.     | Dr. M Bala Koteswari         | MBA        |
| 35.     | Dr. MS Shashidhara           | MCA        |
| 36.     | Dr. Praveen Kumar PU         | MCA        |
| 37.     | Dr. Susil Kumar Sahu         | MCA        |
| 38.     | Dr.K.Vijayakumaran Nair      | Physics    |
| 39.     | Dr.Snigdha Gupta             | Physics    |
| 40.     | Dr.Sureka                    | Chemistry  |
| 41.     | Dr.H.N.Gayathri              | Chemistry  |