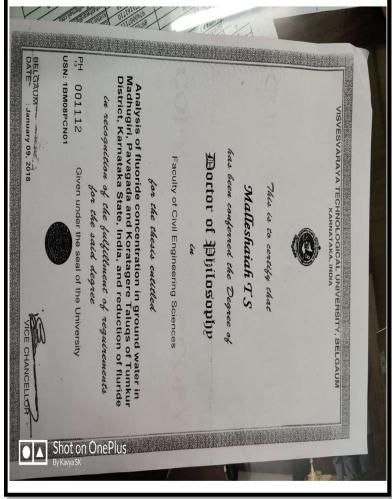

|
|                                                                                    | Kors /                 |                                 |                                                                                                                 |



#### CHILDREN'S EDUCATION SOCIETY (Regd.) THE OXFORD COLLEGE OF ENGINEERING (Recognized by the Govt. of Karnataka, Affiliated to Visvesvaraya Technological University, Belagavi. Approved by A.I.C.T.E. New Delhi. Recognized by UGC Under Section 2(f) ) Bommanahalli, Hosur Road.

Recognized by UGC Under Section 2(f) ) Bommanahalli, Hosur Road, Bangalore - 560 068.Ph: 080-61754601/602, Fax: 080 - 25730551 E-mail: <u>engprincipal@theoxford.edu</u> Web: <u>www.theoxfordengg.org</u>









# CHILDREN'S EDUCATION SOCIETY (Regd.)





(Recognized by the Govt. of Karnataka, Affiliated to Visvesvaraya Technological University, Belagavi. Approved by A.I.C.T.E. New Delhi. Recognized by UGC Under Section 2(f) ) Bommanahalli, Hosur Road, Bangalore - 560 068.Ph: 080-61754601/602, Fax: 080 - 25730551 E-mail: <u>engprincipal@theoxford.edu</u> Web: <u>www.theoxfordengg.org</u>

















|   | Call No. 05624 (5.0); 557400