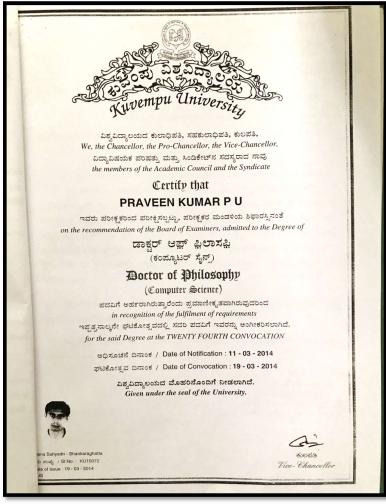

2017-18

| L. No. | Name                                       | Dept.      |  |
|--------|--------------------------------------------|------------|--|
| 1.     | Dr. Anandhi R.J                            | CSE        |  |
| 2.     | Dr. E Saravana Kumar                       | CSE        |  |
| 3.     | Dr. Nirmala                                | CSE        |  |
| 4.     | Dr. Tamanna Jena                           | CSE        |  |
| 5.     | Dr.Jayaramaiah. D                          | ISE        |  |
| 6.     | Dr.A.Francis Saviour Devaraj               | ISE        |  |
| 7.     | Dr. Manju Devi                             | ECE        |  |
| 8.     | Dr.M.Vivek                                 | ECE        |  |
| 9.     | Dr.PreetaSharan                            | ECE        |  |
| 10.    | Dr. Vaibhay A M                            | ECE        |  |
| 11.    | Dr. Anil Tiwari                            | ECE        |  |
| 12.    | Dr.Bharath.V.S                             | EEE        |  |
| 13.    | Dr.V.Chinnappan                            | EEE        |  |
| 14.    | Dr.Gurumurthy                              | EEE        |  |
| 15.    | Dr.PuneetKaur                              | EEE        |  |
| 16.    | Dr.Sidheshwarprasad                        | EEE        |  |
| 17.    | Dr. Narayana Doddapattar                   | MECH       |  |
| 18.    | Dr. Nageswara Rao                          | MECH       |  |
| 19.    | Dr. Praveena Gowda R V                     | MECH       |  |
| 20.    | Dr. B.K.Manjunath                          | BT         |  |
| 21.    | Dr.Kusum Paul                              | BT         |  |
| 22.    | Dr.Suma T .K.                              | BT         |  |
| 23.    | Dr.K Amarnath                              | Civil      |  |
| 24.    | Dr.BK Raghu Prasad                         | Civil      |  |
| 25.    | Dr. kanchanGouri                           | Civil      |  |
|        |                                            | Automobile |  |
| 26.    | Dr Raju B R<br>Dr. Rohini Deshpande        | MTE        |  |
| 27.    | Dr. Sarit Kumar Walia                      | MBA        |  |
| 28.    | Dr. James Thomas                           | MBA        |  |
| 29.    | Dr. M Bala Koteswari                       | MBA        |  |
| 30.    | Dr. MS Shashidhara                         | MCA        |  |
| 31.    | Dr. MS Shashidhara<br>Dr. Praveen Kumar PU | MCA        |  |
| 32.    |                                            | MCA        |  |
| 33.    | Dr. Susil Kumar Sahu                       | Physics    |  |
| 34.    | Dr.K.Vijayakumaran Nair                    | Physics    |  |
| 35.    | Dr.Snigdha Gupta                           | Chemistry  |  |
| 36.    | Dr.Sureka                                  | Chemistry  |  |
| 37.    | Dr.H.N.Gayathri                            | Chemistry  |  |
| 38.    | Dr.Shipra Bhati                            | Chemistry  |  |
| 39.    | Dr. Sreedhar A.H                           | Maths      |  |
| 40.    | Dr. Mallikarjun B Kattimani                |            |  |