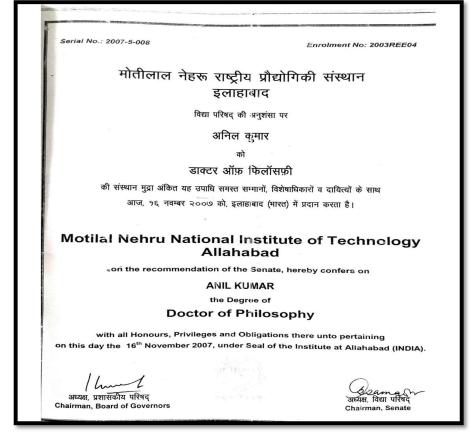

| Serial No.: 2007-5-008                                                                              | Enrolment No: 2003REE04                                   |
|-----------------------------------------------------------------------------------------------------|-----------------------------------------------------------|
| मोतीलाल नेहरू राष्ट्रीय ।<br>इलाहाबा                                                                |                                                           |
| विद्या परिषद् की अनु                                                                                | शंसा पर                                                   |
| अनिल कुम<br>को                                                                                      | र                                                         |
| डाक्टर ऑफ़ फि                                                                                       | लॉसफ़ी                                                    |
| की संस्थान मुद्रा अंकित यह उपाधि समस्त सम्मान                                                       | ों, विशेषाधिकारों व दायित्यों के साथ                      |
| आज, १६ नवम्बर २००७ को, इलाहाबाव                                                                     | र (भारत) में प्रदान करता है।                              |
| · · ·                                                                                               |                                                           |
| Motilal Nehru National Ins<br>Allahab                                                               | titute of Technology<br>ad                                |
| on the recommendation of the Se                                                                     | nate, hereby confers on                                   |
| ANIL KUM                                                                                            | AR                                                        |
| the Degree<br>Doctor of Phil                                                                        |                                                           |
| with all Honours, Privileges and Oblig<br>on this day the 16 <sup>th</sup> November 2007, under Sea | ations there unto pertaining                              |
| ी burn L<br>अध्यक्ष, प्रशासकीय परिषद्<br>Chairman, Board of Governors                               | जिल्लान (भ-<br>अध्यक्ष, विद्या परिषद्<br>Chairman, Senate |