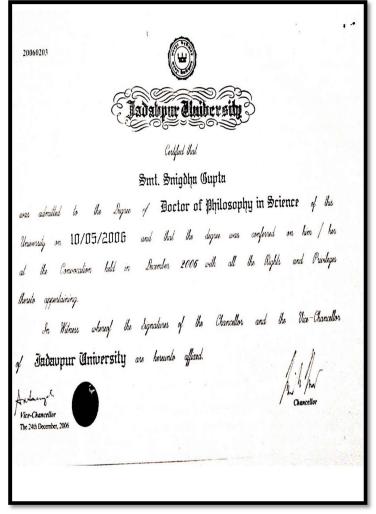

## 2016-17

| SL. No. | Name                         | Dept.      |
|---------|------------------------------|------------|
| 1.      | Dr. Anandhi R.J              | CSE        |
| 2.      | Dr. Ramesh                   | CSE        |
| 3.      | Dr. Nirmala                  | CSE        |
| 4.      | Dr.Jayaramaiah. D            | ISE        |
| 5.      | Dr.R.Kanagavalli             | ISE        |
| 6.      | Dr.A.Francis Saviour Devaraj | ISE        |
| 7.      | Dr.Dattathreya               | ECE        |
| 8.      | Dr.M.Vivek                   | ECE        |
| 9.      | Dr.PreetaSharan              | ECE        |
| 10.     | Dr. Anil Tiwari              | ECE        |
| 11.     |                              | ECE        |
| 12.     | Dr.K.Karibasappa             | EEE        |
| 13.     | Dr.H.B.PhaniRaju             | EEE        |
| 14.     | Dr.V.Chinnappan              | EEE        |
| 14.     | Dr.Sidheshwarprasad          | EEE        |
| 16.     | Dr.Gurumurthy                | Ph.D       |
|         | Dr.PuneetKaur                | MECH       |
| 17.     | Dr.Srinivas Bhatt            | MECH       |
| 18.     | Dr. Nageswara Rao            | MECH       |
| 19.     | Dr.Jaykumar                  | MECH       |
| 20.     | Dr. Praveena Gowda R V       | BT         |
| 21.     | Dr.Kusum Paul                | BT         |
| 22.     | Dr. B.K.Manjunath            | BT         |
| 23.     | Dr.Suma T .K.                | Civil      |
| 24.     | Dr.K Amarnath                | Civil      |
| 25.     | Dr.BK Raghu Prasad           | Civil      |
| 26.     | Dr. kanchanGouri             | Automobile |
| 27.     | Dr. Raju B R                 | Automobile |
| 28.     | Dr Suresh R                  | MTE        |
| 29.     | Dr.NB Doddapattar            |            |
| 30.     | Dr.Shivappa                  | MTE        |
| 31.     | Dr. Sarit Kumar Walia        | MBA        |
| 32.     | Dr. James Thomas             | MBA        |
| 33.     | Dr. Ajit Dhar Dubey          | MBA        |
| 34.     | Dr. M Bala Koteswari         | MBA        |
| 35.     | Dr. MS Shashidhara           | MCA        |
| 36.     | Dr. Praveen Kumar PU         | MCA        |
| 37.     | Dr. Susil Kumar Sahu         | MCA        |
| 38.     | Dr.K.Vijayakumaran Nair      | Physics    |
| 39.     | Dr.Snigdha Gupta             | Physics    |
| 40.     | Dr.Sureka                    | Chemistry  |
| 41.     | Dr.H.N.Gayathri              | Chemistry  |