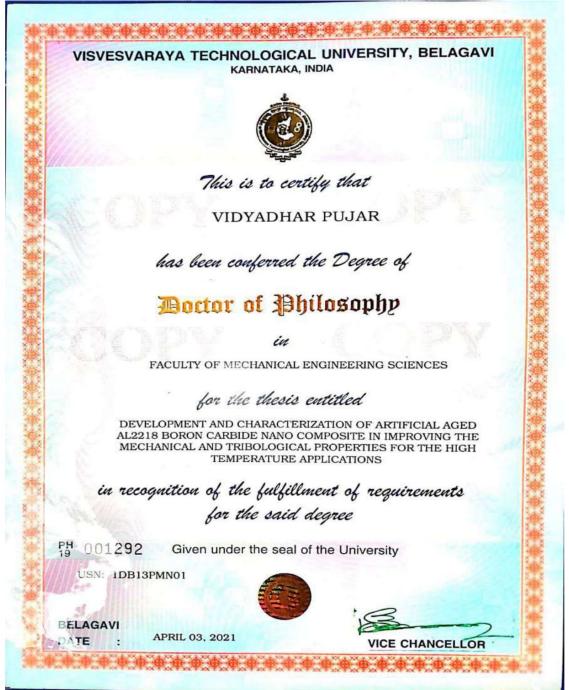

| in ingite                                                         |
| PH 000131 Given under the se                                    | eal of the University                                             |
| USN: 10X12PMN02                                                 |                                                                   |
| BELAGAVI                                                        | Dista                                                             |
| DATE : Feb 08, 2020                                             | VICE CHANCELLOR                                                   |
|                                                                 | 就能要請法, 一日, 一日, 今日, 年 等                                            |





Scanned with CamScanner







(Recognized by the Govt. of Karnataka, Affiliated to Visvesvaraya Technological University, Belagavi. Approved by A.I.C.T.E. New Delhi. Recognized by UGC Under Section 2(f) ) Bommanahalli, Hosur Road, Bangalore - 560 068.Ph: 080-61754601/602, Fax: 080 - 25730551 E-mail: <u>engprincipal@theoxford.edu</u> Web: <u>www.theoxfordengg.org</u>



Scanned by TapScanner



#### CHILDREN'S EDUCATION SOCIETY (Regd.) THE OXFORD COLLEGE OF ENGINEERING (Recognized by the Govt. of Karnataka, Affiliated to Visvesvaraya Technological University, Belagavi. Approved by A.I.C.T.E. New Delhi. Recognized by UGC Under Section 2(f) ) Bommanahalli, Hosur Road,

Bangalore - 560 068.Ph: 080-61754601/602, Fax: 080 - 25730551 E-mail: engprincipal@theoxford.edu Web: www.theoxfordengg.org

ವಿಶ್ವವದ್ದಾ ನಿ Kuvempu Univ