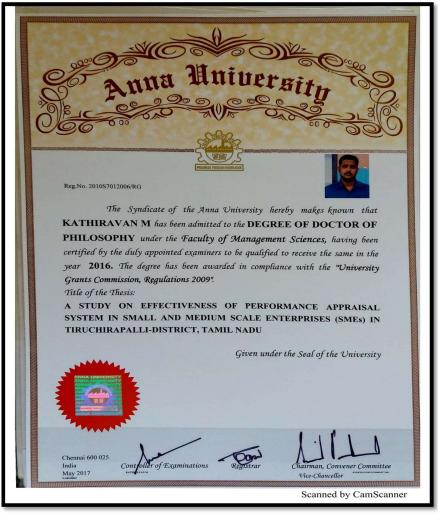

d by the Govt. of Karnataka, Affiliated to Visvesvaraya Technological University, Belagavi. Approved by A.I.C.T.E. New Delhi. Recognized by UGC Under Section 2(f) ) Bommanahalli, Hosur Road.

Recognized by UGC Under Section 2(f) ) Bommanahalli, Hosur Road, Bangalore - 560 068.Ph: 080-61754601/602, Fax: 080 - 25730551 E-mail: <u>engprincipal@theoxford.edu</u> Web: <u>www.theoxfordengg.org</u>









# CHILDREN'S EDUCATION SOCIETY (Regd.)





(Recognized by the Govt. of Karnataka, Affiliated to Visvesvaraya Technological University, Belagavi. Approved by A.I.C.T.E. New Delhi. Recognized by UGC Under Section 2(f) ) Bommanahalli, Hosur Road, Bangalore - 560 068.Ph: 080-61754601/602, Fax: 080 - 25730551 E-mail: <u>engprincipal@theoxford.edu</u> Web: <u>www.theoxfordengg.org</u>

















|   | Call No. 05624 (5.0); 557400