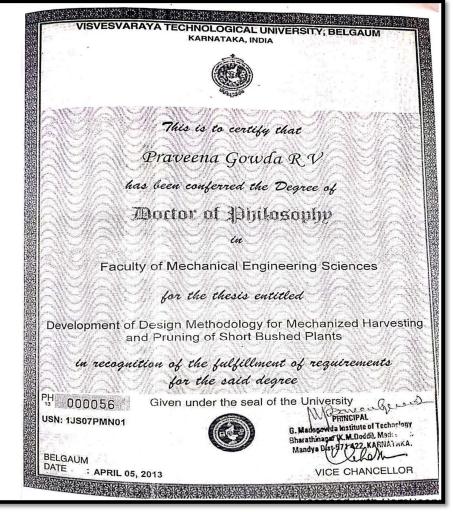

## 2016-17

| SL. No. | Name                         | Dept.      |
|---------|------------------------------|------------|
| 1.      | Dr. Anandhi R.J              | CSE        |
| 2.      | Dr. Ramesh                   | CSE        |
| 3.      | Dr. Nirmala                  | CSE        |
| 4.      | Dr.Jayaramaiah. D            | ISE        |
| 5.      | Dr.R.Kanagavalli             | ISE        |
| 6.      | Dr.A.Francis Saviour Devaraj | ISE        |
| 7.      | Dr.Dattathreya               | ECE        |
| 8.      | Dr.M.Vivek                   | ECE        |
| 9.      | Dr.PreetaSharan              | ECE        |
| 10.     | Dr. Anil Tiwari              | ECE        |
| 11.     |                              | ECE        |
| 12.     | Dr.K.Karibasappa             | EEE        |
| 13.     | Dr.H.B.PhaniRaju             | EEE        |
| 14.     | Dr.V.Chinnappan              | EEE        |
| 14.     | Dr.Sidheshwarprasad          | EEE        |
| 16.     | Dr.Gurumurthy                | Ph.D       |
|         | Dr.PuneetKaur                | MECH       |
| 17.     | Dr.Srinivas Bhatt            | MECH       |
| 18.     | Dr. Nageswara Rao            | MECH       |
| 19.     | Dr.Jaykumar                  | MECH       |
| 20.     | Dr. Praveena Gowda R V       | BT         |
| 21.     | Dr.Kusum Paul                | BT         |
| 22.     | Dr. B.K.Manjunath            | BT         |
| 23.     | Dr.Suma T .K.                | Civil      |
| 24.     | Dr.K Amarnath                | Civil      |
| 25.     | Dr.BK Raghu Prasad           | Civil      |
| 26.     | Dr. kanchanGouri             | Automobile |
| 27.     | Dr. Raju B R                 | Automobile |
| 28.     | Dr Suresh R                  | MTE        |
| 29.     | Dr.NB Doddapattar            |            |
| 30.     | Dr.Shivappa                  | MTE        |
| 31.     | Dr. Sarit Kumar Walia        | MBA        |
| 32.     | Dr. James Thomas             | MBA        |
| 33.     | Dr. Ajit Dhar Dubey          | MBA        |
| 34.     | Dr. M Bala Koteswari         | MBA        |
| 35.     | Dr. MS Shashidhara           | MCA        |
| 36.     | Dr. Praveen Kumar PU         | MCA        |
| 37.     | Dr. Susil Kumar Sahu         | MCA        |
| 38.     | Dr.K.Vijayakumaran Nair      | Physics    |
| 39.     | Dr.Snigdha Gupta             | Physics    |
| 40.     | Dr.Sureka                    | Chemistry  |
| 41.     | Dr.H.N.Gayathri              | Chemistry  |