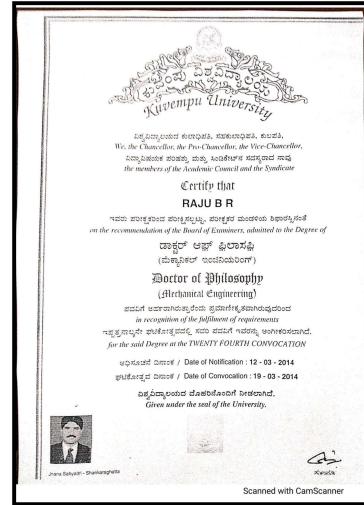

(Recognized by the Govt. of Karnataka, Affiliated to Visvesvaraya Technological University, Belagavi. Approved by A.I.C.T.E. New Delhi. Recognized by UGC Under Section 2(f) ) Bommanahalli, Hosur Road, Bangalore - 560 068.Ph: 080-61754601/602, Fax: 080 - 25730551 E-mail: <u>engprincipal@theoxford.edu</u> Web: <u>www.theoxfordengg.org</u>