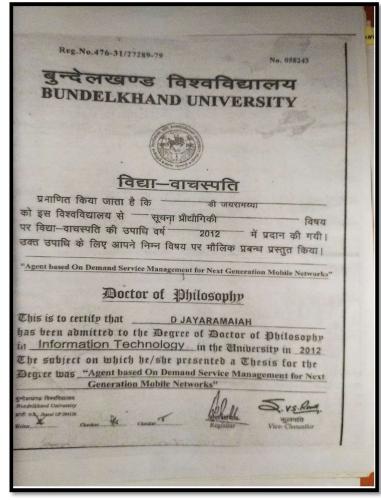

## 2016-17

| SL. No. | Name                         | Dept.      |
|---------|------------------------------|------------|
| 1.      | Dr. Anandhi R.J              | CSE        |
| 2.      | Dr. Ramesh                   | CSE        |
| 3.      | Dr. Nirmala                  | CSE        |
| 4.      | Dr.Jayaramaiah. D            | ISE        |
| 5.      | Dr.R.Kanagavalli             | ISE        |
| 6.      | Dr.A.Francis Saviour Devaraj | ISE        |
| 7.      | Dr.Dattathreya               | ECE        |
| 8.      | Dr.M.Vivek                   | ECE        |
| 9.      | Dr.PreetaSharan              | ECE        |
| 10.     | Dr. Anil Tiwari              | ECE        |
| 11.     |                              | ECE        |
| 12.     | Dr.K.Karibasappa             | EEE        |
| 13.     | Dr.H.B.PhaniRaju             | EEE        |
| 14.     | Dr.V.Chinnappan              | EEE        |
| 14.     | Dr.Sidheshwarprasad          | EEE        |
| 16.     | Dr.Gurumurthy                | Ph.D       |
|         | Dr.PuneetKaur                | MECH       |
| 17.     | Dr.Srinivas Bhatt            | MECH       |
| 18.     | Dr. Nageswara Rao            | MECH       |
| 19.     | Dr.Jaykumar                  | MECH       |
| 20.     | Dr. Praveena Gowda R V       | BT         |
| 21.     | Dr.Kusum Paul                | BT         |
| 22.     | Dr. B.K.Manjunath            | BT         |
| 23.     | Dr.Suma T .K.                | Civil      |
| 24.     | Dr.K Amarnath                | Civil      |
| 25.     | Dr.BK Raghu Prasad           | Civil      |
| 26.     | Dr. kanchanGouri             | Automobile |
| 27.     | Dr. Raju B R                 | Automobile |
| 28.     | Dr Suresh R                  | MTE        |
| 29.     | Dr.NB Doddapattar            |            |
| 30.     | Dr.Shivappa                  | MTE        |
| 31.     | Dr. Sarit Kumar Walia        | MBA        |
| 32.     | Dr. James Thomas             | MBA        |
| 33.     | Dr. Ajit Dhar Dubey          | MBA        |
| 34.     | Dr. M Bala Koteswari         | MBA        |
| 35.     | Dr. MS Shashidhara           | MCA        |
| 36.     | Dr. Praveen Kumar PU         | MCA        |
| 37.     | Dr. Susil Kumar Sahu         | MCA        |
| 38.     | Dr.K.Vijayakumaran Nair      | Physics    |
| 39.     | Dr.Snigdha Gupta             | Physics    |
| 40.     | Dr.Sureka                    | Chemistry  |
| 41.     | Dr.H.N.Gayathri              | Chemistry  |