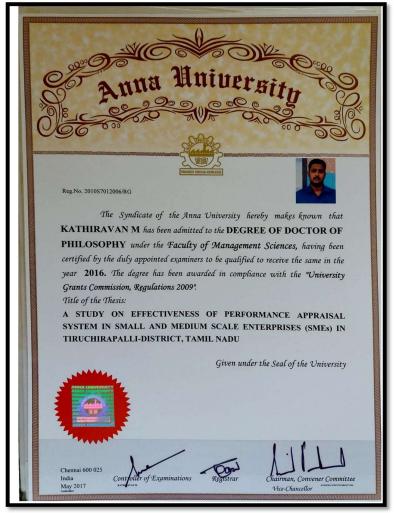

|  |  |  |  |
| Øce40miuuring         June 1000                                                                                       |  |  |  |  |
| 001/95 ISSUED ON : 01-10-2019                                                                                                                                                                                                                                                                 |  |  |  |  |

















# CHILDREN'S EDUCATION SOCIETY (Regd.)

















## CHILDREN'S EDUCATION SOCIETY (Regd.)

































#### CHILDREN'S EDUCATION SOCIETY (Regd.) THE OXFORD COLLEGE OF ENGINEERING (Recognized by the Govt. of Karnataka, Affiliated to Visvesvaraya Technological University, Belagavi.

Approved by A.I.C.T.E. New Delhi. Recognized by UGC Under Section 2(f) ) Bommanahalli, Hosur Road, Bangalore - 560 068.Ph: 080-61754601/602, Fax: 080 - 25730551 E-mail: <u>engprincipal@theoxford.edu</u> Web: <u>www.theoxfordengg.org</u>





| 20060203                                                                                                                                                                                                                                                                                                                                     |
|-------------------------