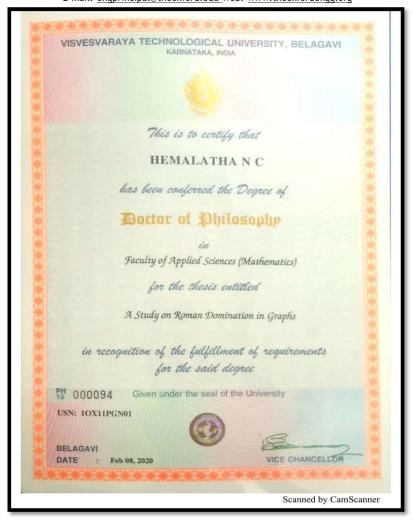

## 2016-17

| SL. No. | Name                         | Dept.      |
|---------|------------------------------|------------|
| 1.      | Dr. Anandhi R.J              | CSE        |
| 2.      | Dr. Ramesh                   | CSE        |
| 3.      | Dr. Nirmala                  | CSE        |
| 4.      | Dr.Jayaramaiah. D            | ISE        |
| 5.      | Dr.R.Kanagavalli             | ISE        |
| 6.      | Dr.A.Francis Saviour Devaraj | ISE        |
| 7.      | Dr.Dattathreya               | ECE        |
| 8.      | Dr.M.Vivek                   | ECE        |
| 9.      | Dr.PreetaSharan              | ECE        |
| 10.     | Dr. Anil Tiwari              | ECE        |
| 11.     |                              | ECE        |
| 12.     | Dr.K.Karibasappa             | EEE        |
| 13.     | Dr.H.B.PhaniRaju             | EEE        |
| 14.     | Dr.V.Chinnappan              | EEE        |
| 14.     | Dr.Sidheshwarprasad          | EEE        |
| 16.     | Dr.Gurumurthy                | Ph.D       |
|         | Dr.PuneetKaur                | MECH       |
| 17.     | Dr.Srinivas Bhatt            | MECH       |
| 18.     | Dr. Nageswara Rao            | MECH       |
| 19.     | Dr.Jaykumar                  | MECH       |
| 20.     | Dr. Praveena Gowda R V       | BT         |
| 21.     | Dr.Kusum Paul                | BT         |
| 22.     | Dr. B.K.Manjunath            | BT         |
| 23.     | Dr.Suma T .K.                | Civil      |
| 24.     | Dr.K Amarnath                | Civil      |
| 25.     | Dr.BK Raghu Prasad           | Civil      |
| 26.     | Dr. kanchanGouri             | Automobile |
| 27.     | Dr. Raju B R                 | Automobile |
| 28.     | Dr Suresh R                  | MTE        |
| 29.     | Dr.NB Doddapattar            |            |
| 30.     | Dr.Shivappa                  | MTE        |
| 31.     | Dr. Sarit Kumar Walia        | MBA        |
| 32.     | Dr. James Thomas             | MBA        |
| 33.     | Dr. Ajit Dhar Dubey          | MBA        |
| 34.     | Dr. M Bala Koteswari         | MBA        |
| 35.     | Dr. MS Shashidhara           | MCA        |
| 36.     | Dr. Praveen Kumar PU         | MCA        |
| 37.     | Dr. Susil Kumar Sahu         | MCA        |
| 38.     | Dr.K.Vijayakumaran Nair      | Physics    |
| 39.     | Dr.Snigdha Gupta             | Physics    |
| 40.     | Dr.Sureka                    | Chemistry  |
| 41.     | Dr.H.N.Gayathri              | Chemistry  |