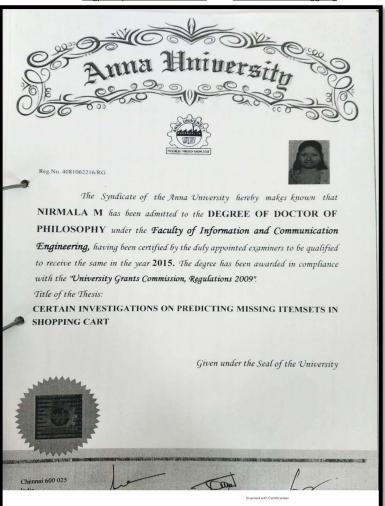

## 2016-17

| SL. No. | Name                         | Dept.      |
|---------|------------------------------|------------|
| 1.      | Dr. Anandhi R.J              | CSE        |
| 2.      | Dr. Ramesh                   | CSE        |
| 3.      | Dr. Nirmala                  | CSE        |
| 4.      | Dr.Jayaramaiah. D            | ISE        |
| 5.      | Dr.R.Kanagavalli             | ISE        |
| 6.      | Dr.A.Francis Saviour Devaraj | ISE        |
| 7.      | Dr.Dattathreya               | ECE        |
| 8.      | Dr.M.Vivek                   | ECE        |
| 9.      | Dr.PreetaSharan              | ECE        |
| 10.     | Dr. Anil Tiwari              | ECE        |
| 11.     |                              | ECE        |
| 12.     | Dr.K.Karibasappa             | EEE        |
| 13.     | Dr.H.B.PhaniRaju             | EEE        |
| 14.     | Dr.V.Chinnappan              | EEE        |
| 14.     | Dr.Sidheshwarprasad          | EEE        |
| 16.     | Dr.Gurumurthy                | Ph.D       |
|         | Dr.PuneetKaur                | MECH       |
| 17.     | Dr.Srinivas Bhatt            | MECH       |
| 18.     | Dr. Nageswara Rao            | MECH       |
| 19.     | Dr.Jaykumar                  | MECH       |
| 20.     | Dr. Praveena Gowda R V       | BT         |
| 21.     | Dr.Kusum Paul                | BT         |
| 22.     | Dr. B.K.Manjunath            | BT         |
| 23.     | Dr.Suma T .K.                | Civil      |
| 24.     | Dr.K Amarnath                | Civil      |
| 25.     | Dr.BK Raghu Prasad           | Civil      |
| 26.     | Dr. kanchanGouri             | Automobile |
| 27.     | Dr. Raju B R                 | Automobile |
| 28.     | Dr Suresh R                  | MTE        |
| 29.     | Dr.NB Doddapattar            |            |
| 30.     | Dr.Shivappa                  | MTE        |
| 31.     | Dr. Sarit Kumar Walia        | MBA        |
| 32.     | Dr. James Thomas             | MBA        |
| 33.     | Dr. Ajit Dhar Dubey          | MBA        |
| 34.     | Dr. M Bala Koteswari         | MBA        |
| 35.     | Dr. MS Shashidhara           | MCA        |
| 36.     | Dr. Praveen Kumar PU         | MCA        |
| 37.     | Dr. Susil Kumar Sahu         | MCA        |
| 38.     | Dr.K.Vijayakumaran Nair      | Physics    |
| 39.     | Dr.Snigdha Gupta             | Physics    |
| 40.     | Dr.Sureka                    | Chemistry  |
| 41.     | Dr.H.N.Gayathri              | Chemistry  |