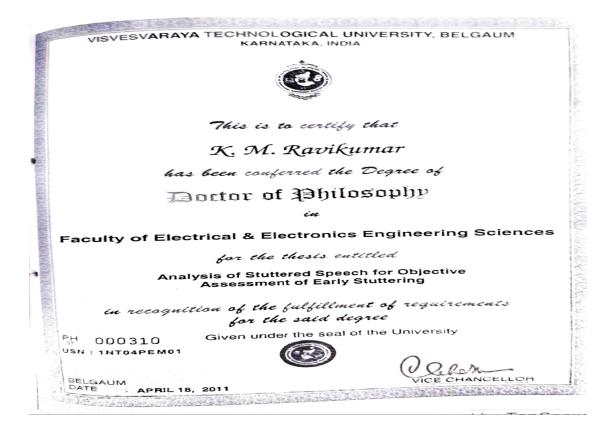

EGREE OF DOCTOR                                     |
| OF PHILOSOPHY under the Faculty of Information and                                          |
| Communication Engineering, having been certified by the duly appointed                      |
| examiners to be qualified to receive the same in the year 2013.                             |
| Title of the Thesis:<br>SHOT SEGMENTATION AND VIDEO RETRIEVAL BASED ON<br>MULTIPLE FEATURES |
| Given under the Seal of the University                                                      |
|                                                                                             |
| therapi and a figure of the aminations Registerar Wed Chancellor                            |







E-mail: engprincipal@theoxford.edu Web: www.theoxfordengg.org









| SI. NO.                                       | 19                                       | Date of approval : 8.12.98                                                                         |    |
|-----------------------------------------------|------------------------------------------|----------------------------------------------------------------------------------------------------|----|
|                                               | PROVISIONAL                              | CERTIFICATE                                                                                        |    |
| This is to certif                             | y that Mr./Mixx                          | A.S. Aravind                                                                                       |    |