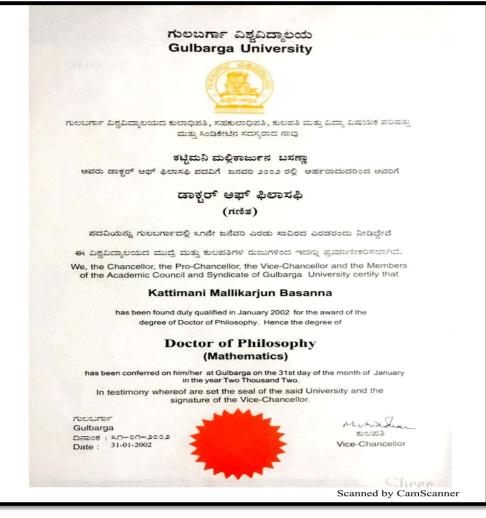

| er in                      | anjah Univ                      | orgitu             | •                                                      |
|----------------------------|---------------------------------|--------------------|--------------------------------------------------------|
| 12                         | angan tannu                     | trattö             | 8.6                                                    |
|                            | Doctor of Philos                | abhä               | 8                                                      |
| . (3                       | In the faculty of Engineerin    | g & Technology )   |                                                        |
| Certified that             | Puneet Kaur                     | , Regd. No.        | 2002-er-557 ,                                          |
| daughter of Shri           | Karnail Sing                    |                    | , and of                                               |
| he Punjab State            | , has obtained the              | e degree of Doctor | of Philosophy                                          |
|                            | he result of the examination    | on held in 20      | 13 .                                                   |
|                            |                                 |                    |                                                        |
|                            | Given under the seal of the Uni | versity            |                                                        |
| Run It                     | Given under the seal of the Uni |                    | has have here                                          |
| Rontroller at Examinations | Given under the seal of the Hai |                    | has have here<br>Dice Chancellor                       |
| in the second              | Given under the seal of the Hai |                    | Dice Chancellor                                        |
| fontroller at Examinations | Given under the seal of the Hai |                    | ha ha han<br>Bite Chancellor<br>Dast har<br>Chancellor |