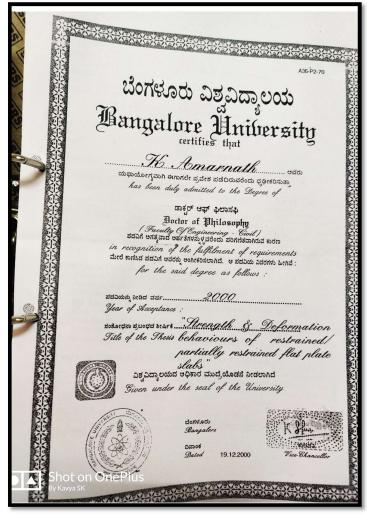

## 2016-17

| SL. No. | Name                         | Dept.      |
|---------|------------------------------|------------|
| 1.      | Dr. Anandhi R.J              | CSE        |
| 2.      | Dr. Ramesh                   | CSE        |
| 3.      | Dr. Nirmala                  | CSE        |
| 4.      | Dr.Jayaramaiah. D            | ISE        |
| 5.      | Dr.R.Kanagavalli             | ISE        |
| 6.      | Dr.A.Francis Saviour Devaraj | ISE        |
| 7.      | Dr.Dattathreya               | ECE        |
| 8.      | Dr.M.Vivek                   | ECE        |
| 9.      | Dr.PreetaSharan              | ECE        |
| 10.     | Dr. Anil Tiwari              | ECE        |
| 11.     |                              | ECE        |
| 12.     | Dr.K.Karibasappa             | EEE        |
| 13.     | Dr.H.B.PhaniRaju             | EEE        |
| 14.     | Dr.V.Chinnappan              | EEE        |
| 14.     | Dr.Sidheshwarprasad          | EEE        |
| 16.     | Dr.Gurumurthy                | Ph.D       |
|         | Dr.PuneetKaur                | MECH       |
| 17.     | Dr.Srinivas Bhatt            | MECH       |
| 18.     | Dr. Nageswara Rao            | MECH       |
| 19.     | Dr.Jaykumar                  | MECH       |
| 20.     | Dr. Praveena Gowda R V       | BT         |
| 21.     | Dr.Kusum Paul                | BT         |
| 22.     | Dr. B.K.Manjunath            | BT         |
| 23.     | Dr.Suma T .K.                | Civil      |
| 24.     | Dr.K Amarnath                | Civil      |
| 25.     | Dr.BK Raghu Prasad           | Civil      |
| 26.     | Dr. kanchanGouri             | Automobile |
| 27.     | Dr. Raju B R                 | Automobile |
| 28.     | Dr Suresh R                  | MTE        |
| 29.     | Dr.NB Doddapattar            |            |
| 30.     | Dr.Shivappa                  | MTE        |
| 31.     | Dr. Sarit Kumar Walia        | MBA        |
| 32.     | Dr. James Thomas             | MBA        |
| 33.     | Dr. Ajit Dhar Dubey          | MBA        |
| 34.     | Dr. M Bala Koteswari         | MBA        |
| 35.     | Dr. MS Shashidhara           | MCA        |
| 36.     | Dr. Praveen Kumar PU         | MCA        |
| 37.     | Dr. Susil Kumar Sahu         | MCA        |
| 38.     | Dr.K.Vijayakumaran Nair      | Physics    |
| 39.     | Dr.Snigdha Gupta             | Physics    |
| 40.     | Dr.Sureka                    | Chemistry  |
| 41.     | Dr.H.N.Gayathri              | Chemistry  |