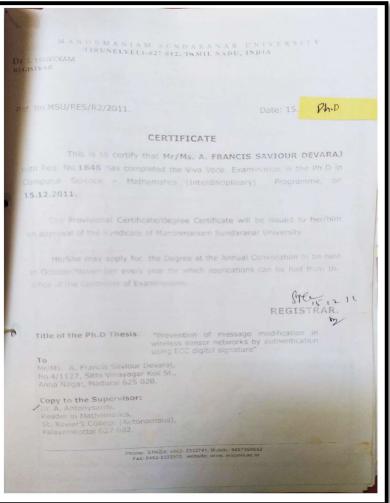

## 2016-17

| SL. No. | Name                         | Dept.      |
|---------|------------------------------|------------|
| 1.      | Dr. Anandhi R.J              | CSE        |
| 2.      | Dr. Ramesh                   | CSE        |
| 3.      | Dr. Nirmala                  | CSE        |
| 4.      | Dr.Jayaramaiah. D            | ISE        |
| 5.      | Dr.R.Kanagavalli             | ISE        |
| 6.      | Dr.A.Francis Saviour Devaraj | ISE        |
| 7.      | Dr.Dattathreya               | ECE        |
| 8.      | Dr.M.Vivek                   | ECE        |
| 9.      | Dr.PreetaSharan              | ECE        |
| 10.     | Dr. Anil Tiwari              | ECE        |
| 11.     |                              | ECE        |
| 12.     | Dr.K.Karibasappa             | EEE        |
| 13.     | Dr.H.B.PhaniRaju             | EEE        |
| 14.     | Dr.V.Chinnappan              | EEE        |
| 14.     | Dr.Sidheshwarprasad          | EEE        |
| 16.     | Dr.Gurumurthy                | Ph.D       |
|         | Dr.PuneetKaur                | MECH       |
| 17.     | Dr.Srinivas Bhatt            | MECH       |
| 18.     | Dr. Nageswara Rao            | MECH       |
| 19.     | Dr.Jaykumar                  | MECH       |
| 20.     | Dr. Praveena Gowda R V       | BT         |
| 21.     | Dr.Kusum Paul                | BT         |
| 22.     | Dr. B.K.Manjunath            | BT         |
| 23.     | Dr.Suma T .K.                | Civil      |
| 24.     | Dr.K Amarnath                | Civil      |
| 25.     | Dr.BK Raghu Prasad           | Civil      |
| 26.     | Dr. kanchanGouri             | Automobile |
| 27.     | Dr. Raju B R                 | Automobile |
| 28.     | Dr Suresh R                  | MTE        |
| 29.     | Dr.NB Doddapattar            |            |
| 30.     | Dr.Shivappa                  | MTE        |
| 31.     | Dr. Sarit Kumar Walia        | MBA        |
| 32.     | Dr. James Thomas             | MBA        |
| 33.     | Dr. Ajit Dhar Dubey          | MBA        |
| 34.     | Dr. M Bala Koteswari         | MBA        |
| 35.     | Dr. MS Shashidhara           | MCA        |
| 36.     | Dr. Praveen Kumar PU         | MCA        |
| 37.     | Dr. Susil Kumar Sahu         | MCA        |
| 38.     | Dr.K.Vijayakumaran Nair      | Physics    |
| 39.     | Dr.Snigdha Gupta             | Physics    |
| 40.     | Dr.Sureka                    | Chemistry  |
| 41.     | Dr.H.N.Gayathri              | Chemistry  |