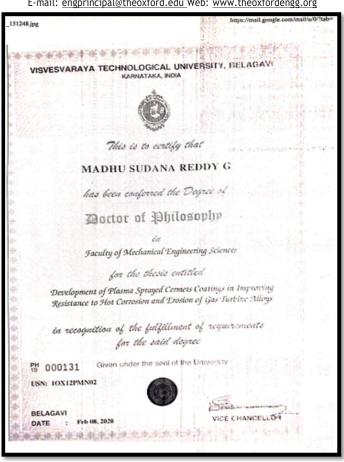

CE, K.R. Circle, I<br>Dean, Statistical Cell, BUB. | gineering, Indian Inst. Of Technology denotes<br>Brookhaven National Laboratory Upton, NY<br>ng, UVCE., K.R. Circle, Bangalore University,<br>Bangalore University, Bangalore-1.<br>Ish in the University Gazette.<br>Iore University, Bangalore.<br>Inst Zafar Marg, New Delhi-110 002.<br>mrade Indrajit Gupta Marg, (Kotla Marg), New |



Indian Institute of Science, Ban Faculty of Engineering The Indian Institute of Science hereby confers the degree of Doctor of Philosophy G. R. Gutumurthy in recognition of his/her research work on Joaization breakdown and corona discharge studies in crossed electric and magnetic fields he / she having been found duly qualified for the same on 2 July 1977 Ek. Chandriaman Chairman of Council Date 2 JUL 1977







| Indian Institute of Technology, Madras<br>hereig earlies the degree of<br>Dottor of Philosophy<br>of the Institute<br>TUBATI NACESWARA RAO<br>As uncestfully compliting the presented suppressions of study and<br>presenting the design entitled<br>PERFORMANCE OF DADAL CONTINUES<br>PERFORMANCE OF DADAL CONTINUES<br>Design this day the Twendpression of the Study<br>andre the seel of the Institute<br>TUBATING<br>Design<br>Design<br>The second of Townson |
|---------------------------------------------------------------------------------------------------------------------------------------------------------------------------------------------------------------------------------------------------------------------------------------------------------------------------------------------------