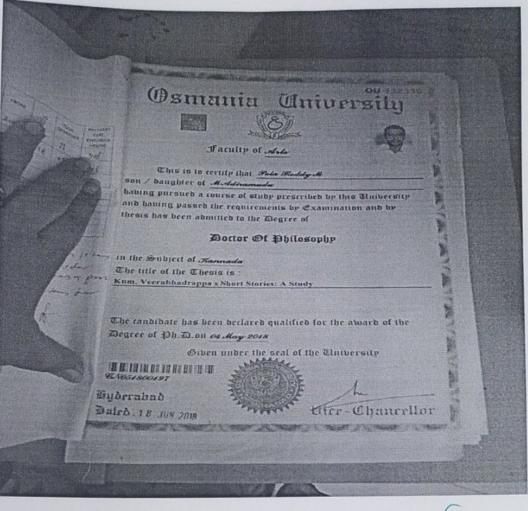

|
| Martin Canton Canto C | Normal Tamb Same Same Same Same Same Same Same Same                                                                                                                                                                             |















#### CHILDREN'S EDUCATION SOCIETY (Regd.) THE OXFORD COLLEGE OF ENGINEERING (Recognized by the Govt. of Karnataka, Affiliated to Visvesvaraya Technological University, Belagavi.

Approved by A.I.C.T.E. New Delhi. Recognized by UGC Under Section 2(f) ) Bommanahalli, Hosur Road, Bangalore - 560 068.Ph: 080-61754601/602, Fax: 080 - 25730551 E-mail: <u>engprincipal@theoxford.edu</u> Web: <u>www.theoxfordengg.org</u>







PRINCIPAL The Oxford College of Engineering Bommanahalli, Hosur Road Bengaluru-560 068