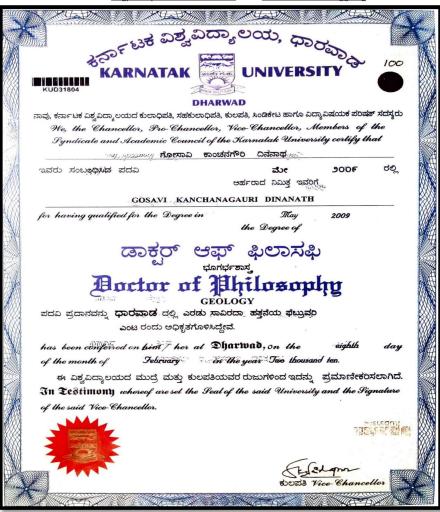

tion held on 27-3-2004 ವಿಶ್ವವಿದ್ಯಾನಿಲಯದ ಮೊಹರಿನೊಂದಿಗೆ ನೀಡಿದೆ Given under the Seal of the University อสุรสาย 3,9 attade 2420 Janan Saryadi - Sharkaraghatta Pin Code : 577 451 Gazruet - India Suzor - Date: 27 MAR 2004 SL. No. : N. 000166 ahido Vice-Chi Dr. B.K. MANJUNATHA. NS. A. Department of Bio-Technology he Oxford College of Engineerin Scanned with CamScanner



















#### CHILDREN'S EDUCATION SOCIETY (Regd.) THE OXFORD COLLEGE OF ENGINEERING (Recognized by the Govt. of Karnataka, Affiliated to Visvesvaraya Technological University, Belagavi. Approved by A.I.C.T.E. New Delhi.

Recognized by UGC Under Section 2(f) ) Bommanahalli, Hosur Road, Bangalore - 560 068.Ph: 080-61754601/602, Fax: 080 - 25730551 E-mail: <u>engprincipal@theoxford.edu</u> Web: <u>www.theoxford.engg.org</u>





## CHILDREN'S EDUCATION SOCIETY (Regd.)





(Recognized by the Govt. of Karnataka, Affiliated to Visvesvaraya Technological University, Belagavi. Approved by A.I.C.T.E. New Delhi. Recognized by UGC Under Section 2(f) ) Bommanahalli, Hosur Road, Bangalore - 560 068.Ph: 080-61754601/602, Fax: 080 - 25730551 E-mail: <u>engprincipal@theoxford.edu</u> Web: <u>www.theoxfordengg.org</u>





(Recognized by the Govt. of Karnataka, Affiliated to Visvesvaraya Technological University, Belagavi. Approved by A.I.C.T.E. New Delhi. Recognized by UGC Under Section 2(f) ) Bommanahalli, Hosur Road, Bangalore - 560 068.Ph: 080-61754601/602, Fax: 080 - 25730551 E-mail: <u>engprincipal@theoxford.edu</u> Web: <u>www.theoxfordengg.org</u>





## CHILDREN'S EDUCATION SOCIETY (Regd.)





# CHILDREN'S EDUCA