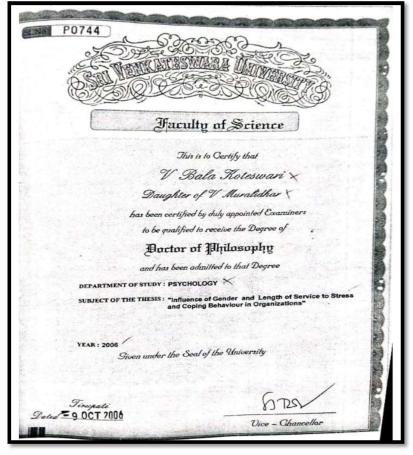

## 2016-17

| SL. No. | Name                         | Dept.      |
|---------|------------------------------|------------|
| 1.      | Dr. Anandhi R.J              | CSE        |
| 2.      | Dr. Ramesh                   | CSE        |
| 3.      | Dr. Nirmala                  | CSE        |
| 4.      | Dr.Jayaramaiah. D            | ISE        |
| 5.      | Dr.R.Kanagavalli             | ISE        |
| 6.      | Dr.A.Francis Saviour Devaraj | ISE        |
| 7.      | Dr.Dattathreya               | ECE        |
| 8.      | Dr.M.Vivek                   | ECE        |
| 9.      | Dr.PreetaSharan              | ECE        |
| 10.     | Dr. Anil Tiwari              | ECE        |
| 11.     |                              | ECE        |
| 12.     | Dr.K.Karibasappa             | EEE        |
| 13.     | Dr.H.B.PhaniRaju             | EEE        |
| 14.     | Dr.V.Chinnappan              | EEE        |
| 14.     | Dr.Sidheshwarprasad          | EEE        |
| 16.     | Dr.Gurumurthy                | Ph.D       |
|         | Dr.PuneetKaur                | MECH       |
| 17.     | Dr.Srinivas Bhatt            | MECH       |
| 18.     | Dr. Nageswara Rao            | MECH       |
| 19.     | Dr.Jaykumar                  | MECH       |
| 20.     | Dr. Praveena Gowda R V       | BT         |
| 21.     | Dr.Kusum Paul                | BT         |
| 22.     | Dr. B.K.Manjunath            | BT         |
| 23.     | Dr.Suma T .K.                | Civil      |
| 24.     | Dr.K Amarnath                | Civil      |
| 25.     | Dr.BK Raghu Prasad           | Civil      |
| 26.     | Dr. kanchanGouri             | Automobile |
| 27.     | Dr. Raju B R                 | Automobile |
| 28.     | Dr Suresh R                  | MTE        |
| 29.     | Dr.NB Doddapattar            |            |
| 30.     | Dr.Shivappa                  | MTE        |
| 31.     | Dr. Sarit Kumar Walia        | MBA        |
| 32.     | Dr. James Thomas             | MBA        |
| 33.     | Dr. Ajit Dhar Dubey          | MBA        |
| 34.     | Dr. M Bala Koteswari         | MBA        |
| 35.     | Dr. MS Shashidhara           | MCA        |
| 36.     | Dr. Praveen Kumar PU         | MCA        |
| 37.     | Dr. Susil Kumar Sahu         | MCA        |
| 38.     | Dr.K.Vijayakumaran Nair      | Physics    |
| 39.     | Dr.Snigdha Gupta             | Physics    |
| 40.     | Dr.Sureka                    | Chemistry  |
| 41.     | Dr.H.N.Gayathri              | Chemistry  |