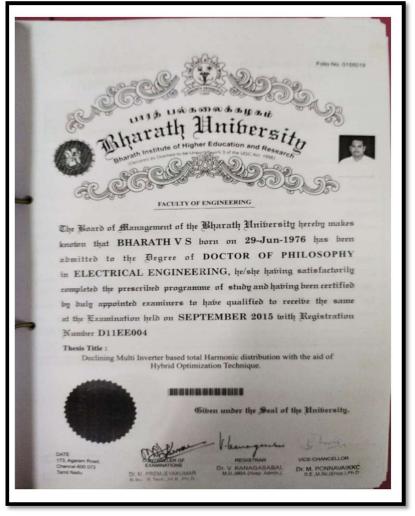

at

A CHRISPIN JIJI

has been conferred the Degree of

## Doctor of Philosophy

in

FACULTY OF ELECTRICAL & ELECTRONICS ENGINEERING SCIENCES

for the thesis entitled

AN UNDERWATER IMAGING SYSTEM USING OPTICAL SIMULATION PLATFORM AND THEIR PROCESSING THEREOF

in recognition of the fulfillment of requirements for the said degree

PH 000792 Given under the seal of the University

USN: 10X15PEJ08



BELAGAVI DATE : APRIL 03, 2021

VICE CHANCELLOR





196



(Recognized by the Govt. of Karnataka, Affiliated to Visvesvaraya Technological University, Belagavi. Approved by A.I.C.T.E. New Delhi. Recognized by UGC Under Section 2(f) ) Bommanahalli, Hosur Road, Bangalore - 560 068.Ph: 080-61754601/602, Fax: 080 - 25730551 E-mail: <u>engprincipal@theoxford.edu</u> Web: <u>www.theoxfordengg.org</u>





(Recognized by the Govt. of Karnataka, Affiliated to Visvesvaraya Technological University, Belagavi. Approved by A.I.C.T.E. New Delhi. Recognized by UGC Under Section 2(f) ) Bommanahalli, Hosur Road, Bangalore - 560 068.Ph: 080-61754601/602, Fax: 080 - 25730551 E-mail: engprincipal@theoxford.edu Web: www.theoxfordengg.org

No. 391143 அண்ணாமலைப் பல்கலைக்கழகம் ANNAMALAI UNIVERSITY பொறியியற்புலம் FACULTY OF ENGINEERING & TECHNOLOGY மின் பொறியியல் நவம்பர், 2020 இல் தேவி விக்னேஷ்வரி பா பிரிவில் நடத்திய தேர்வுகளில் தேர்ச்சியடைந்து ஆய்வேட்டை மதிப்பிட முறையாசு அமைக்கப்பெற்ற தேர்வுக்குழுவினர் பட்டம் பெறுவதற்கு உரியவர் ஆகின்றார் சான்றளித்தபடி, ஆய்வியல் அறிஞர் என அண்ணாமலைப் பல்கலைக்கழக ஆட்சிக் குழு இதன்வழி அறிவிக்கின்றது. The Syndicate of the ANNAMALAI UNIVERSITY hereby makes has been admitted t