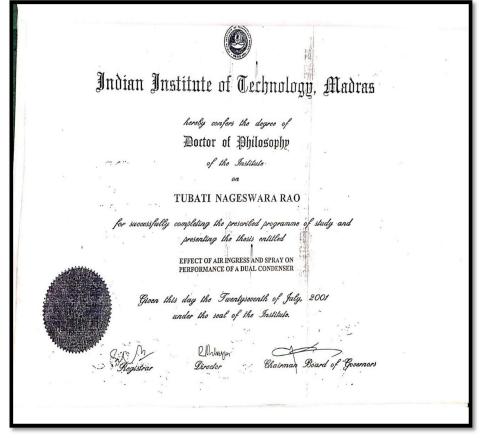

## 2016-17

| SL. No. | Name                         | Dept.      |
|---------|------------------------------|------------|
| 1.      | Dr. Anandhi R.J              | CSE        |
| 2.      | Dr. Ramesh                   | CSE        |
| 3.      | Dr. Nirmala                  | CSE        |
| 4.      | Dr.Jayaramaiah. D            | ISE        |
| 5.      | Dr.R.Kanagavalli             | ISE        |
| 6.      | Dr.A.Francis Saviour Devaraj | ISE        |
| 7.      | Dr.Dattathreya               | ECE        |
| 8.      | Dr.M.Vivek                   | ECE        |
| 9.      | Dr.PreetaSharan              | ECE        |
| 10.     | Dr. Anil Tiwari              | ECE        |
| 11.     |                              | ECE        |
| 12.     | Dr.K.Karibasappa             | EEE        |
| 13.     | Dr.H.B.PhaniRaju             | EEE        |
| 14.     | Dr.V.Chinnappan              | EEE        |
| 14.     | Dr.Sidheshwarprasad          | EEE        |
| 16.     | Dr.Gurumurthy                | Ph.D       |
|         | Dr.PuneetKaur                | MECH       |
| 17.     | Dr.Srinivas Bhatt            | MECH       |
| 18.     | Dr. Nageswara Rao            | MECH       |
| 19.     | Dr.Jaykumar                  | MECH       |
| 20.     | Dr. Praveena Gowda R V       | BT         |
| 21.     | Dr.Kusum Paul                | BT         |
| 22.     | Dr. B.K.Manjunath            | BT         |
| 23.     | Dr.Suma T .K.                | Civil      |
| 24.     | Dr.K Amarnath                | Civil      |
| 25.     | Dr.BK Raghu Prasad           | Civil      |
| 26.     | Dr. kanchanGouri             | Automobile |
| 27.     | Dr. Raju B R                 | Automobile |
| 28.     | Dr Suresh R                  | MTE        |
| 29.     | Dr.NB Doddapattar            |            |
| 30.     | Dr.Shivappa                  | MTE        |
| 31.     | Dr. Sarit Kumar Walia        | MBA        |
| 32.     | Dr. James Thomas             | MBA        |
| 33.     | Dr. Ajit Dhar Dubey          | MBA        |
| 34.     | Dr. M Bala Koteswari         | MBA        |
| 35.     | Dr. MS Shashidhara           | MCA        |
| 36.     | Dr. Praveen Kumar PU         | MCA        |
| 37.     | Dr. Susil Kumar Sahu         | MCA        |
| 38.     | Dr.K.Vijayakumaran Nair      | Physics    |
| 39.     | Dr.Snigdha Gupta             | Physics    |
| 40.     | Dr.Sureka                    | Chemistry  |
| 41.     | Dr.H.N.Gayathri              | Chemistry  |

|                            | Panjab Unic                    | แบบแก๊             |                                                  |
|----------------------------|--------------------------------|--------------------|--------------------------------------------------|
|                            | Doctor of Philo                | sophy              | 6                                                |
|                            | ( In the faculty of Engineerin | ng & Technology )  |                                                  |
| Certified that             | Puneet Kaur                    |                    |                                                  |
| daughter of Shri           | Karnail Si                     | ngh Virdi          | , and of                                         |
| the Punjab S               | tate , has obtained th         | e degree of Doctor | of Philosophy                                    |
| of this University         | on the result of the examina   | tion held in 20    |                                                  |
| Controller of Examinations | Given under the seal of the H  | niversity          | Vice Chancellor<br>Vice Chancellor<br>Chancellor |