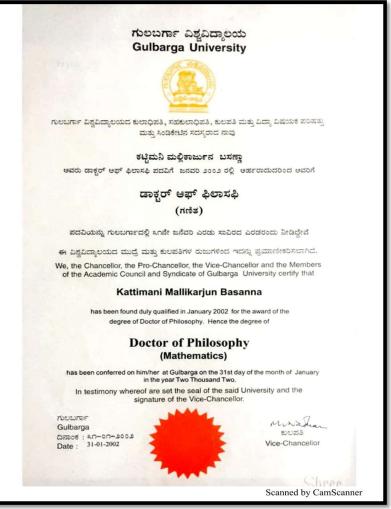

PRINCIPAL The Oxford College of Engineeria? Bommanahalli, Hosur Road Bengaluru-560 068

2

| 42. | Dr.Shipra Bhati             | Chemistry |
|-----|-----------------------------|-----------|
| 43. | Dr. Sreedhar A.H            | Chemistry |
| 44. | Dr. Mallikarjun B Kattimani | Maths     |