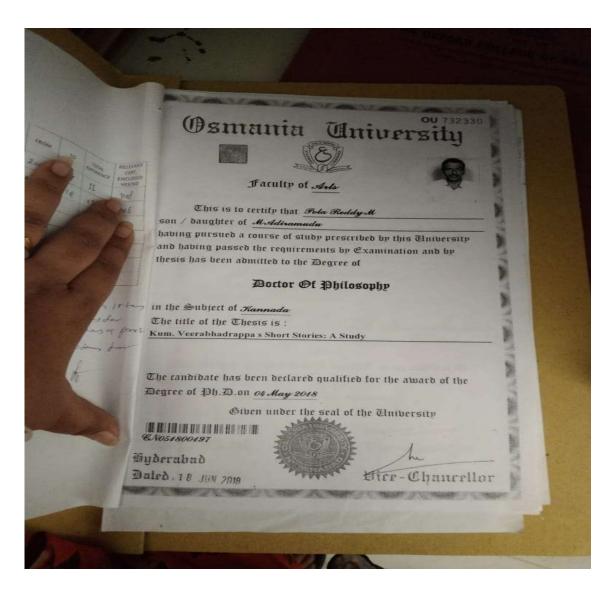

|
| t) it | he award of the Degree of DOCTOR OF PHILOSOPHY of this University in                                            |
| 12.   | MATHEMATICS on 01/11/2018 after having                                                                          |
|       | completed the requirements prescribed for the award of the Degree.                                              |
|       |                                                                                                                 |
|       | Combatore - 641 046                                                                                             |
| 10.00 | Date: 01DEC 101                                                                                                 |











#### 2020-21

| SL. No. | Name                      | Dept.      |
|---------|---------------------------|------------|
| 1.      | Dr Kannan                 | CSE        |
| 2.      | Dr. China Appala Naidu R  | CSE        |
| 3.      | Dr. E Saravana Kumar      | CSE        |
| 4.      | Dr. Nirmala               | CSE        |
| 5.      | Dr Smitha J A             | CSE        |
| 6.      | Dr M Azath                | CSE        |
| 7.      | Dr Budde Sab              | CSE        |
| 8,      | Dr. Senthil Kumar         | CSE        |
| 9.      | Dr.R.Kanagavalli          | ISE        |
| 10.     | Dr.Jayaramaiah. D         | ISE        |
| 11.     | Dr. Vanajaroselin Chirchi | ISE        |
| 12.     | Dr. K M Ravi Kumar        | ECE        |
| 13.     | Dr.A.S.Aravind            |