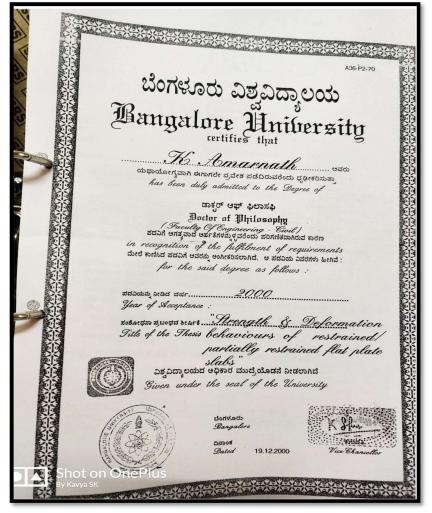

#### CHILDREN'S EDUCATION SOCIETY (Regd.) THE OXFORD COLLEGE OF ENGINEERING (Recognized by the Govt. of Karnataka, Affiliated to Visvesvaraya Technological University, Belagavi.

Approved by A.I.C.T.E. New Delhi. Recognized by UGC Under Section 2(f) ) Bommanahalli, Hosur Road, Bangalore - 560 068.Ph: 080-61754601/602, Fax: 080 - 25730551 E-mail: <u>engprincipal@theoxford.edu</u> Web: <u>www.theoxford.engg.org</u>